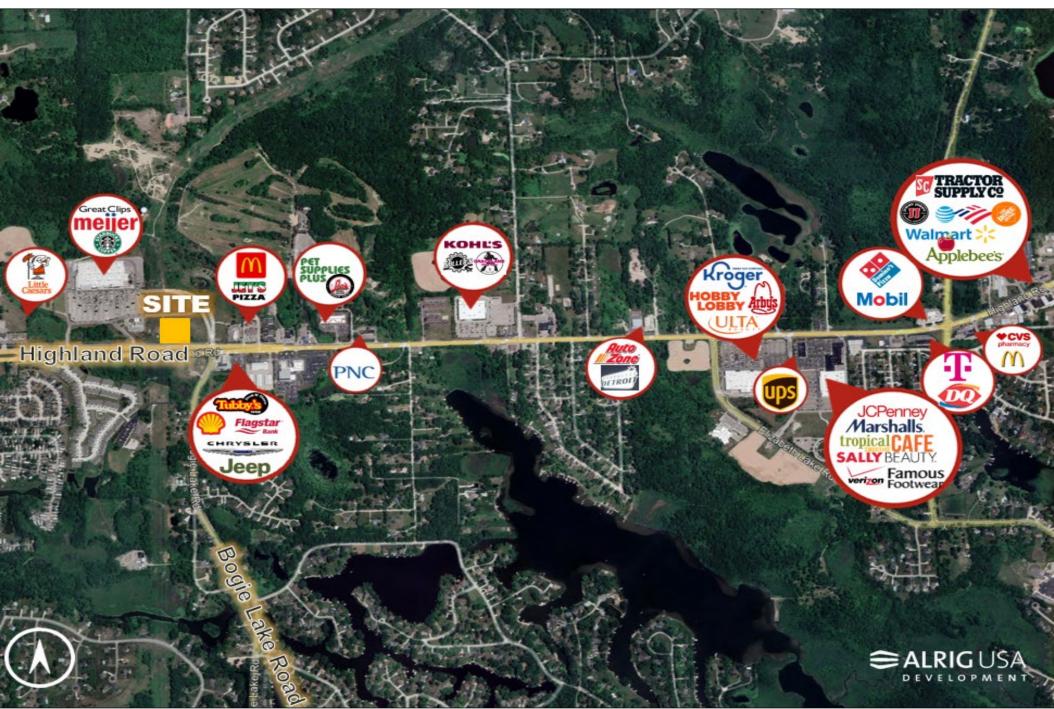

#### **Property Highlights**

- Brand new retail development anchored by Meijer totaling
  6,045 SF with up to 3,645 SF available for lease
- This retail development is located at on Highland Road and Bogie Lake Road at a signalized intersection with three separate entrances off Highland Road.
- Notable area tenants include Meijer, Kohl's, Kroger and JCPenny.
- Pylon signage is available on Highland Road