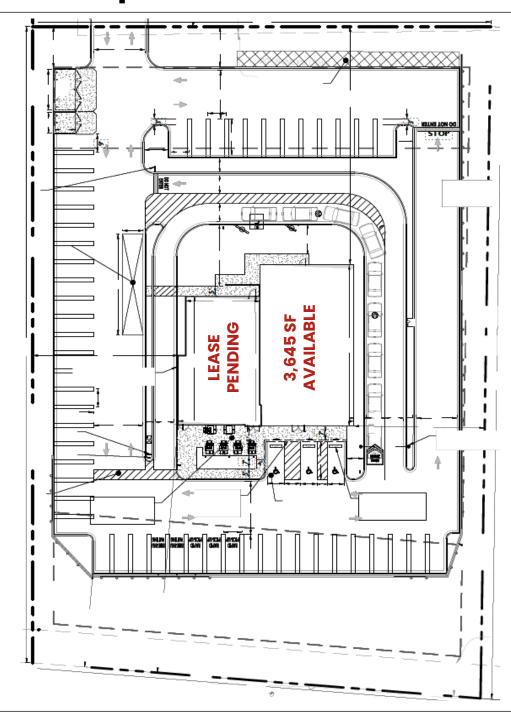

### **Property Availability**

3,645 SF available for lease

©ALRIG USA Inc. This information has been obtained from sources believed reliable. We have not verified it and make no guarantee, warranty or representation about it. Any projections, opinions, assumptions or estimates used are for example only and do not represent the current or future performance of the property. You and your advisors should conduct a careful, independent investigation of the property to determine to your satisfaction the suitability of the property for your needs. Photos herein are the property of their respective owners and use of these images with- out the express written consent of the owner is prohibited ALRIG USA and ALRIG USA logo are service marks of ALRIG USA and/or its affiliated or related companies in the United States and other countries. All other marks displayed on this document are the property of their respective OWNers.