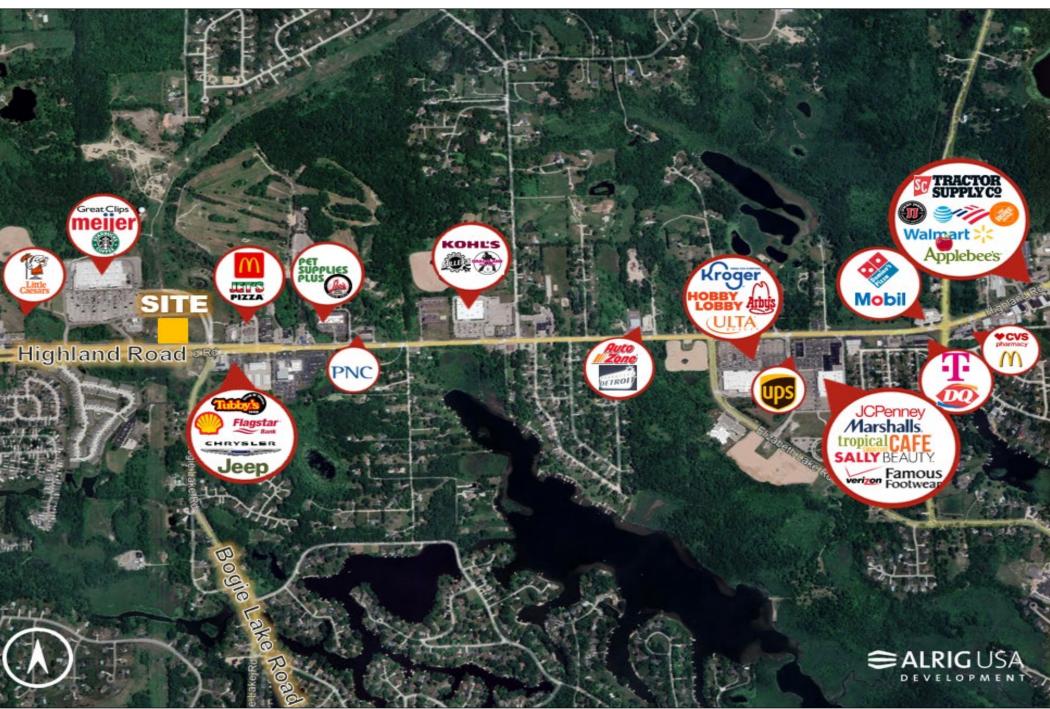

### **Property Highlights**

- Meijer anchored retail center consisting of up to 5,640 SF available for lease with a drive-thru
- This retail development is located at on Highland Road and Bogie Lake Road at a signalized intersection with three separate entrances off Highland Road.
- Notable area tenants include Meijer, Kohl's, Kroger and JCPenny.
- Estimate delivery Q3 2023
- Pylon signage is available on Highland Road