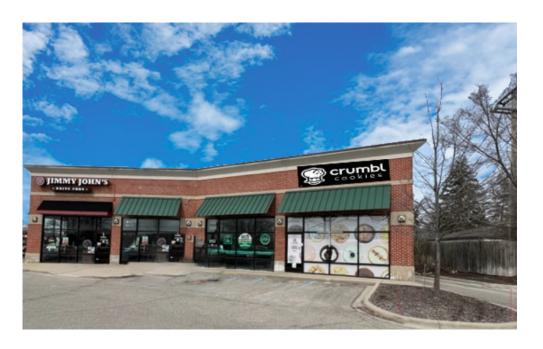

#### **Property Highlights**

- Join Jimmy Johns, Starbucks and Crumbl Cookie in this brand new retail development
- Up to **2,753 SF** available for lease
- This development is located on the heavily trafficked Highland Road (M-59) and corner of Crescent Lake Road
- Nearby retailers include, CVS, Kroger, Aldi, Panera,
- Planet Fitness and KFC
- Directly 2 miles East of Oakland County International Airport.