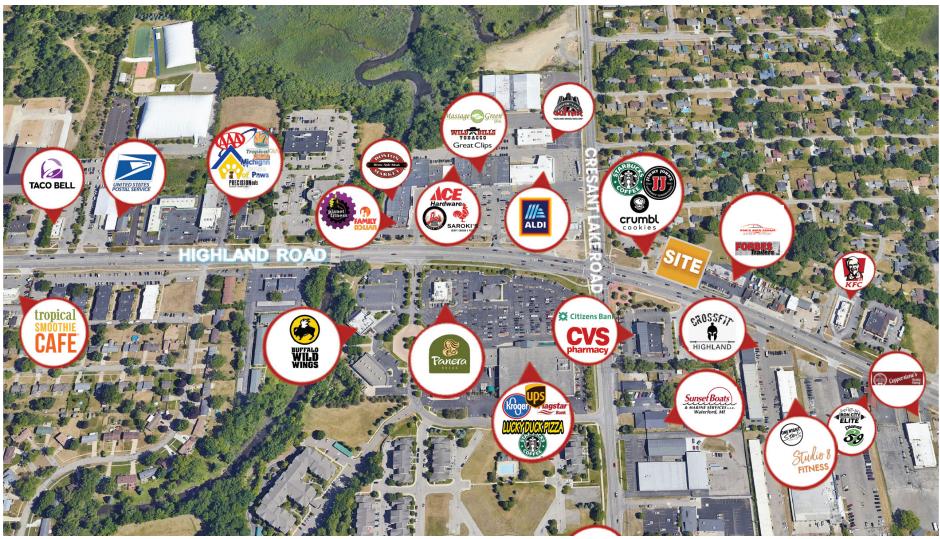

#### **Property Highlights**

- Join Jimmy Johns, Starbucks and Crumbl Cookie in this brand new retail development
- Up to **2,753 SF** available for lease
- This development is located on the heavily trafficked Highland Road (M-59) and corner of Crescent Lake Road
- Nearby retailers include, CVS, Kroger, Aldi, Panera,
- Planet Fitness and KFC
- Directly 2 miles East of Oakland County International Airport.