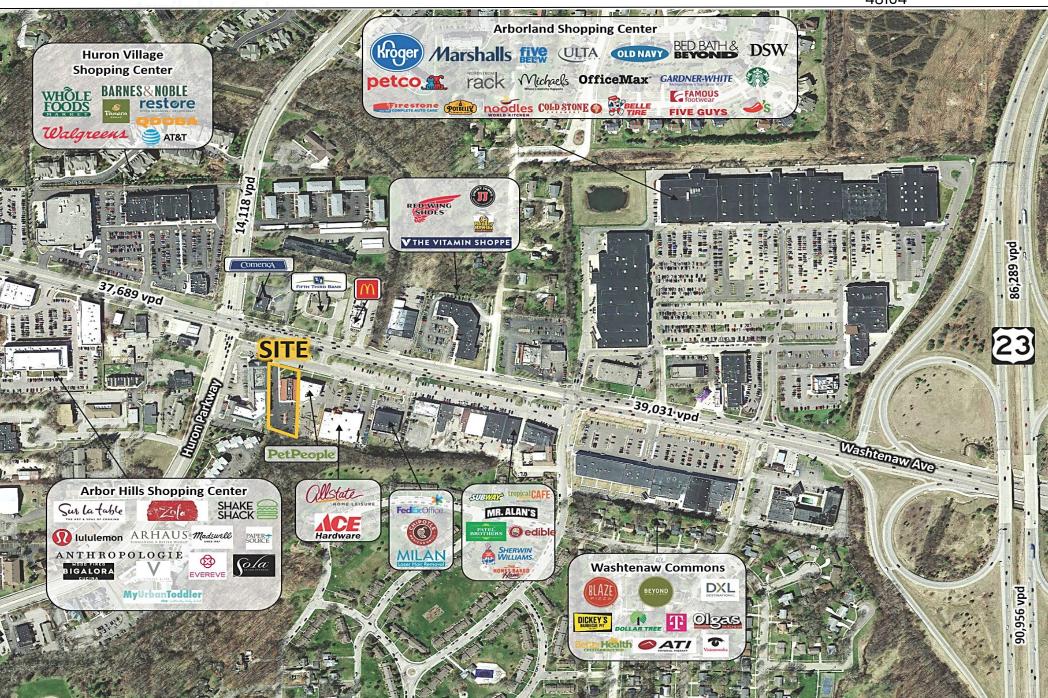

## **Property Address**

3310 Washtenaw Avenue, Ann Arbor MI, 48104

#### **Property Highlights**

- Brand new retail development available for lease consisting of 5,151 SF sub-dividable with a drive-thru endcap and patio
- Located near the signalized intersection of S/Huron Parkway and Washtenaw Avenue
- Nearby retailers include, Arbor Center Shopping Mall,
  Whole Foods, Kroger, Marshalls, Lululmeon, Anthropologie,
  Nordstrom Rack, Chipotle, Five Guys, Starbucks and Petco
- Retail & restaurant opportunities available