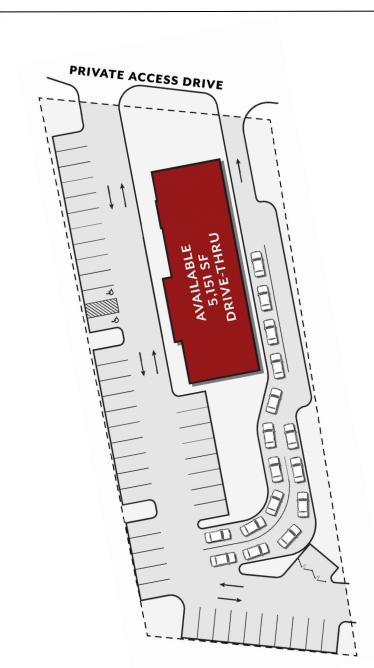

#### **Property Highlights**

- Brand new retail development available for lease consisting of 5,151 SF sub-dividable with a drive-thru endcap and patio
- Located near the signalized intersection of S/Huron Parkway and Washtenaw Avenue
- Nearby retailers include, Arbor Center Shopping Mall,
  Whole Foods, Kroger, Marshalls, Lululmeon, Anthropologie,
  Nordstrom Rack, Chipotle, Five Guys, Starbucks and Petco
- Retail & restaurant opportunities available

## **Property Availability**

5,151 SF available for lease

©ALRIG USA Inc. This information has been obtained from sources believed reliable. We have not verified it and make no guarantee, warranty or representation about it. Any projections, opinions, assumptions or estimates used are for example only and do not represent the current or future performance of the property. You and your advisors should conduct a careful, independent investigation of the property to determine to your satisfaction the suitability of the property for your needs. Photos herein are the property of their respective owners and use of these images with- out the express written consent of the owner is prohibited ALRIG USA and ALRIG USA logo are service marks of ALRIG USA and/or its affiliated or related companies in the United States and other countries. All other marks displayed on this document are the property of their respective OWNers.