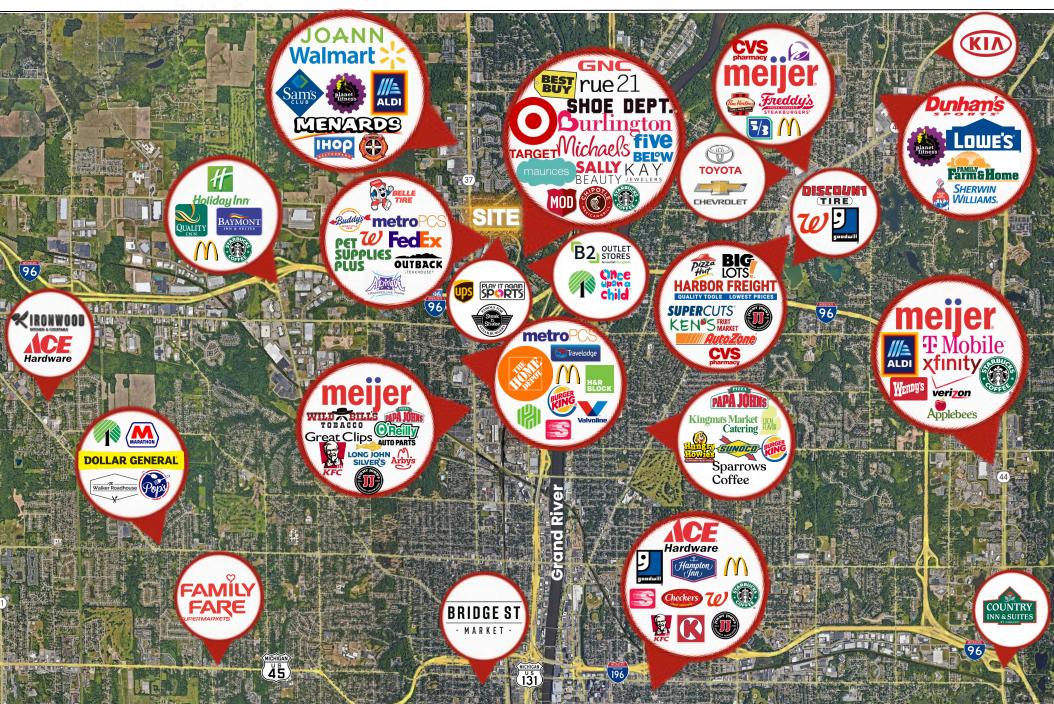

#### **Property Highlights**

- Former bank redeveloped consisting of 3,551 SF now available for lease
- Located at the signalized intersection of North Center Dr NW and Alpine Ave NW which sees 37,098 vehicles per day
- Nearby retailers include, Best Buy, Michael's, Pet Supplies Plus, Jersey Mike's, Walgreens, and many more
- Dense retail corridor with strong tenant presence and major surrounding shopping centers