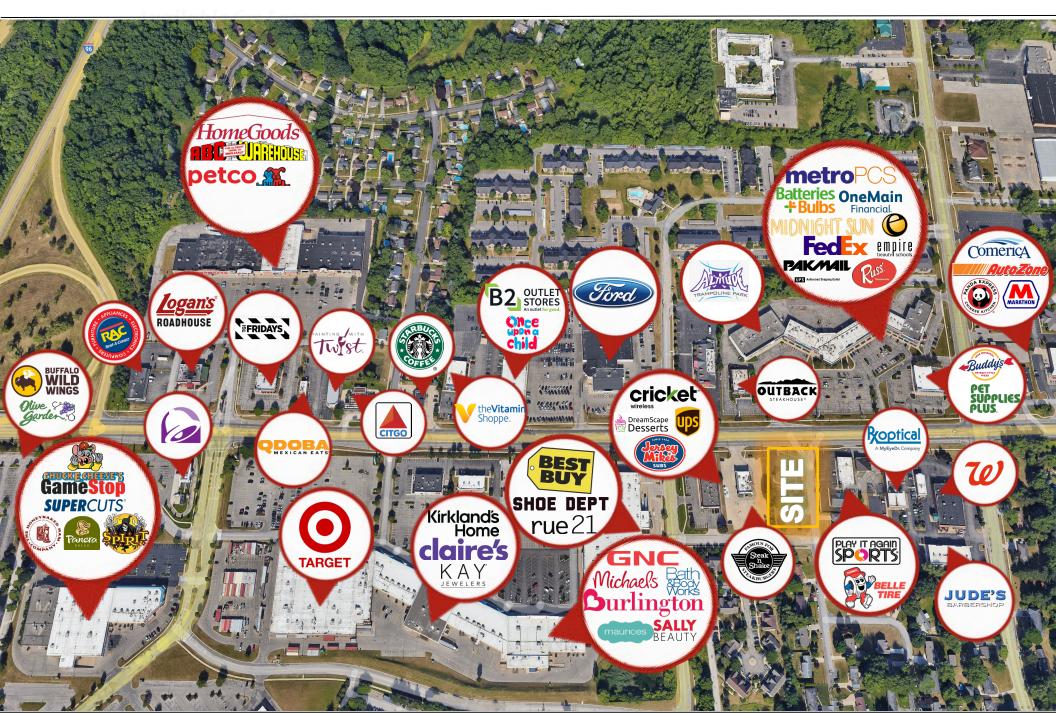

#### **Property Highlights**

- Former bank redeveloped consisting of 3,551 SF now available for lease
- Located at the signalized intersection of North Center Dr NW and Alpine Ave NW which sees 37,098 vehicles per day
- Nearby retailers include, Best Buy, Michael's, Pet Supplies Plus, Jersey Mike's, Walgreens, and many more
- Dense retail corridor with strong tenant presence and major surrounding shopping centers