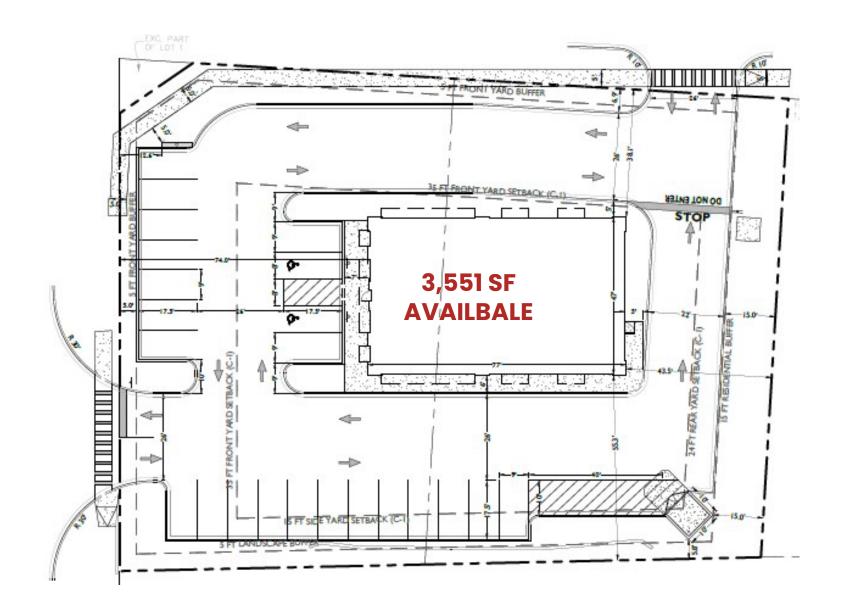

#### **Property Highlights**

- Former bank redeveloped consisting of 3,551 SF now available for lease
- Located at the signalized intersection of North Center Dr NW and Alpine Ave NW which sees 37,098 vehicles per day
- Nearby retailers include, Best Buy, Michael's, Pet Supplies Plus, Jersey Mike's, Walgreens, and many more
- Dense retail corridor with strong tenant presence and major surrounding shopping centers

## **Property Availability**

3,551 SF available for lease

©ALRIG USA Inc. This information has been obtained from sources believed reliable. We have not verified it and make no guarantee, warranty or representation about it. Any projections, opinions, assumptions or estimates used are for example only and do not represent the current or future performance of the property. You and your advisors should conduct a careful, independent investigation of the property to determine to your satisfaction the suitability of the property for your needs. Photos herein are the property of their respective owners and use of these images with- out the express written consent of the owner is prohibited ALRIG USA and ALRIG USA logo are service marks of ALRIG USA and/or its affiliated or related companies in the United States and other countries. All other marks displayed on this document are the property of their respective owners.