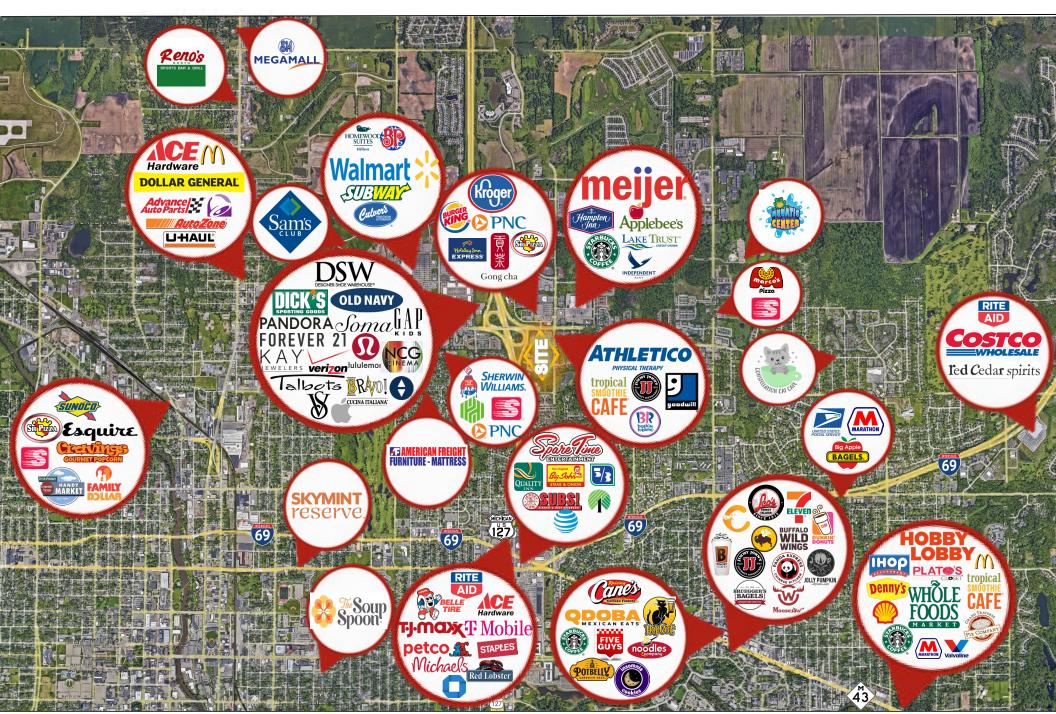

### **Property Highlights**

- Join Chipotle in this new retail development consisting of up to 4,244 SF available for lease with a drive-thru
- Nearby retailers include, Walmart, Meijer, Sam's Club, Kroger, Goodwill, Tropical Smoothie and many more
- Dense retail corridor with strong tenant presence and major surrounding shopping centers