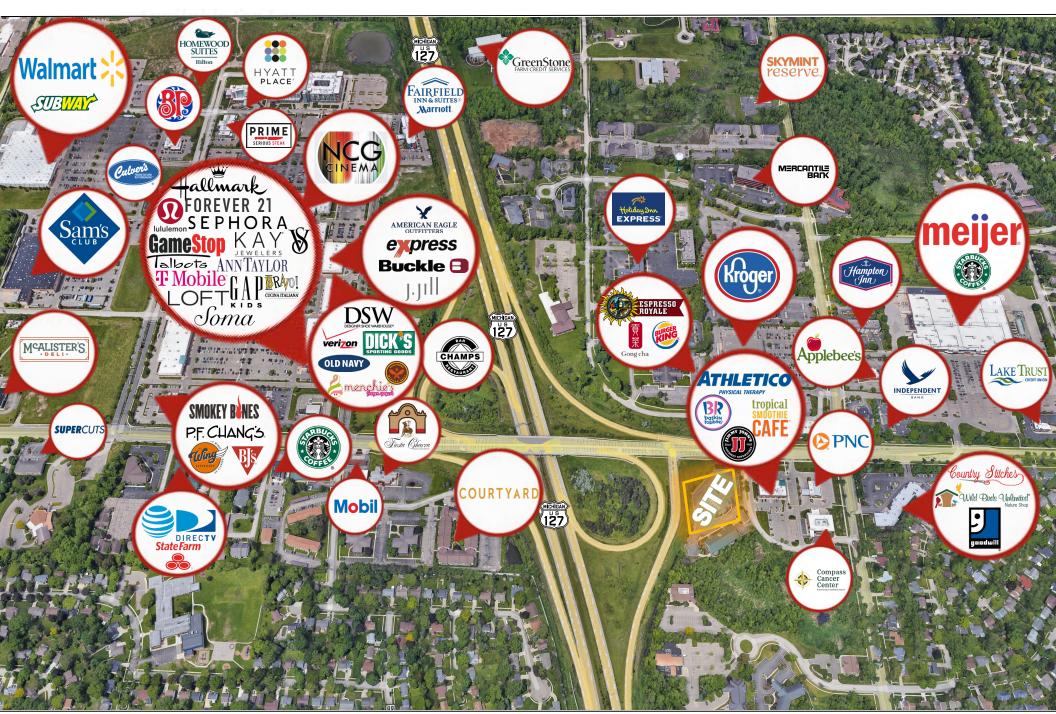

### **Property Highlights**

- Join Chipotle in this new retail development consisting of up to 4,244 SF available for lease with a drive-thru
- Nearby retailers include, Walmart, Meijer, Sam's Club, Kroger, Goodwill, Tropical Smoothie and many more
- Dense retail corridor with strong tenant presence and major surrounding shopping centers