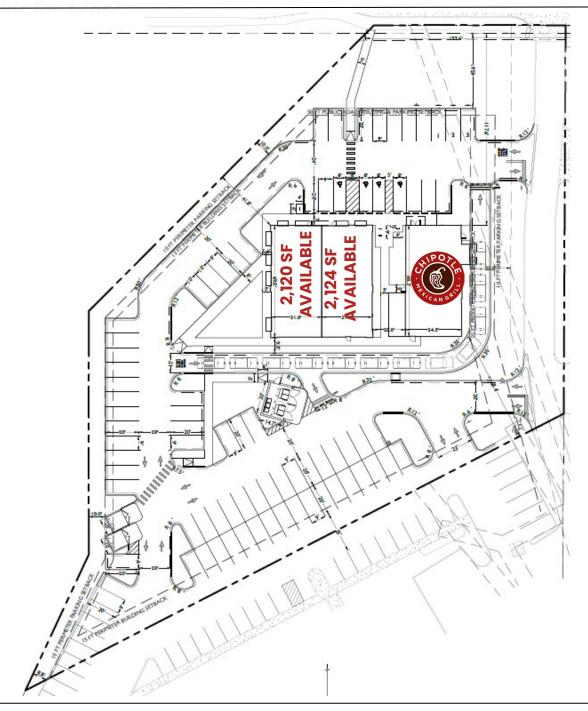

### **Property Highlights**

- Join Chipotle in this new retail development consisting of up to 4,244 SF available for lease with a drive-thru
- Nearby retailers include, Walmart, Meijer, Sam's Club, Kroger, Goodwill, Tropical Smoothie and many more
- Dense retail corridor with strong tenant presence and major surrounding shopping centers

## **Property Availability**

4,244 SF (can be demised)

©ALRIG USA Inc. This information has been obtained from sources believed reliable. We have not verified it and make no guarantee, warranty or representation about it. Any projections, opinions, assumptions or estimates used are for example only and do not represent the current or future performance of the property. You and your advisors should conduct a careful, independent investigation of the property to determine to your satisfaction the suitability of the property for your needs. Photos herein are the property of their respective owners and use of these images with- out the express written consent of the owner is prohibited ALRIG USA and ALRIG USA logo are service marks of ALRIG USA and/or its affiliated or related companies in the United States and other countries. All other marks displayed on this document are the property of their respective **OWNErS**.