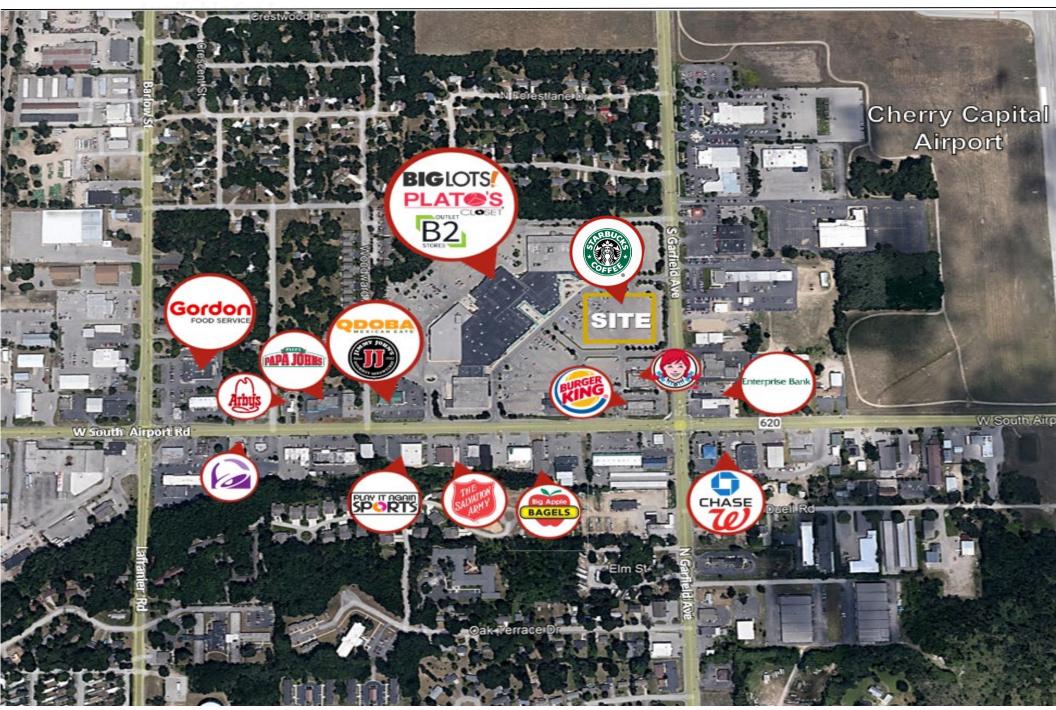

#### **Property Highlights**

- Join Starbucks in this new multi-tenant retail development with up to **4,168 SF** available for lease on the pad of Cherryland Shopping Mall
- Located at the corner of South Garfield Ave and W South Airport Road, which is one of Travese City's busiest retail corridors with up to 40,000 cars per day.
- This development has multiple means of ingress and egress, with a light controlled entrace to the site.
- Only minutes away from downtown Traverse City and the Cherry Capital Airport.
- Retail & Restaurant Opportunities available for lease