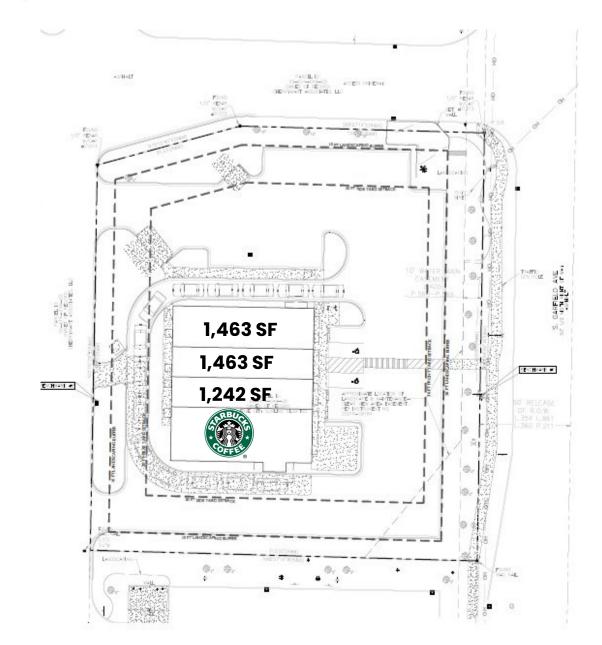

#### **Property Highlights**

- Join Starbucks in this new multi-tenant retail development with up to **4,168 SF** available for lease on the pad of Cherryland Shopping Mall
- Located at the corner of South Garfield Ave and W South Airport Road, which is one of Travese City's busiest retail corridors with up to 40,000 cars per day.
- This development has multiple means of ingress and egress, with a light controlled entrace to the site.
- Only minutes away from downtown Traverse City and the Cherry Capital Airport.
- Retail & Restaurant Opportunities available for lease

#### **Property Availability**

4,168 SF available for lease

😑 ALRIG USA

©ALRIG USA Inc. This information has been obtained from sources believed reliable. We have not verified it and make no guarantee, warranty or representation about it. Any projections, opinions, assumptions or estimates used are for example only and do not represent the current or future performance of the property. You and your advisors should conduct a careful, independent investigation of the property to determine to your satisfaction the suitability of the property for your needs. Photos herein are the property of their respective owners and use of these images with- out the express written consent of the owner is prohibited ALRIG USA and ALRIG USA logo are service marks of ALRIG USA and/or its affiliated or related companies in the United States and other countries. All other marks displayed on this document are the property of their respective **OWNErs**.