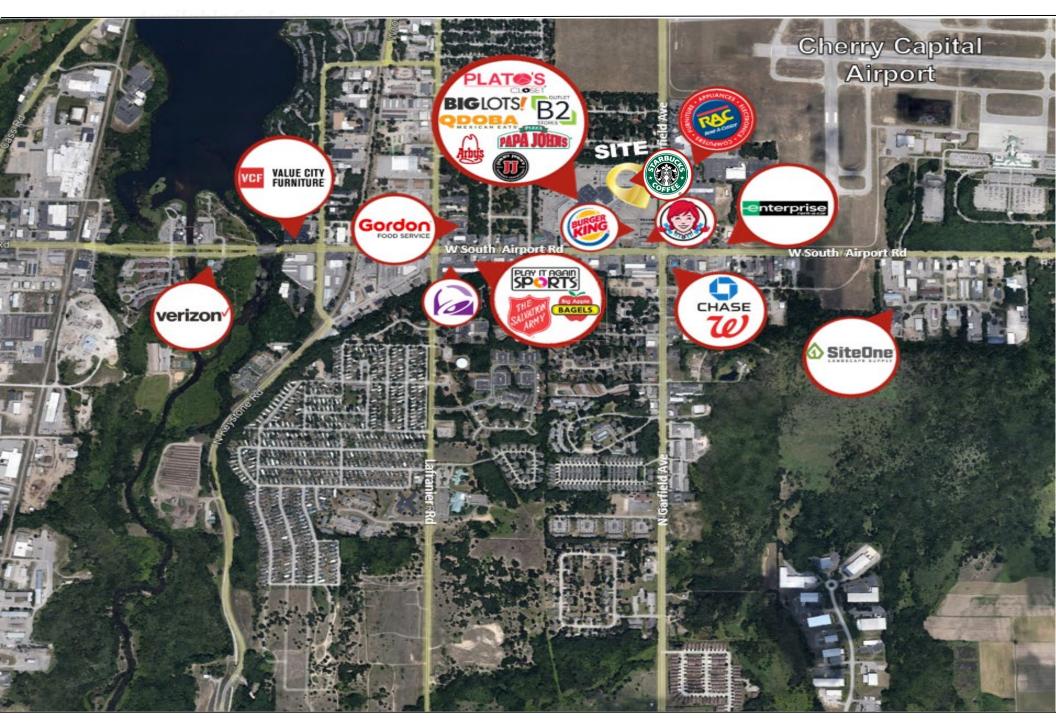

#### **Property Highlights**

- Join Starbucks in this new multi-tenant retail development with up to **4,168 SF** available for lease on the pad of Cherryland Shopping Mall
- Located at the corner of South Garfield Ave and W South Airport Road, which is one of Travese City's busiest retail corridors with up to 40,000 cars per day.
- This development has multiple means of ingress and egress, with a light controlled entrace to the site.
- Only minutes away from downtown Traverse City and the Cherry Capital Airport.
- Retail & Restaurant Opportunities available for lease