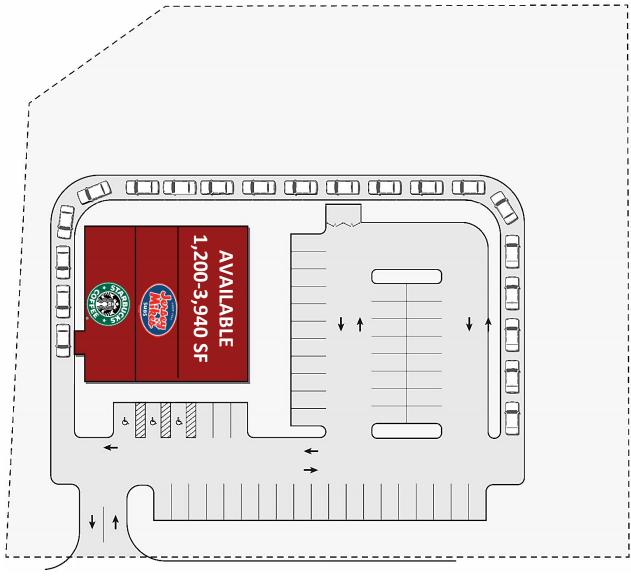

#### PROPERTY INFORMATION

- •Brand new retail development available for lease adjacent co-tenants Starbucks and Jersey Mikes with up to 3,940 SF (sub-dividable)
- Located at a signalized intersection on New County Road across from Walmart Supercenter
- Nearby retailers include Super Walmart, Lowe's, Home Depot, Shaw's, Hannaford, McDonald's. Staples, TJ Maxx, Home Goods, Ocean State Job Lots, Aspen Dental, Supercuts, Dunkin Donuts and many more.
- Retail & restaurant opportunities