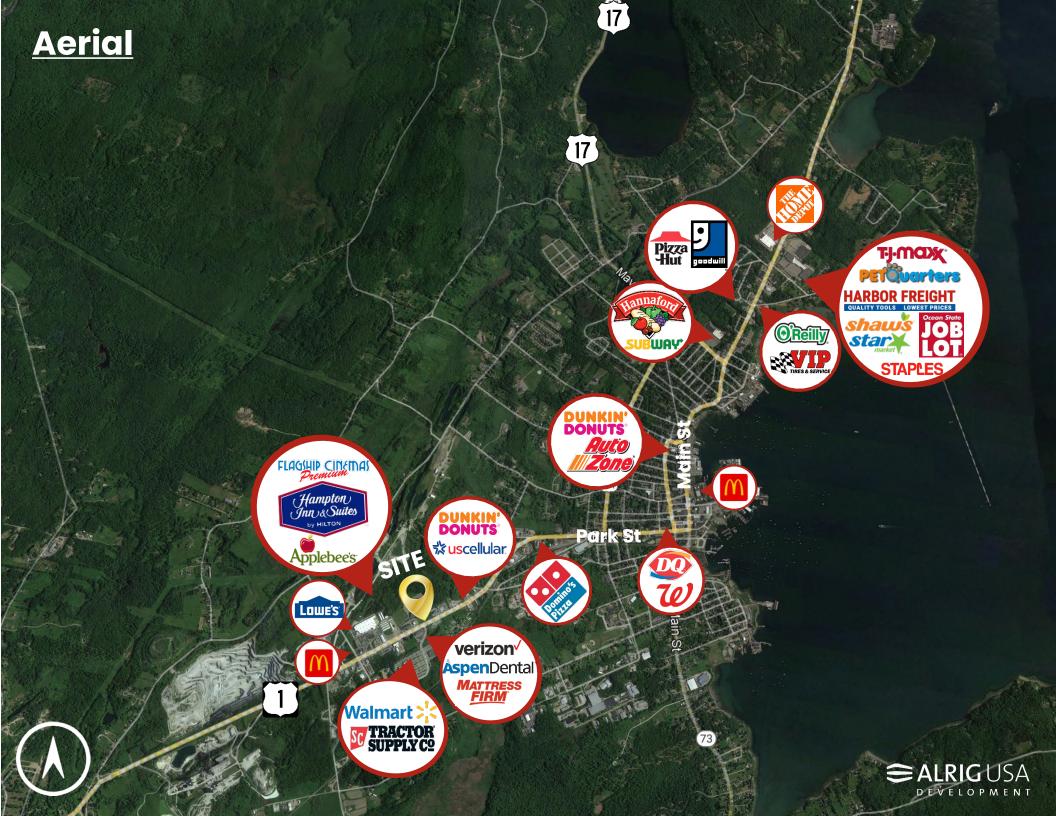

#### PROPERTY INFORMATION

- •Brand new retail development available for lease adjacent co-tenants Starbucks and Jersey Mikes with up to 3,940 SF (sub-dividable)
- Located at a signalized intersection on New County Road across from Walmart Supercenter
- Nearby retailers include Super Walmart, Lowe's, Home Depot, Shaw's, Hannaford, McDonald's. Staples, TJ Maxx, Home Goods, Ocean State Job Lots, Aspen Dental, Supercuts, Dunkin Donuts and many more.
- Retail & restaurant opportunities