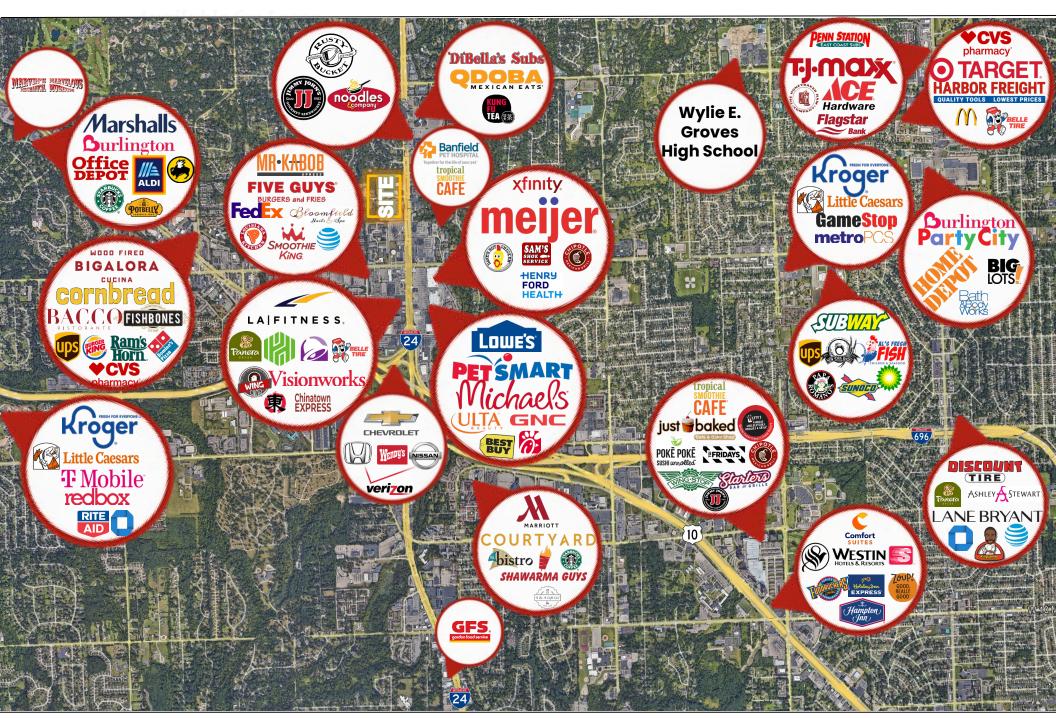

#### **Property Highlights**

- Brand new multi-tenant retail development consisting of up to **5,000 SF** with a drive-thru available for lease
- Located at the corner of Farmbrook Road and Telegraph Road which sees 57,131 vehicles per day
- Nearby retailers include, Meijer, Lowe's, Starbucks, Tropical Smoothie Café, Jimmy John's and many more
- Retail & restaurant opportunities available