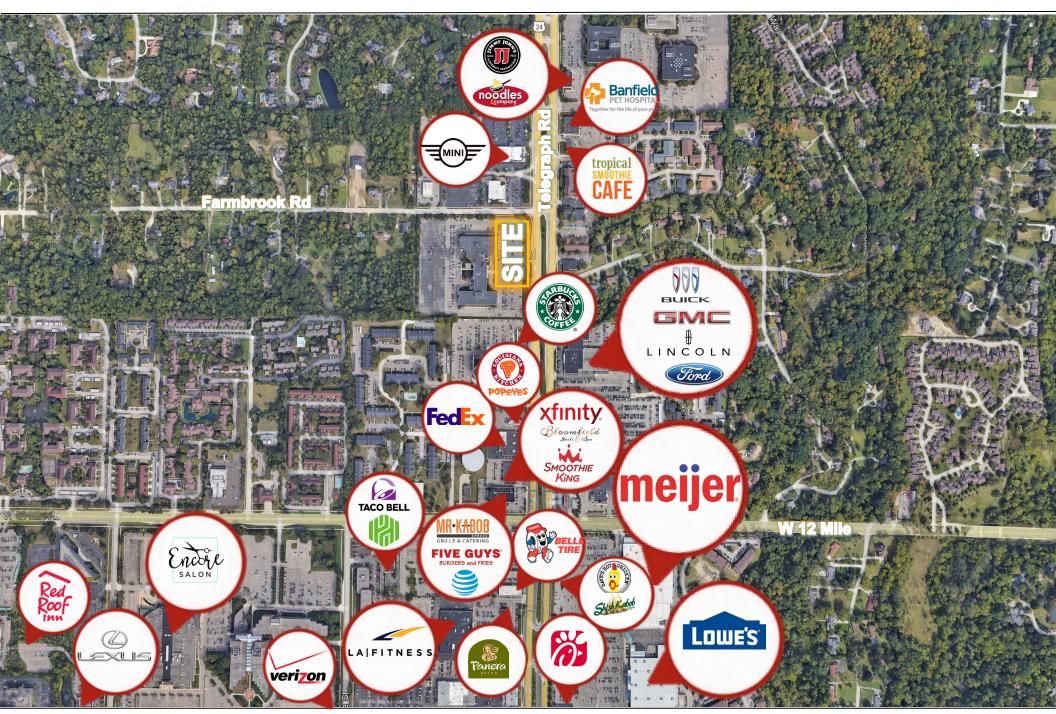

#### **Property Highlights**

- Brand new multi-tenant retail development consisting of up to **5,000 SF** with a drive-thru available for lease
- Located at the corner of Farmbrook Road and Telegraph Road which sees 57,131 vehicles per day
- Nearby retailers include, Meijer, Lowe's, Starbucks, Tropical Smoothie Café, Jimmy John's and many more
- Retail & restaurant opportunities available