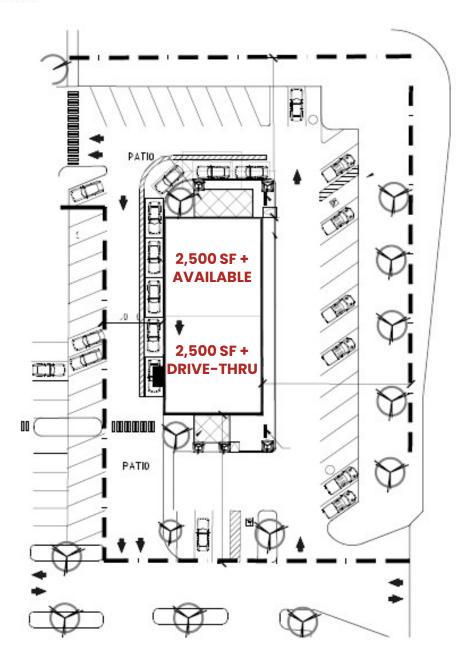

#### **Property Highlights**

- Brand new multi-tenant retail development consisting of up to **5,000 SF** with a drive-thru available for lease
- Located at the corner of Farmbrook Road and Telegraph Road which sees 57,131 vehicles per day
- Nearby retailers include, Meijer, Lowe's, Starbucks, Tropical Smoothie Café, Jimmy John's and many more
- Retail & restaurant opportunities available

#### **Property Availability**

5,000 SF available for lease + Drive-Thru

© ALRIG USA Inc. This information has been obtained from sources believed reliable. We have not verified it and make no guarantee, warranty or representation about it. Any projections, opinions, assumptions or estimates used are for example only and do not represent the current or future performance of the property. You and your advisors should conduct a careful, independent investigation of the property to determine to your satisfaction the suitability of the property for your needs. Photos herein are the property of their respective owners and use of these images with- out the express written consent of the owner is prohibited ALRIG USA and ALRIG USA and ALRIG USA and/or its affiliated or related companies in the United States and other countries. All other marks displayed on this document are the property of their respective OWNERS.