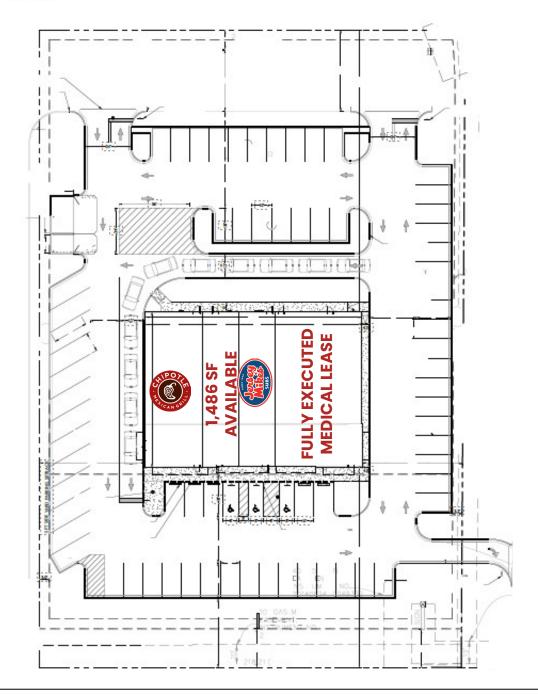

#### **Property Highlights**

- Brand new multi-tenant retail development consisting of 1,486 SF available for lease next to Jersey Mike's
- Located at a signalized intersection of 10 Mile Rd NE and Meijer Drive
- Nearby retailers include, Meijer, Verizon, Goodwill, Sherwin Williams, Advanced Auto Parts and Pizza Hut
- Retail & Restaurant Opportunities available

### **Property Availability**

1,486 SF available for lease

😑 ALRIG USA

©ALRIG USA Inc. This information has been obtained from sources believed reliable. We have not verified it and make no guarantee, warranty or representation about it. Any projections, opinions, assumptions or estimates used are for example only and do not represent the current or future performance of the property. You and your advisors should conduct a careful, independent investigation of the property to determine to your satisfaction the suitability of the property for your needs. Photos herein are the property of their respective owners and use of these images with- out the express written consent of the owner is prohibited ALRIG USA and ALRIG USA logo are service marks of ALRIG USA and/or its affiliated or related companies in the United States and other countries. Allother marks displayed on this document are the property of their respective **OWNEYS**.