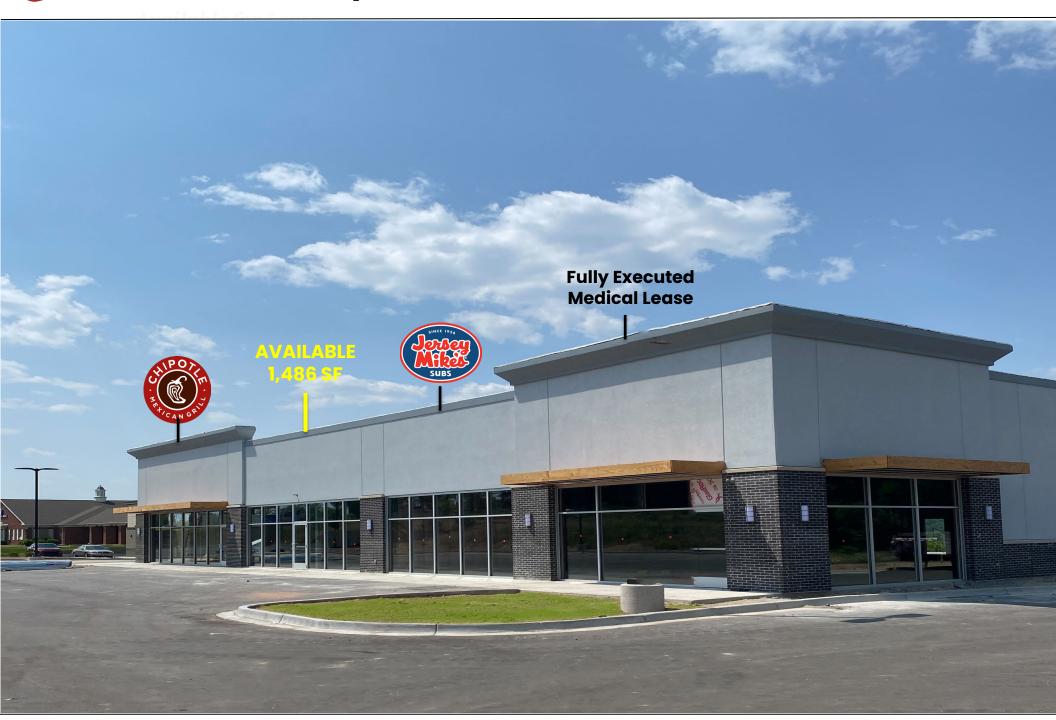

#### **Property Highlights**

- Brand new multi-tenant retail development consisting of 1,486 SF available for lease next to Jersey Mike's
- Located at a signalized intersection of 10 Mile Rd NE and Meijer Drive
- Nearby retailers include, Meijer, Verizon, Goodwill, Sherwin Williams, Advanced Auto Parts and Pizza Hut
- Retail & Restaurant Opportunities available

### **Property Availability**

1,486 SF available for lease

😑 ALRIG USA

©ALRIG USA Inc. This information has been obtained from sources believed reliable. We have not verified it and make no guarantee, warranty or representation about it. Any projections, opinions, assumptions or estimates used are for example only and do not represent the current or future performance of the property. You and your advisors should conduct a careful, independent investigation of the property to determine to your satisfaction the suitability of the property for your needs. Photos herein are the property of their respective owners and use of these images with- out the express written consent of the owner is prohibited ALRIG USA and ALRIG USA logo are service marks of ALRIG USA and/or its affiliated or related companies in the United States and other countries. Allother marks displayed on this document are the property of their respective **OWNEYS**.