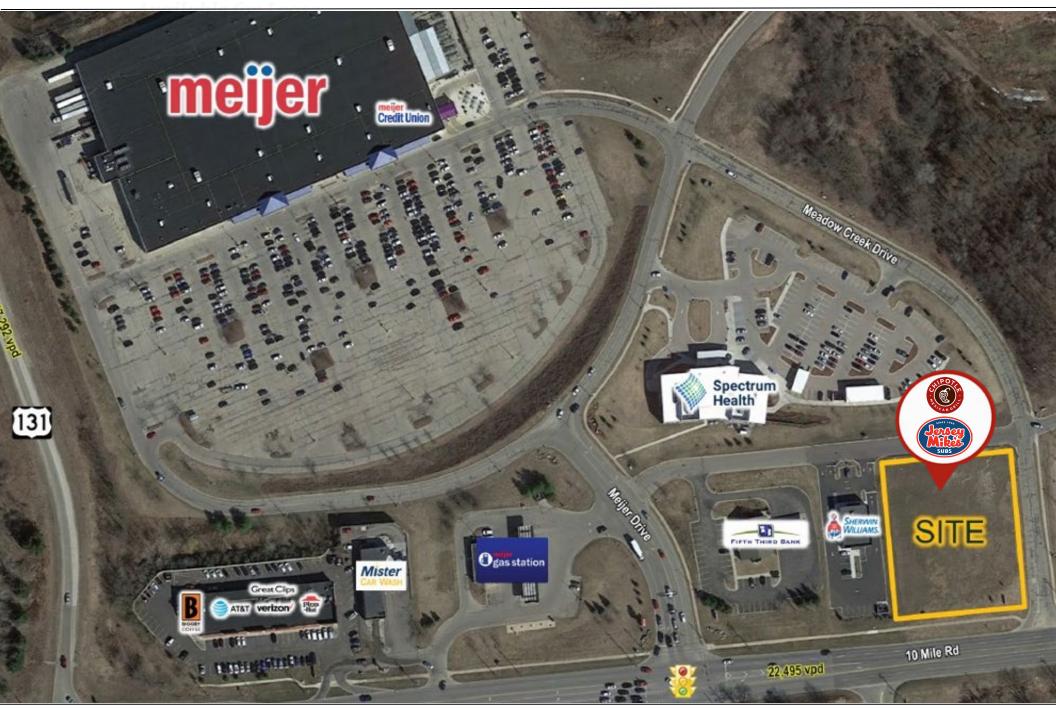

#### **Property Address**

2799 10 Mile Road NE, Rockford, MI 49341

#### **Property Highlights**

- Brand new multi-tenant retail development consisting of 1,486 SF available for lease next to Jersey Mike's
- Located at a signalized intersection of 10 Mile Rd NE and Meijer Drive
- Nearby retailers include, Meijer, Verizon, Goodwill, Sherwin Williams, Advanced Auto Parts and Pizza Hut
- Retail & Restaurant Opportunities available