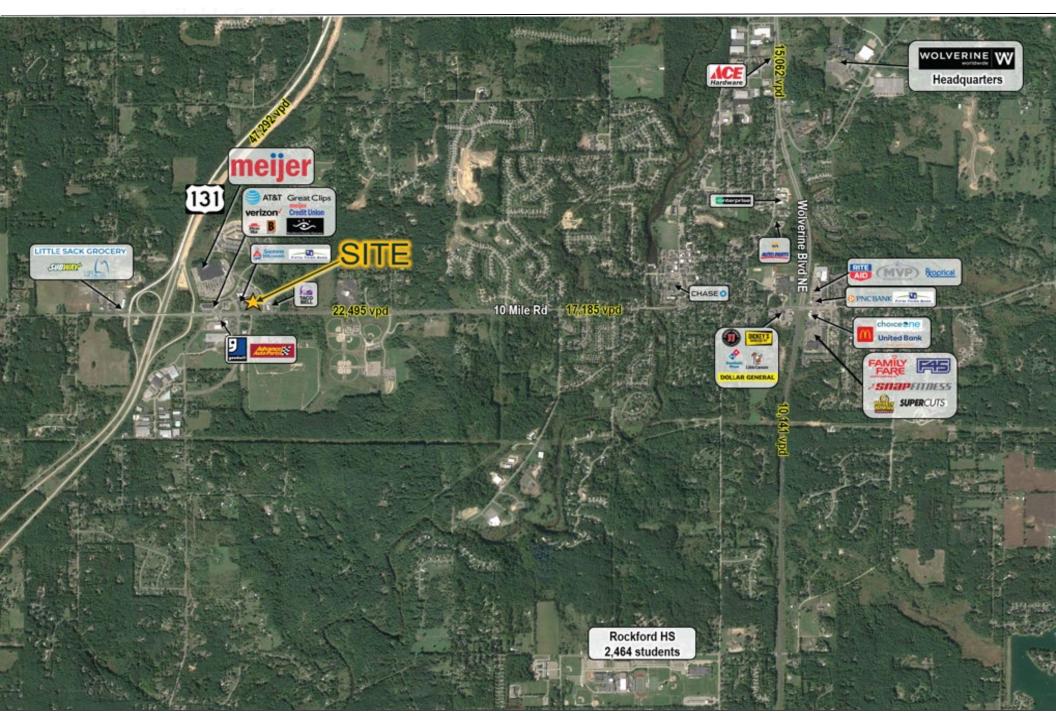

#### **Property Highlights**

- Brand new multi-tenant retail development consisting of 1,486 SF available for lease next to Jersey Mike's
- Located at a signalized intersection of 10 Mile Rd NE and Meijer Drive
- Nearby retailers include, Meijer, Verizon, Goodwill, Sherwin Williams, Advanced Auto Parts and Pizza Hut
- Retail & Restaurant Opportunities available

|    | Demographics          | 1 Mile    | 3 Mile    | 5 Mile    |
|----|-----------------------|-----------|-----------|-----------|
|    | Population            | 1,787     | 47,415    | 177,817   |
| Â. | Households            | 706       | 17,285    | 69,104    |
|    | Average HH<br>Income  | \$134,232 | \$116,708 | \$101,436 |
|    | Daytime<br>Employment | 1,736     | 43,476    | 171,935   |