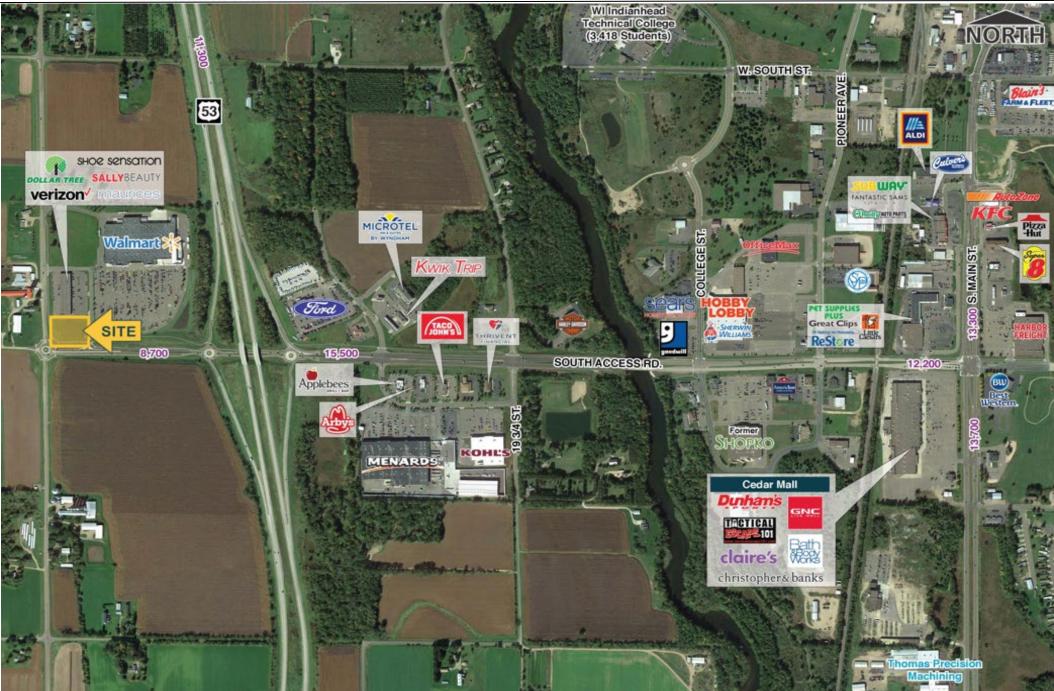

#### **Property Highlights**

- New retail development adjacent co-tenant T-Mobile with up to **2,060 SF** available for lease with drive-thru
- Outlot to Walmart located at the northeast corner of County Road O and West Avenue in Rice Lake, WI
- Nearby retailers include, Walmart, Dollar Tree, Verizon, Hobby Lobby, Dunham's Sports and many more
- Immediate delivery
- Retail & restaurant opportunities available