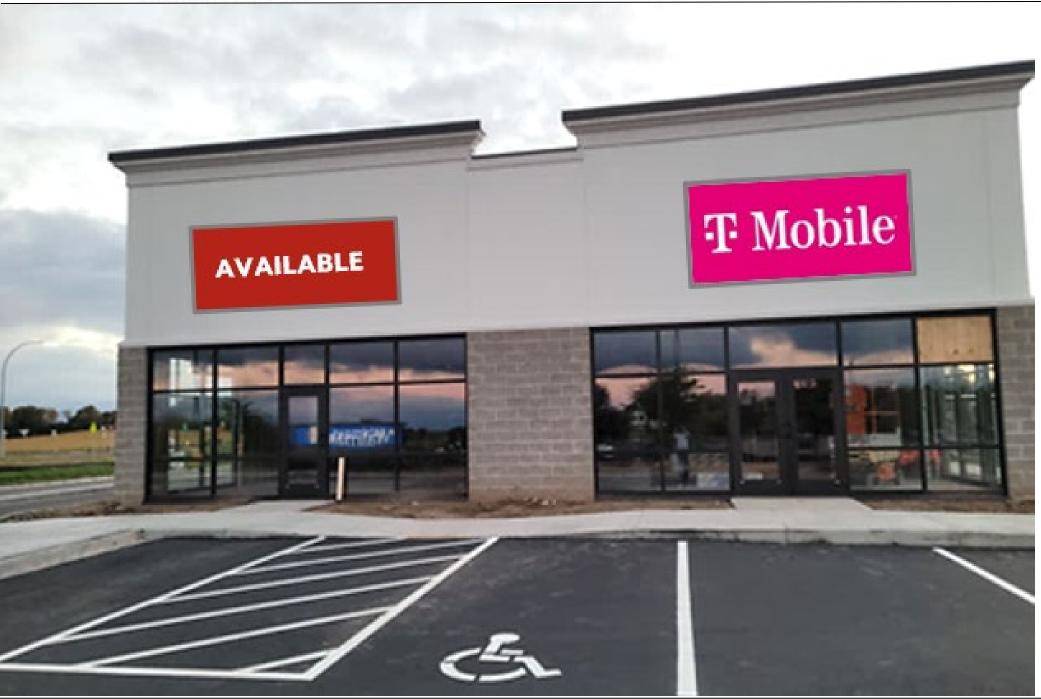

#### **Property Highlights**

- New retail development adjacent co-tenant T-Mobile with up to **2,060 SF** available for lease with drive-thru
- Outlot to Walmart located at the northeast corner of County Road O and West Avenue in Rice Lake, WI
- Nearby retailers include, Walmart, Dollar Tree, Verizon, Hobby Lobby, Dunham's Sports and many more
- Immediate delivery
- Retail & restaurant opportunities available