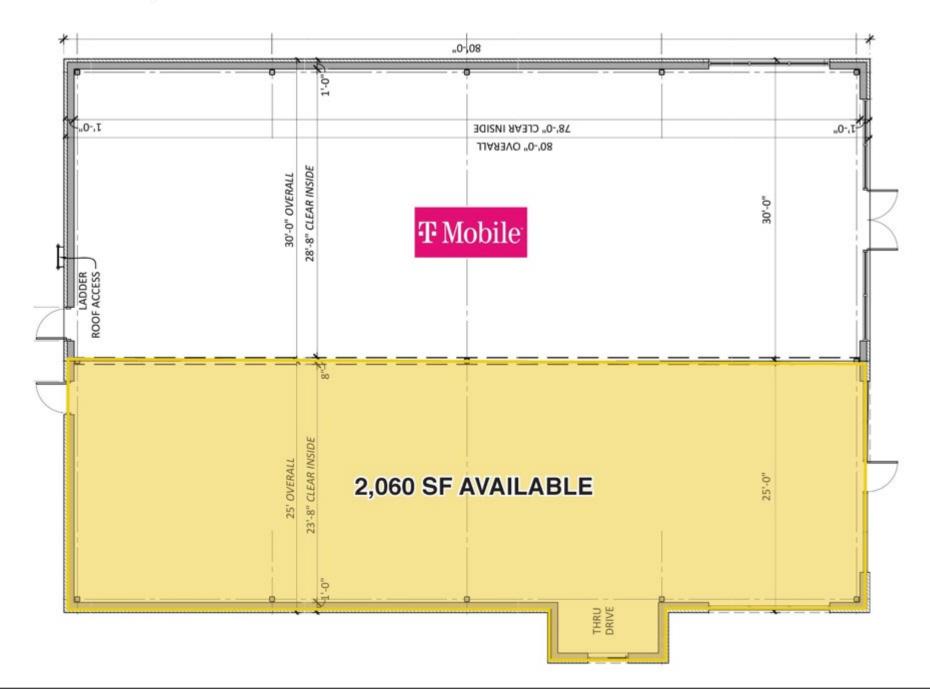

### **Property Availability**

2,060 SF available for lease

©ALRIG USA Inc. This information has been obtained from sources believed reliable. We have not verified it and make no guarantee, warranty or representation about it. Any projections, opinions, assumptions or estimates used are for example only and do not represent the current or future performance of the property. You and your advisors should conduct a careful, independent investigation of the property to determine to your satisfaction the suitability of the property for your needs. Photos herein are the property of their respective owners and use of these images with- out the express written consent of the owner is prohibited ALRIG USA and ALRIG USA logo are service marks of ALRIG USA and/or its affiliated or related companies in the United States and other countries. Allother marks displayed on this document are the property of their respective **OWNErS**.