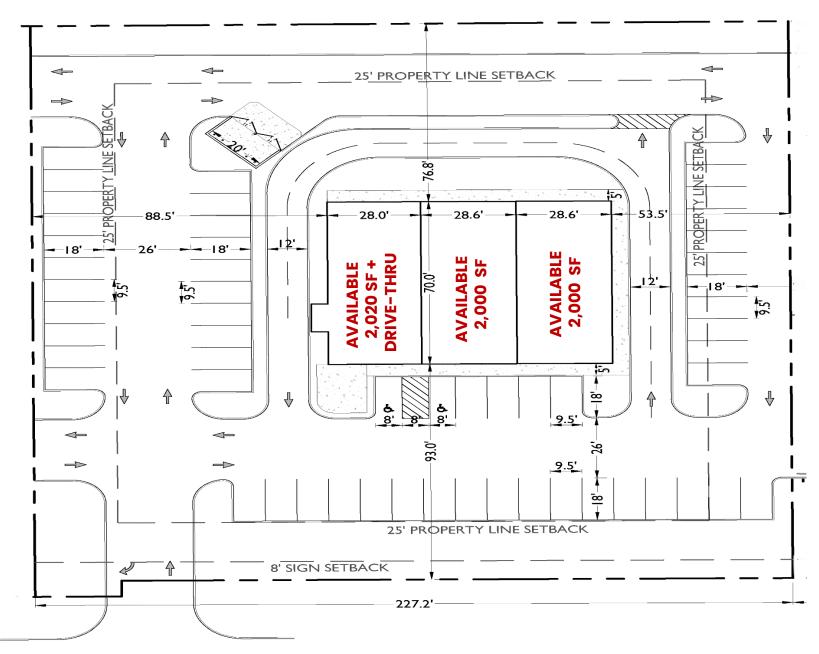

## New Retail Development −Phoenix, AZ

**BUILDING B: 2,000 - 6,020SF + Drive-Thru** 

### **Property Availability**

BUILDING A: 2,448 SF + Drive-Thru

**BUILDING B: 2,000 SF-6,020 SF** 

© ALRIG USA Inc. This information has been obtained from sources believed reliable. We have not verified it and make no guarantee, warranty or representation about it. Any projections, opinions, assumptions or estimates used are for example only and do not represent the current or future performance of the property. You and your advisors should conduct a careful, independent investigation of the property to determine to your satisfaction the suitability of the property for your needs. Photos herein are the property of their respective owners and use of these images with- out the express written consent of the owner is prohibited ALRIG USA and ALRIG USA logo are service marks of ALRIG USA and/or its affiliated or related companies in the United States and other countries. All other marks displayed on this document are the property of their respective owners.