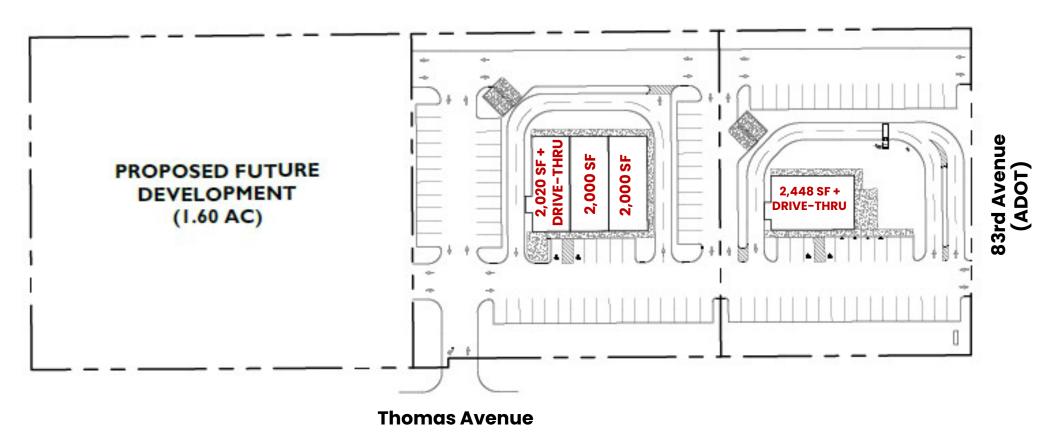

### **Property Address**

Corner of 83rd & Thomas Avenue, Phoenix AZ 85307

#### **Property Highlights**

- Brand new retail development opportunity coming to Phoenix consisting of up to 8,468 SF available with a drive-thru
- Located at the corner of 83<sup>rd</sup> Avenue and Thomas Street, with proximity to US-101
- Nearby retailers include, Walgreens, Circle K, Boost Mobile, Shell, Red Lobster and many more
- Retail and restaurant opportunities available for lease