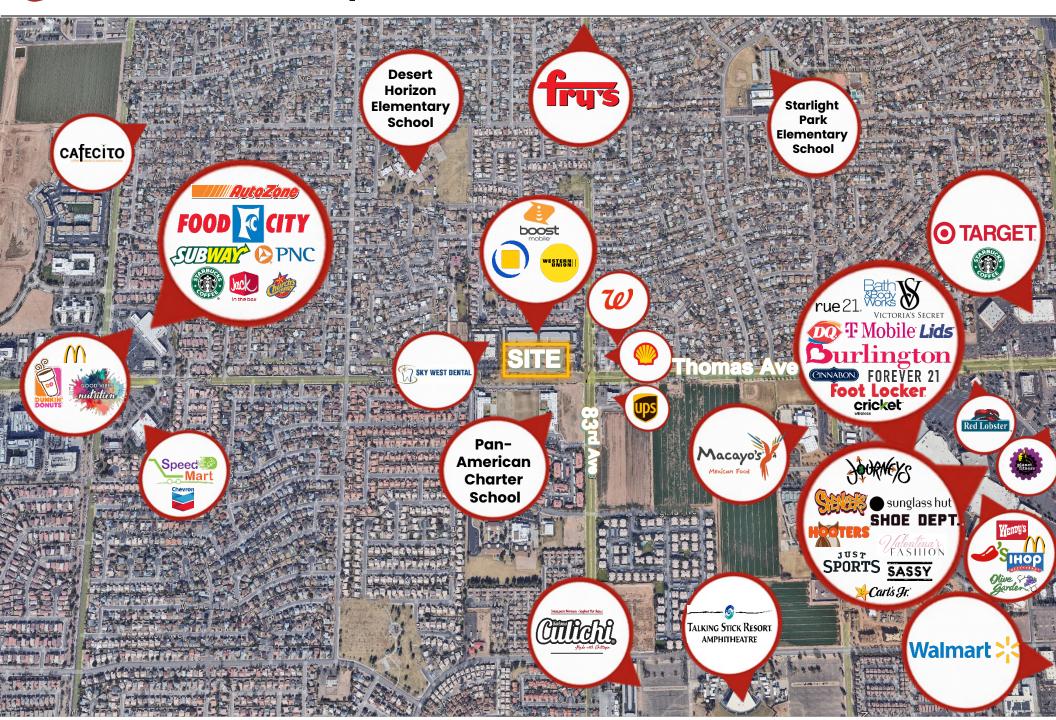

### **Property Address**

Corner of 83rd & Thomas Avenue, Phoenix AZ 85307

#### **Property Highlights**

- Brand new retail development opportunity coming to Phoenix consisting of up to 8,468 SF available with a drive-thru
- Located at the corner of 83<sup>rd</sup> Avenue and Thomas Street, with proximity to US-101
- Nearby retailers include, Walgreens, Circle K, Boost Mobile, Shell, Red Lobster and many more
- Retail and restaurant opportunities available for lease