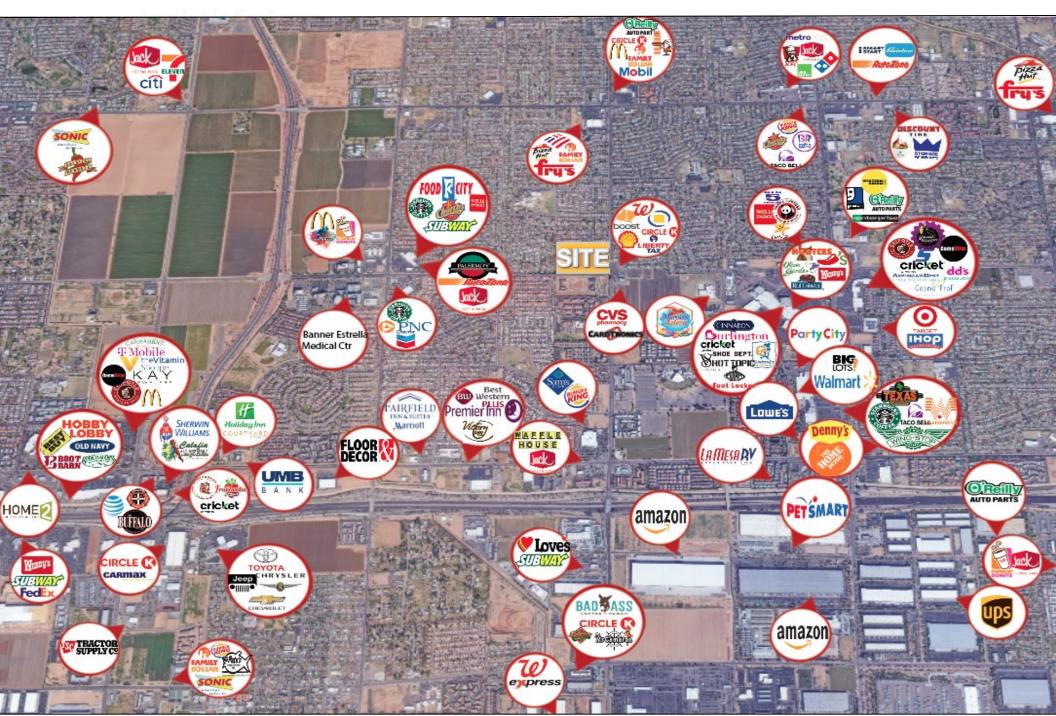

#### **Property Highlights**

- Brand new retail development opportunity coming to Phoenix consisting of up to 8,468 SF available with a drive-thru
- Located at the corner of 83<sup>rd</sup> Avenue and Thomas Street, with proximity to US-101
- Nearby retailers include, Walgreens, Circle K, Boost Mobile, Shell, Red Lobster and many more
- Retail and restaurant opportunities available for lease

### **City Overview**

Greater Phoenix is ranked as the nation's top cities for the number of Five Diamond and Five Star restaurants, hotels and resorts

Home to the Desert Botanical Garden, a 140acre botanical garden park

There are six lakes located within a 75-minute drive from downtown Phoenix

There are more than 160 gold clubs in the greater Phoenix area and 185 different golf courses