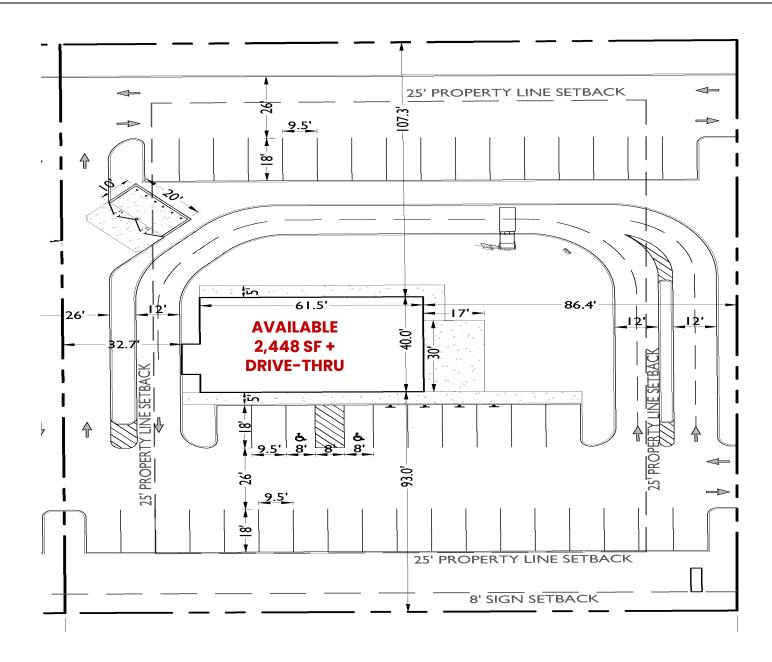

# New Retail Development −Phoenix, AZ

**BUILDING A: 2,448 SF + Drive-Thru** 

### **Property Availability**

BUILDING A: 2,448 SF + Drive-Thru

**BUILDING B: 2,000 SF-6,020 SF** 

© ALRIG USA Inc. This information has been obtained from sources believed reliable. We have not verified it and make no guarantee, warranty or representation about it. Any projections, opinions, assumptions or estimates used are for example only and do not represent the current or future performance of the property. You and your advisors should conduct a careful, independent investigation of the property to determine to your satisfaction the suitability of the property for your needs. Photos herein are the property of their respective owners and use of these images with- out the express written consent of the owner is prohibited ALRIG USA and ALRIG USA logo are service marks of ALRIG USA and/or its affiliated or related companies in the United States and other countries. All other marks displayed on this document are the property of their respective owners.