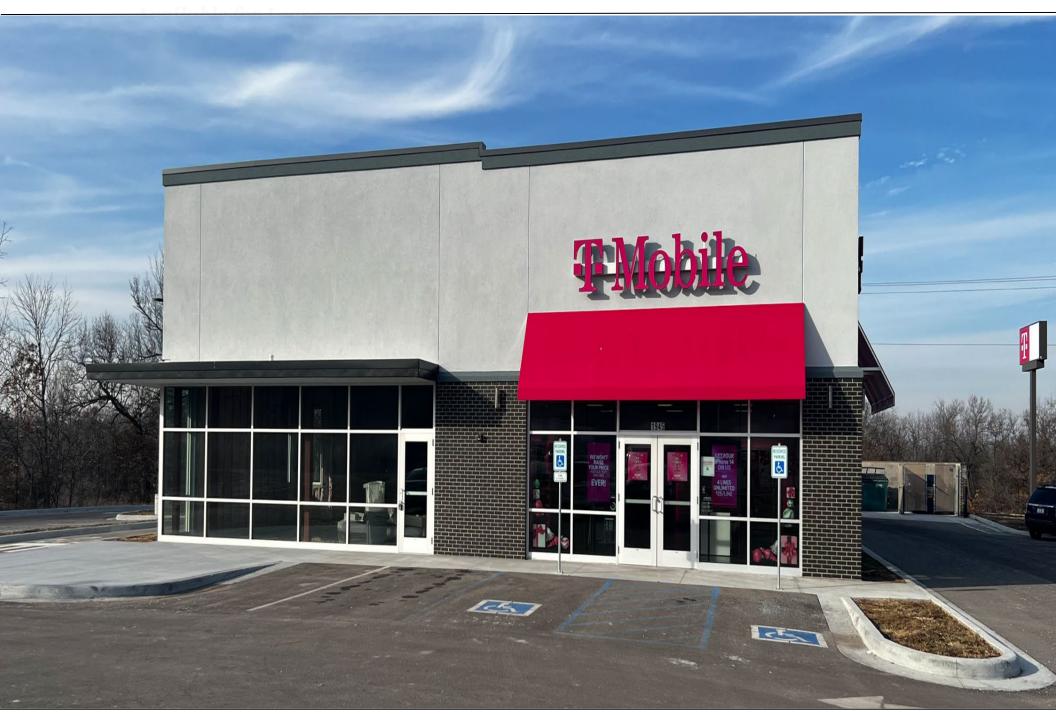

#### **Property Address**

1940 Venture Drive, Ottumwa, IA, 52501

#### **Property Highlights**

- Brand new retail development anchored by Walmart with up to 2,290 SF available for lease with drive-thru adjacent co-tenants T-Mobile
- Located on Venture Drive in front of Walmart Supercenter and Menards Home Improvement with easy access to Highway 34
- Nearby retailers include, Walmart, Menards, Kohl's, Hobby Lobby, HyVee, ALDI, Dunham's Sports, Fareway, & Anytime Fitness
- Retail & restaurant opportunities available