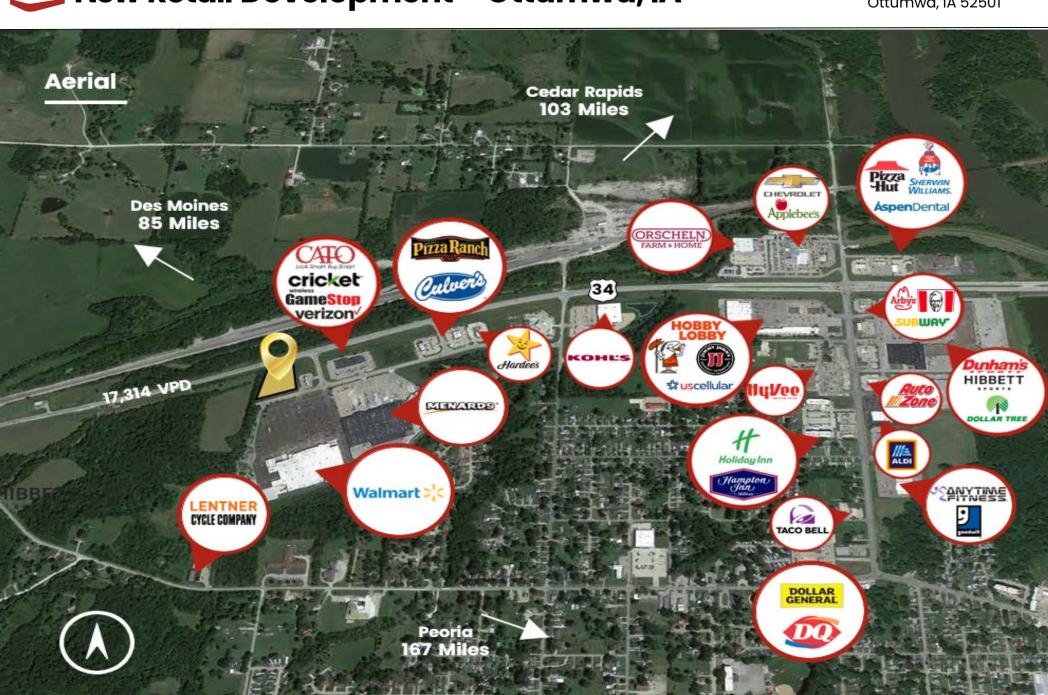

#### **Property Highlights**

- Brand new retail development anchored by Walmart with up to 2,290 SF available for lease with drive-thru adjacent co-tenants T-Mobile
- Located on Venture Drive in front of Walmart Supercenter and Menards Home Improvement with easy access to Highway 34
- Nearby retailers include, Walmart, Menards, Kohl's, Hobby Lobby, HyVee, ALDI, Dunham's Sports, Fareway, & Anytime Fitness
- Retail & restaurant opportunities available