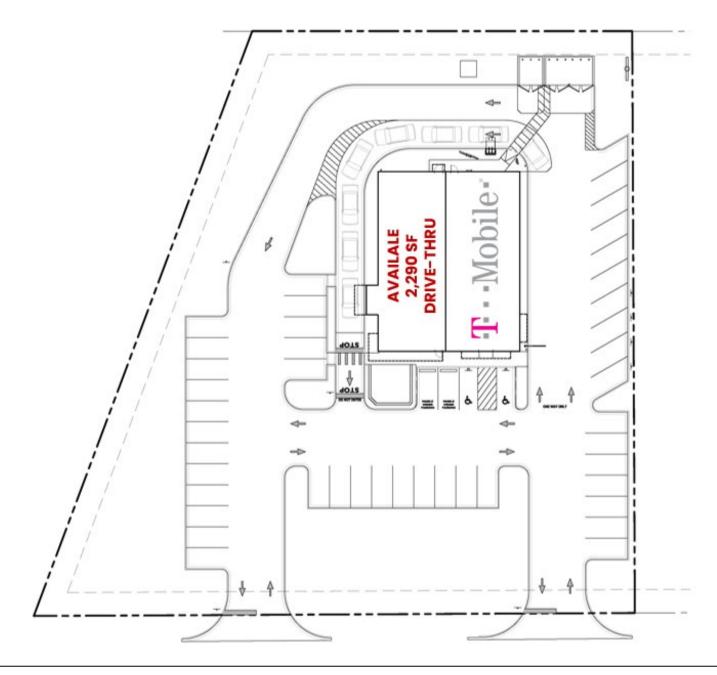

#### **Property Highlights**

- Brand new retail development anchored by Walmart with up to 2,290 SF available for lease with drive-thru adjacent co-tenants T-Mobile
- Located on Venture Drive in front of Walmart Supercenter and Menards Home Improvement with easy access to Highway 34
- Nearby retailers include, Walmart, Menards, Kohl's, Hobby Lobby, HyVee, ALDI, Dunham's Sports, Fareway, & Anytime Fitness
- Retail & restaurant opportunities available

## **Property Availability**

2,290 SF + Drive-thru available for lease

©ALRIG USA Inc. This information has been obtained from sources believed reliable. We have not verified it and make no guarantee, warranty or representation about it. Any projections, opinions, assumptions or estimates used are for example only and do not represent the current or future performance of the property. You and your advisors should conduct a careful, independent investigation of the property to determine to your satisfaction the suitability of the property for your needs. Photos herein are the property of their respective owners and use of these images with- out the express written consent of the owner is prohibited ALRIG USA and ALRIG USA logo are service marks of ALRIG USA and/or its affiliated or related companies in the United States and other countries. All other marks displayed on this document are the property of their respective OWNers.