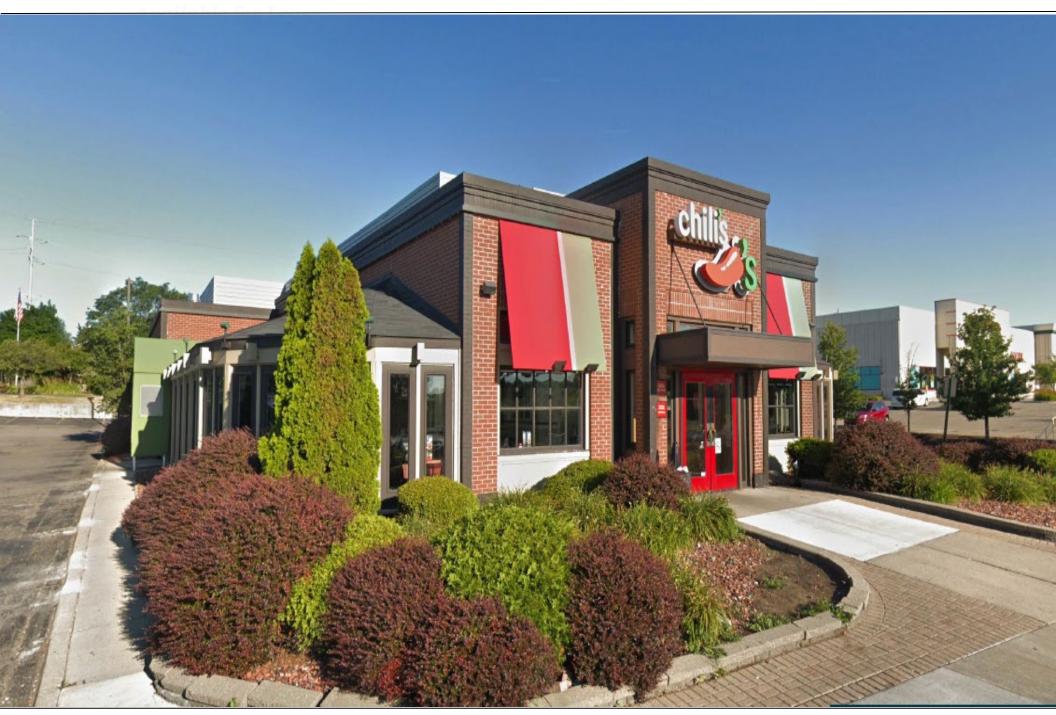

#### **Property Address**

20901 Haggerty Road, Novi, MI 48375 **Property Highlights** 

- Redevelopment of the former Chili's restaurant located on the hard corner of 8 Mile and Haggerty Roads
- Proposed freestanding retail building will consist of 5,440 SF
- Available for immediate occupancy
- Nearby retailers include, Total Wine, Best Buy, Meijer, Costco, Target, CVS, AMC, Dave and Buster's, Lifetime Fitness, Home Depot and many more
- Excellent freeway access to I-96 and I-275 via 8 Mile Road
- Pylon signage available on Haggerty Road