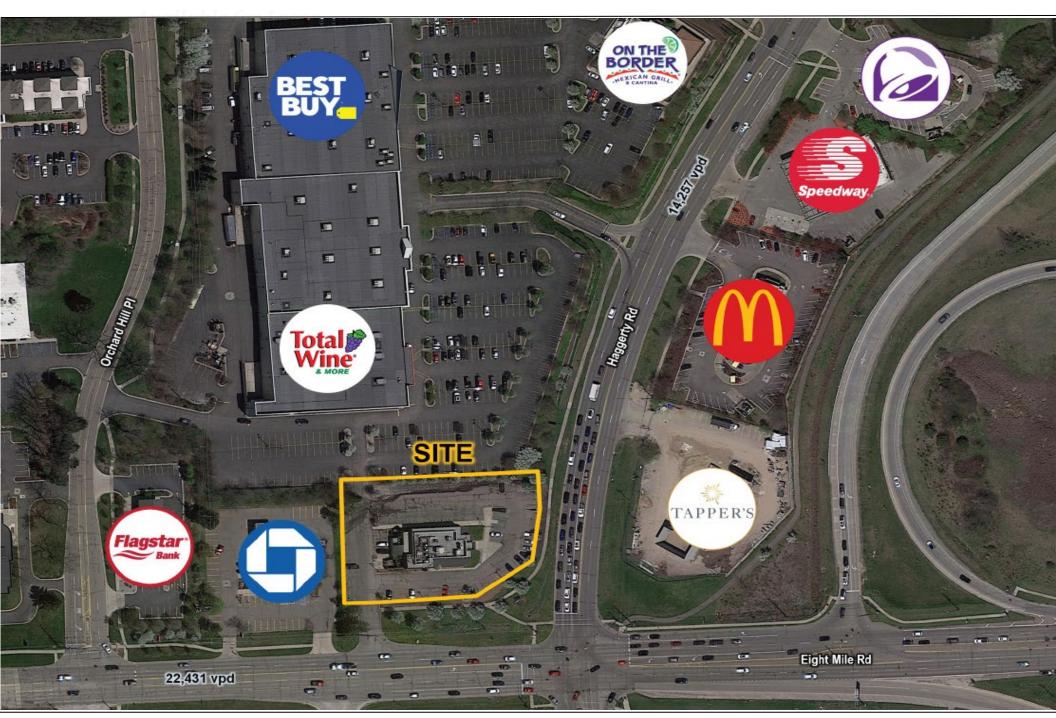

#### **Property Address**

20901 Haggerty Road, Novi, MI 48375 **Property Highlights** 

- Redevelopment of the former Chili's restaurant located on the hard corner of 8 Mile and Haggerty Roads
- Proposed freestanding retail building will consist of 5,440 SF
- Available for immediate occupancy
- Nearby retailers include, Total Wine, Best Buy, Meijer, Costco, Target, CVS, AMC, Dave and Buster's, Lifetime Fitness, Home Depot and many more
- Excellent freeway access to I-96 and I-275 via 8 Mile Road
- Pylon signage available on Haggerty Road