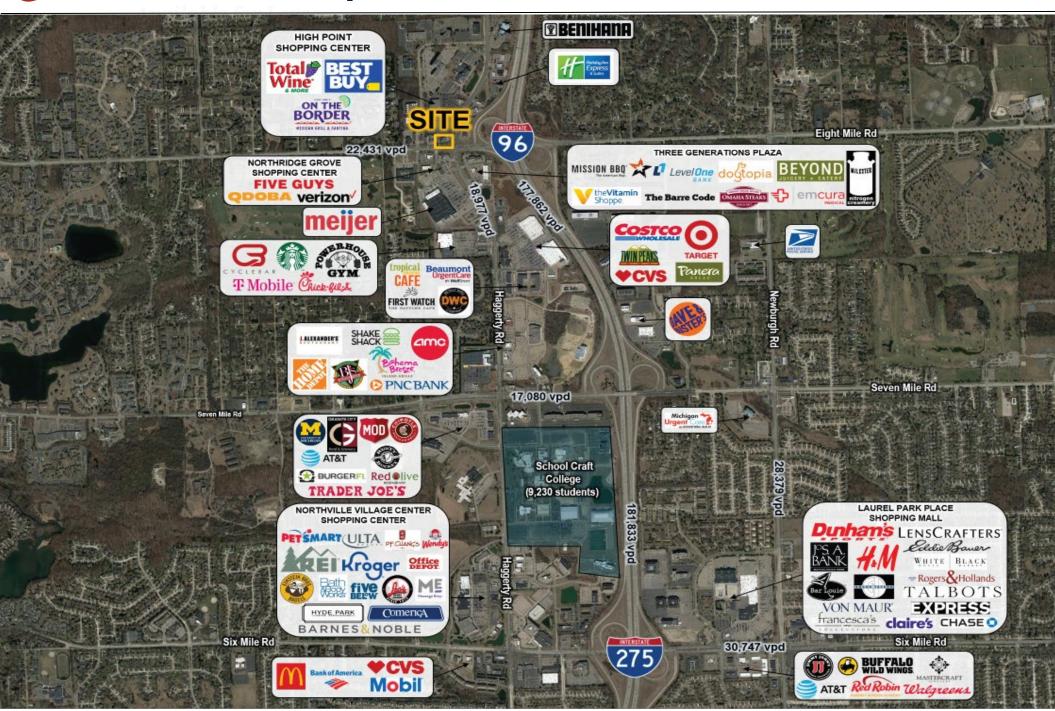

#### **Property Address**

20901 Haggerty Road, Novi, MI 48375 **Property Highlights** 

- Redevelopment of the former Chili's restaurant located on the hard corner of 8 Mile and Haggerty Roads
- Proposed freestanding retail building will consist of 5,440 SF
- Available for immediate occupancy
- Nearby retailers include, Total Wine, Best Buy, Meijer, Costco, Target, CVS, AMC, Dave and Buster's, Lifetime Fitness, Home Depot and many more
- Excellent freeway access to I-96 and I-275 via 8 Mile Road
- Pylon signage available on Haggerty Road