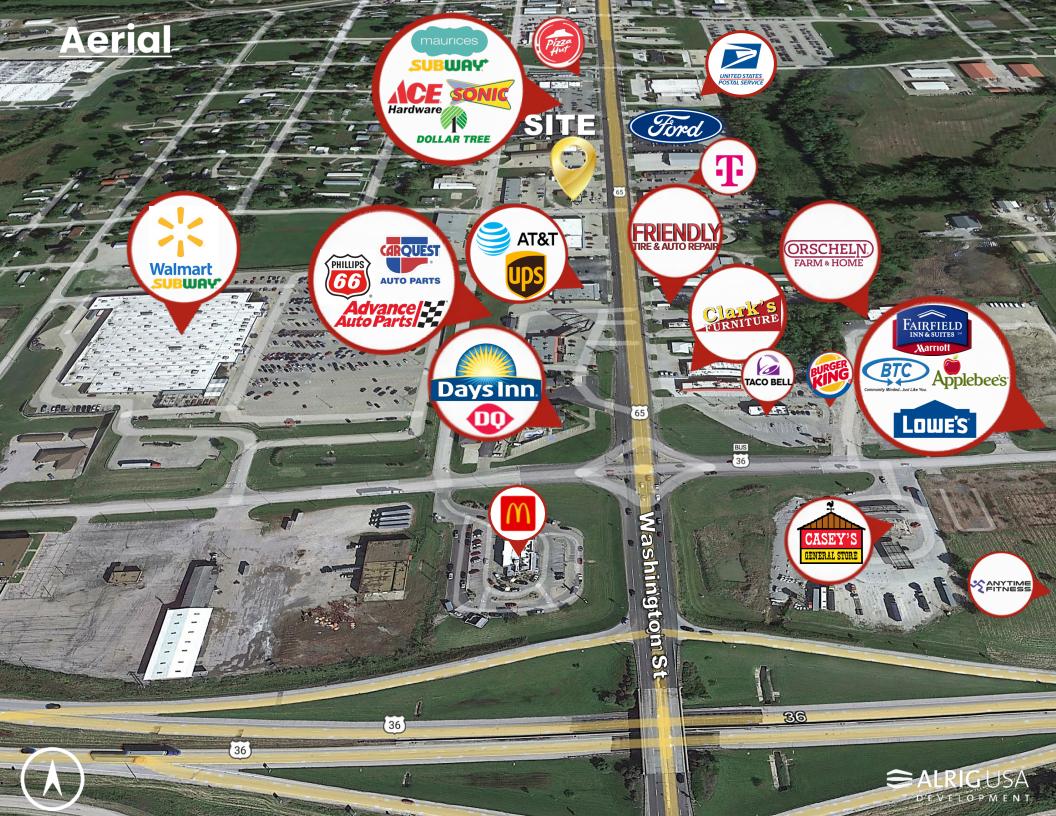

### PROPERTY INFORMATION

- •New retail development with up to 1,600 SF available for lease with a drive-thru
- •This site is situated near many national retailers including Walmart Supercenter, Lowe's, Ace Hardware, Anytime Fitness, Dollar Tree and more
- •Prime location on the hard corner of Green Street and Washington Street. Directly in front of national retailers' fast access to/from Highway 36
- •Pylon signage available
- •Retail and restaurant opportunity available

### **AREA RETAILERS**