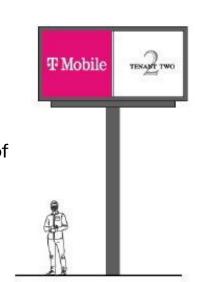

### PROPERTY INFORMATION

- •New retail development with up to 1,600 SF available for lease with a drive-thru
- •This site is situated near many national retailers including Walmart Supercenter, Lowe's, Ace Hardware, Anytime Fitness, Dollar Tree and more
- •Prime location on the hard corner of Green Street and Washington Street. Directly in front of national retailers' fast access to/from Highway 36
- •Pylon signage available
- •Retail and restaurant opportunity available