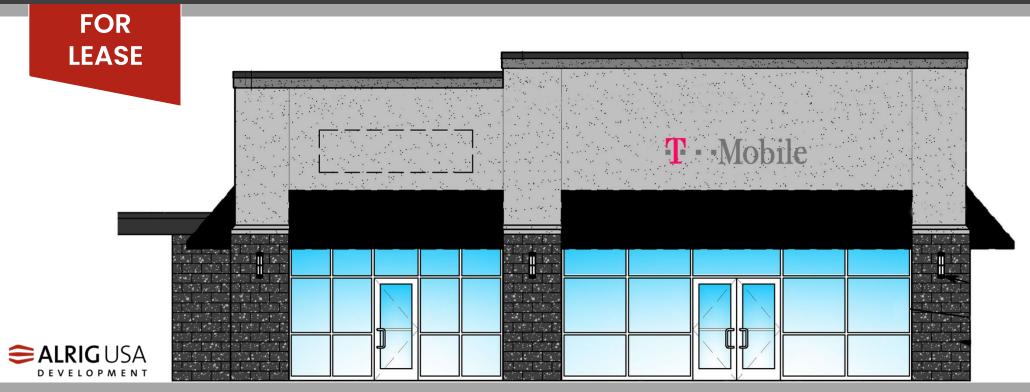

# **NEW RETAIL DEVELOPMENT**

720 Washington Street, Chillicothe, MO 64601

### PROPERTY INFORMATION

- •New retail development with up to 1,600 SF available for lease with a drive-thru
- •This site is situated near many national retailers including Walmart Supercenter, Lowe's, Ace Hardware, Anytime Fitness, Dollar Tree and more
- •Prime location on the hard corner of Green Street and Washington Street. Directly in front of national retailers' fast access to/from Highway 36
- •Pylon signage available
- •Retail and restaurant opportunity available