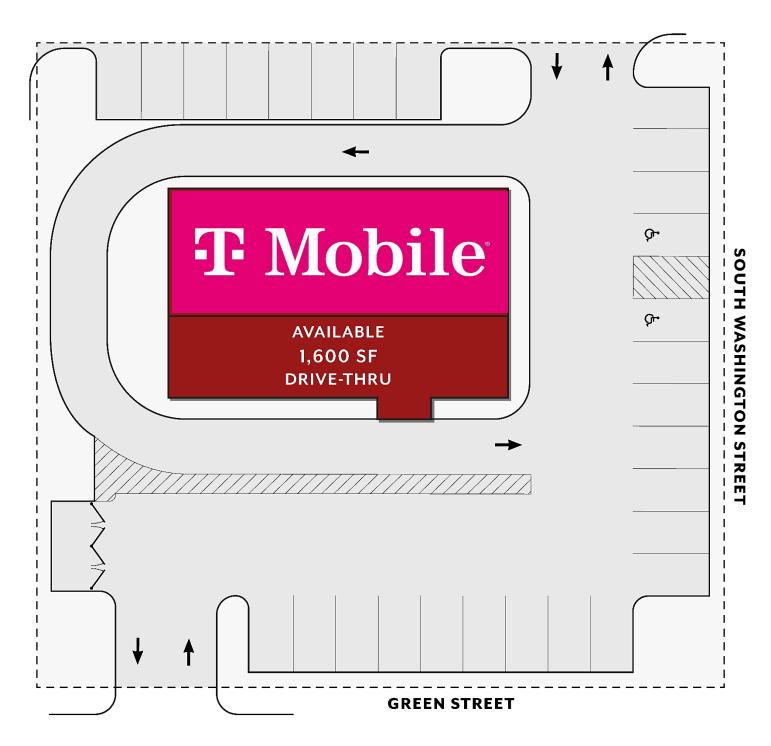

### PROPERTY INFORMATION

- •New retail development with up to 1,600 SF available for lease with a drive-thru
- •This site is situated near many national retailers including Walmart Supercenter, Lowe's, Ace Hardware, Anytime Fitness, Dollar Tree and more
- •Prime location on the hard corner of Green Street and Washington Street. Directly in front of national retailers' fast access to/from Highway 36
- •Pylon signage available
- •Retail and restaurant opportunity available