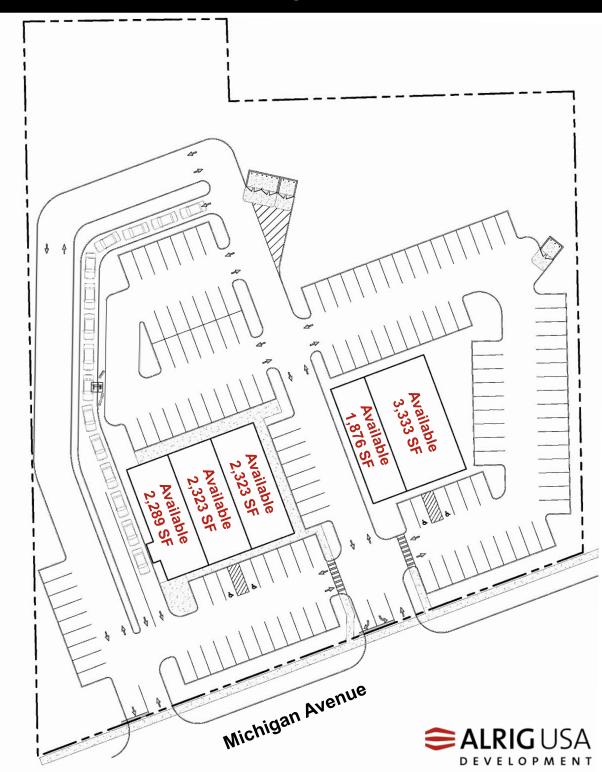

### PROPERTY INFORMATION

- •New two building retail development with up to 12,144 SF available for lease with a drive-thru and patio
- Located on the hard corner of Michigan Avenue and Oakman Boulevard with direct access to I-94
- Nearby retailers include Dearborn Fresh Market, KFC, Dunkin Donuts, Bank of America, Starbucks, T-Mobile and more
- Less than 4 miles from The University of Michigan Dearborn
- •Q4 2023 Availability
- Retail and restaurant opportunities available