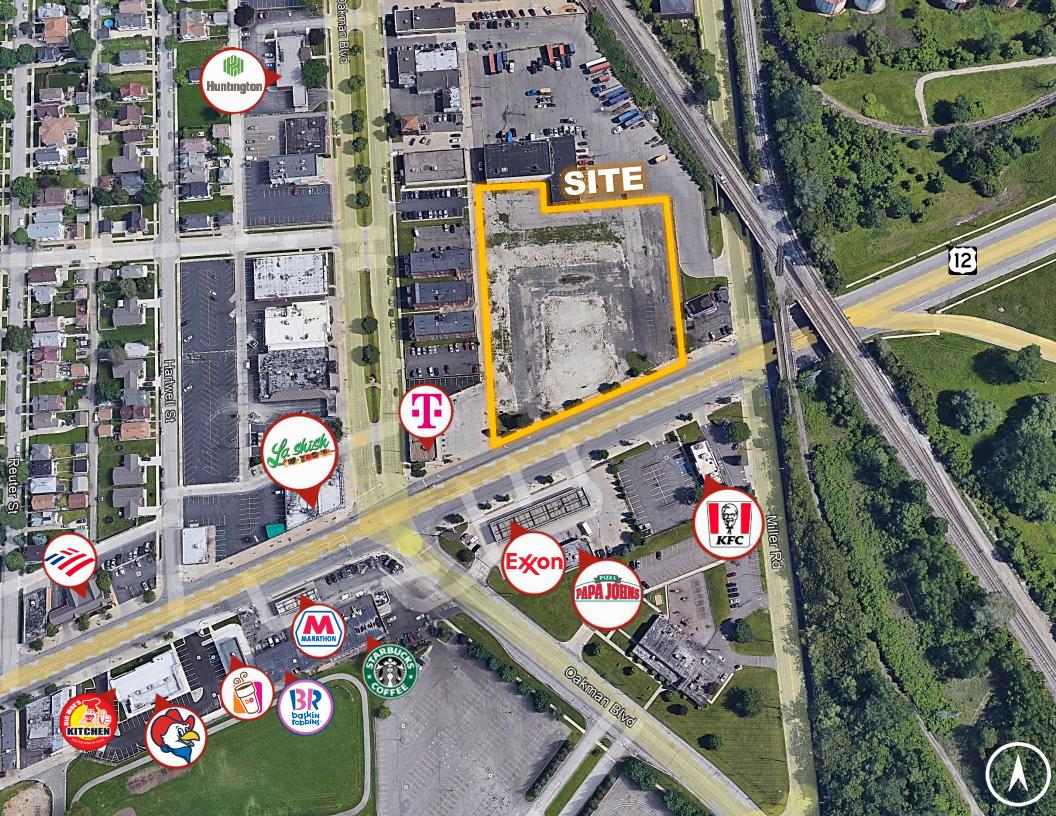

### PROPERTY INFORMATION

- •New two building retail development with up to 12,144 SF available for lease with a drive-thru and patio
- Located on the hard corner of Michigan Avenue and Oakman Boulevard with direct access to I-94
- Nearby retailers include Dearborn Fresh Market, KFC, Dunkin Donuts, Bank of America, Starbucks, T-Mobile and more
- Less than 4 miles from The University of Michigan Dearborn
- •Q4 2023 Availability
- Retail and restaurant opportunities available

# lemlock St Middlesex Hemlock Park Donald St CVS/pharmacy 153 Ruby St Ruby St 12 O'Reilly Auto Parts Payless Shoesource Rainbowshops Dearborn Bingham St Bamboozles Pub & Grill **Contact Us** <u>Daytime</u> **Gabe Schuchman** red Rail Population 248.646.9999 within 3 miles is