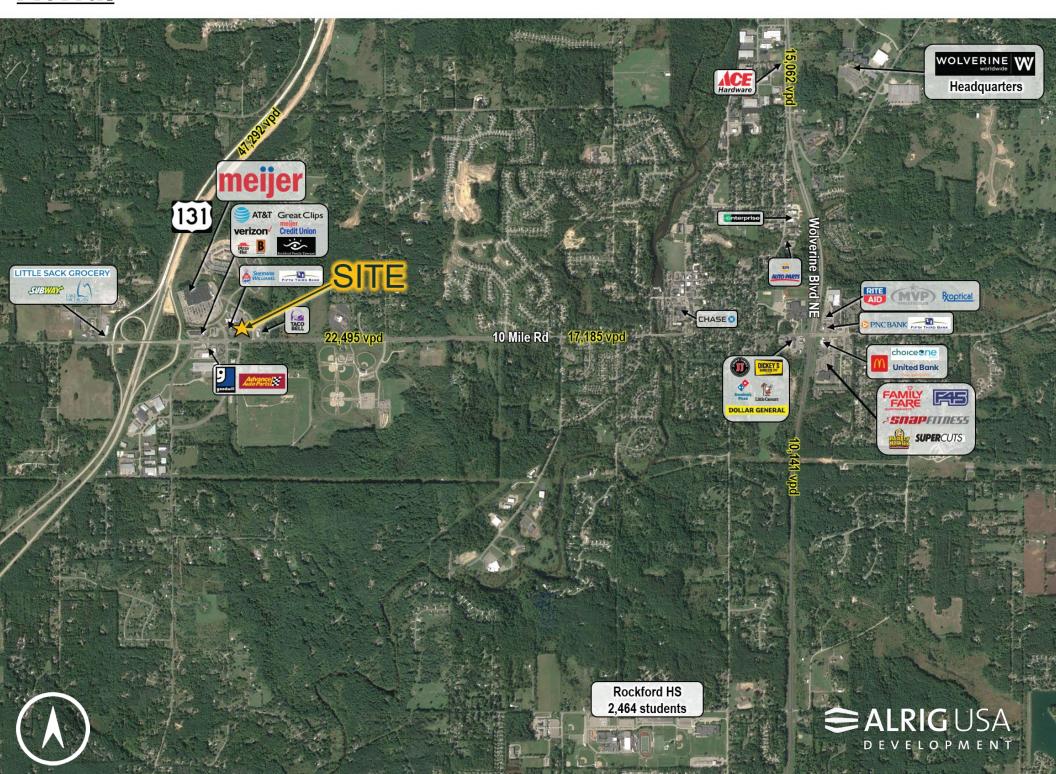

# **Aerial**

THE AVERAGE HOUSEHOLD **INCOME WITH A** 3-MILE RADIUS IS OVER \$110K

#### **AREA TENANTS**