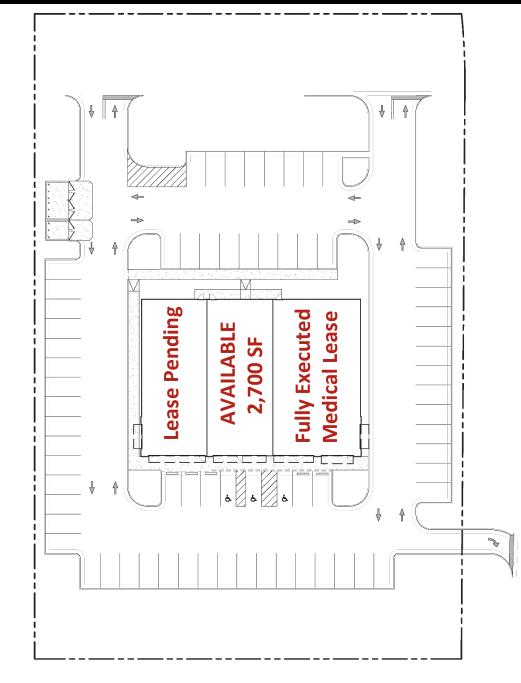

### PROPERTY INFORMATION

- •Brand new retail development anchored by Meijer with up to 2,700 **SF** available for lease
- Located on 10 Mile Road situated at the NE entrance to Meijer with access from Meadow Creek Drive
- •Excellent location with proximity to Spectrum Health Medical Group Urgent Care & nearby retailers like Meijer, Sherwin Williams, Advance Auto Parts, Verizon and many more.