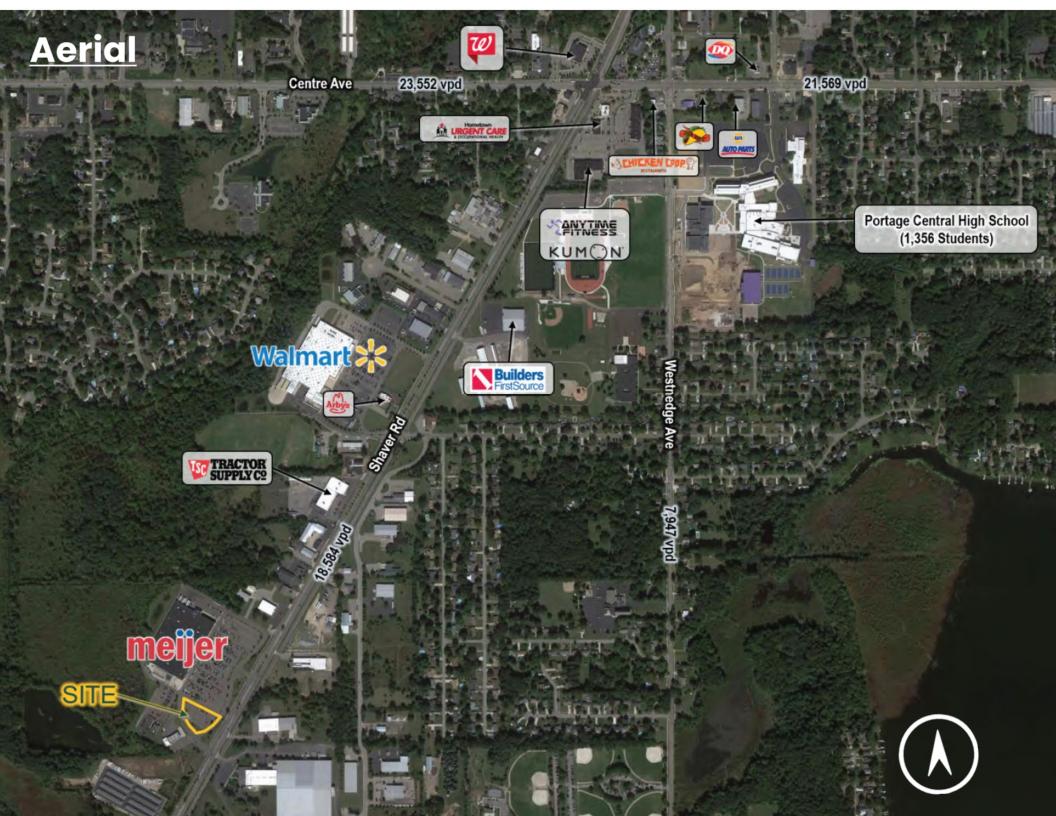

# NEW RETAIL DEVELOPMENT

FOR LEASE

8850 Shaver Road | Portage, MI 49204

#### PROPERTY INFORMATION

- •New retail development anchored by Meijer with up to **3,785 SF** available for lease adjacent to co-tenant Starbucks
- •This site is located on Shaver Road with direct access to Meijer Drive
- Prime location with nearby retailers including Walmart Supercenter, Meijer, Tractor Supply Co., Anytime Fitness and many more
- •Retail and restaurant opportunities available







# CURRENT CONSTRUCTION PHOTOS







The average
HH income
within a 3mile radius is
over 90K

### **DEMOGRAPHICS**

|                      | 1-MILE   | 3- MILES | 5 - MILES |  |
|----------------------|----------|----------|-----------|--|
| POPULATION           | 2,650    | 81,650   | 220,008   |  |
| HH INCOME<br>Average | \$88,258 | \$91,288 | \$76,849  |  |
| DAYTIME              | 3,848    | 73,690   | 234,698   |  |
| Population           |          |          |           |  |
| HOUSEHOLDS           | 1,204    | 30,680   | 234,698   |  |

### **AREA RETAILERS**











## **Contact Us**

**Gabe Schuchman** 248.646.9999 gabe@alrigusa.com

Faith Fruciano 248.646.9999 faith@alrigusa.com

#### Alrig USA

30200 Telegraph Road Suite 205 Bingham Farms, MI 48025



© ALRIG USA Inc. This