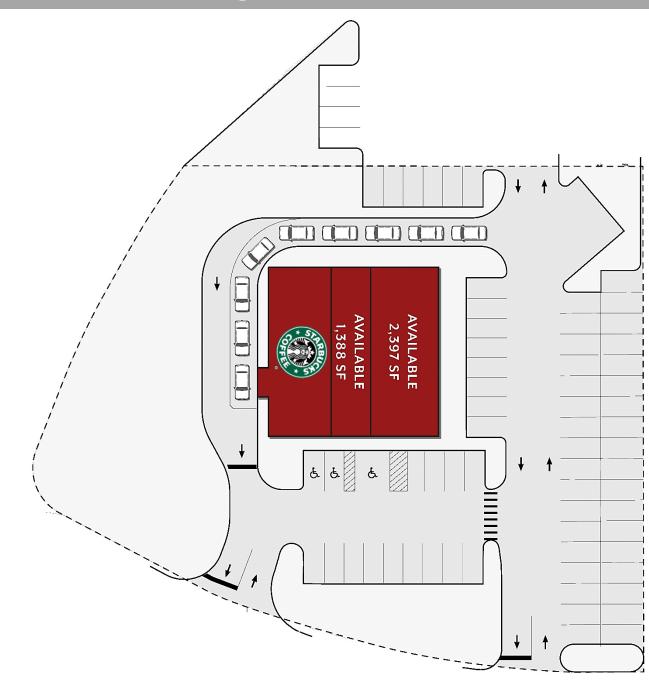

#### PROPERTY INFORMATION

- •New retail development anchored by Meijer with up to **3,785 SF** available for lease adjacent to co-tenant Starbucks
- •This site is located on Shaver Road with direct access to Meijer Drive
- Prime location with nearby retailers including Walmart Supercenter, Meijer, Tractor Supply Co., Anytime Fitness and many more
- •Retail and restaurant opportunities available