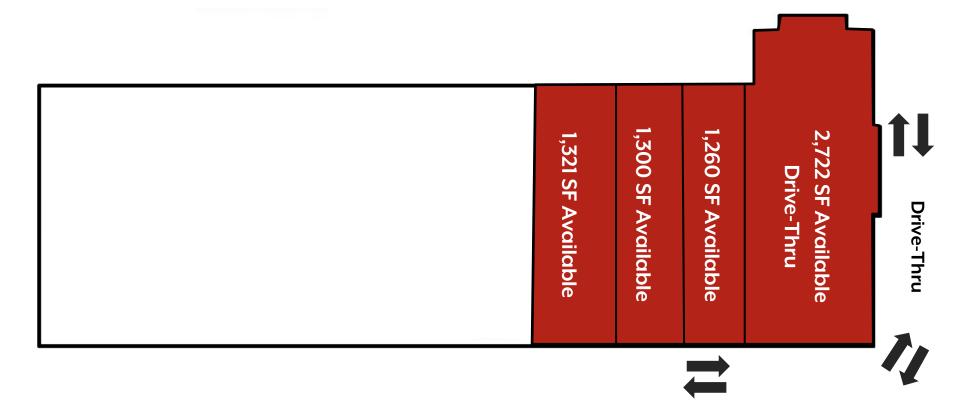

# EXISTING RETAIL DEVELOPMENT 47135 5 Mile Road | Plymouth, MI 48170

SITE PLAN

5 Mile Road

**Beck Road** 

## **PROPERTY INFORMATION**

- •Join Jet's Pizza, Kimchi Box, Jimmy John's, Red Olive and Detroit Ham & Corned Beef Co at this existing retail center with up to **6,603 SF** available for lease with a drive-thru endcap
- •Located at signalized intersection on the southeast corner of 5 Mile and Beck Roads in a growing highincome area with an average home value in Northville Twp. of \$390,980. This development also features seamless ingress/egress
- •Nearby retailers include The Home Depot, Starbucks, First Watch, Panera Bread, Five Guys, Bank of America and many more