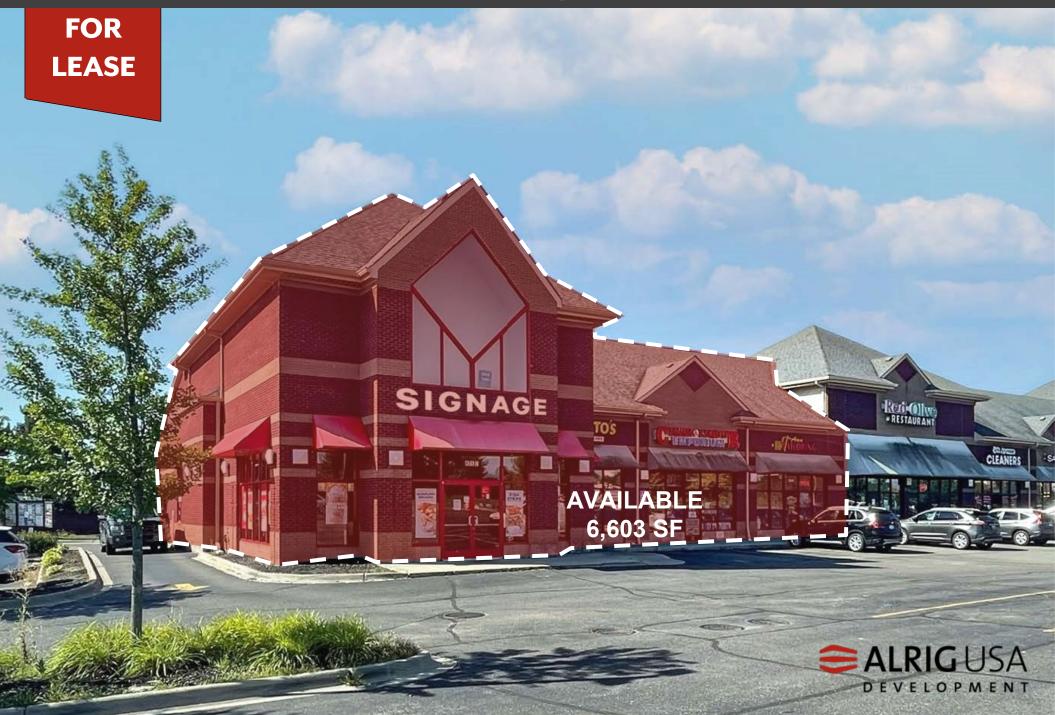

# EXISTING RETAIL DEVELOPMENT 47135 5 Mile Road | Plymouth, MI 48170

SITE PLAN

5 Mile Road

**Beck Road** 

## **PROPERTY INFORMATION**

- •Join Jet's Pizza, Kimchi Box, Jimmy John's, Red Olive and Detroit Ham & Corned Beef Co at this existing retail center with up to **6,603 SF** available for lease with a drive-thru endcap
- •Located at signalized intersection on the southeast corner of 5 Mile and Beck Roads in a growing highincome area with an average home value in Northville Twp. of \$390,980. This development also features seamless ingress/egress
- •Nearby retailers include The Home Depot, Starbucks, First Watch, Panera Bread, Five Guys, Bank of America and many more