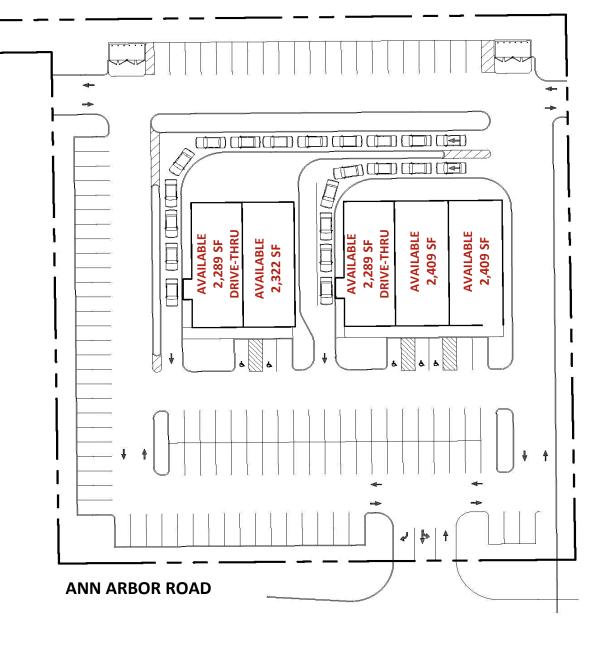

#### PROPERTY INFORMATION

- New two building multi-tenant retail development with up to 11,718 SF available for lease with drive-thru opportunities
- Nearby retailers include La Fitness, The Henry Ford Center, Tropical Smoothie, AT&T, Chipotle and many more
- Located at the Northeast quadrant of Ann Arbor Road and Haggerty Road with quick access to Highway I-275
- Available for occupancy in Q3 2023
- Retail and restaurant opportunities available