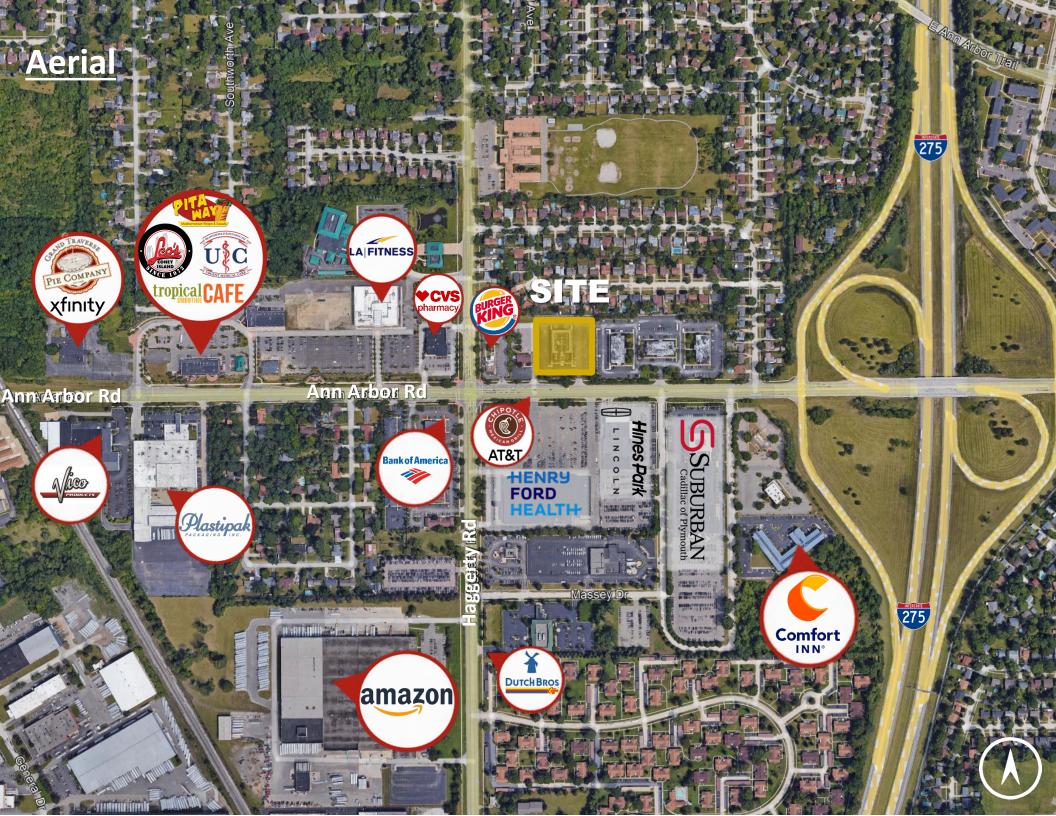

#### PROPERTY INFORMATION

- New two building multi-tenant retail development with up to 11,718 SF available for lease with drive-thru opportunities
- Nearby retailers include La Fitness, The Henry Ford Center, Tropical Smoothie, AT&T, Chipotle and many more
- Located at the Northeast quadrant of Ann Arbor Road and Haggerty Road with quick access to Highway I-275
- Available for occupancy in Q3 2023
- Retail and restaurant opportunities available

## **AREA RETAILERS**

income within 3miles is over 100K

**Faith Fruciano** 248.646.9999 faith@alrigusa.com

248.646.9999 gabe@alrigusa.com