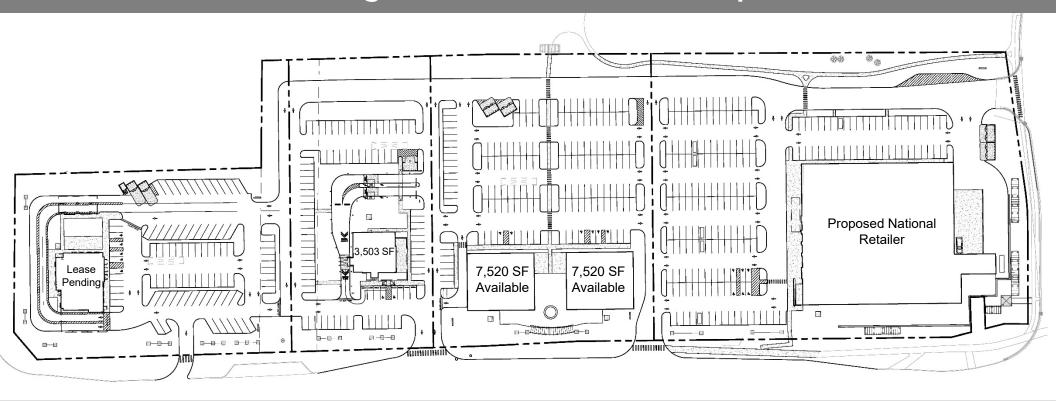

#### PROPERTY INFORMATION

- •New five-building shopping center development with up to 18,543 SF available for lease with a pick-up window
- •This development will be located at the southeast quadrant of Baldwin and Main Streets in Orion Township, Michigan part of Baldwin Village's proposed master plan which will include a total of 215 condos and 264 rental apartments
- •Highly desired super-regional trade area as Baldwin Road is home to Great Lakes Crossing Outlets, Michigan's largest and most productive value-shopping center and entertainment destination; Baldwin Commons, an open-air powercenter with 400,000 SF of prime national retail, service, and restaurant users; and several other national big box retailers
- •Retail & restaurant opportunities available

## **AVAILABILITY**

# Five Building Shopping Center Development:

**Building A: Lease Pending** 

Building B: 3,503 SF available with a drive-thru

Building C: 7,520 SF available with a pick-up

window (space can be demised)

Building D: 7,520 SF available (space can be

demised)

**Building E: Proposed National Tenant** 