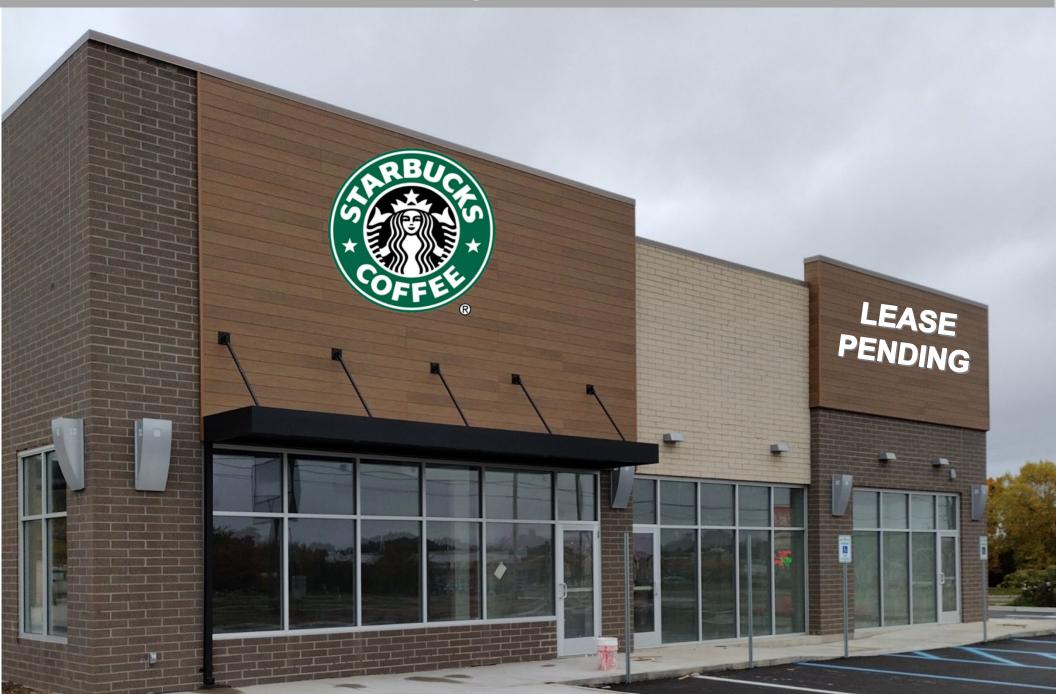

#### **PROPERTY INFORMATION**

- •Brand new retail development shadow anchored by Hobby Lobby with up to 1,658 SF available for lease adjacent cotenant Starbucks
- •Located at a signalized intersection on W Carson City Road and S. Greenville W. Drive
- •Nearby retailers include Hobby Lobby, Meijer, Walmart, Marshalls, Five Below, Planet Fitness, Walgreens, ACE Hardware, Belle Tire and more
- •Retail space available for immediate occupancy
- •Pylon signage available