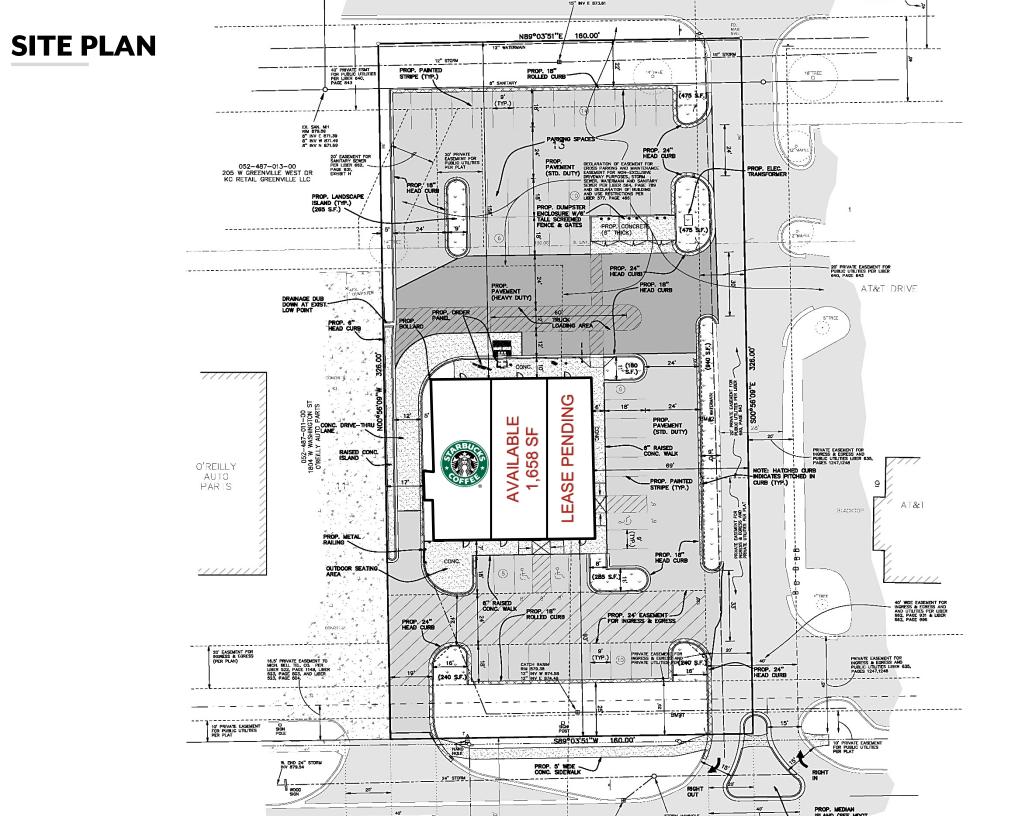

#### **PROPERTY INFORMATION**

- •Brand new retail development shadow anchored by Hobby Lobby with up to 1,658 SF available for lease adjacent cotenant Starbucks
- •Located at a signalized intersection on W Carson City Road and S. Greenville W. Drive
- •Nearby retailers include Hobby Lobby, Meijer, Walmart, Marshalls, Five Below, Planet Fitness, Walgreens, ACE Hardware, Belle Tire and more
- •Retail space available for immediate occupancy
- •Pylon signage available