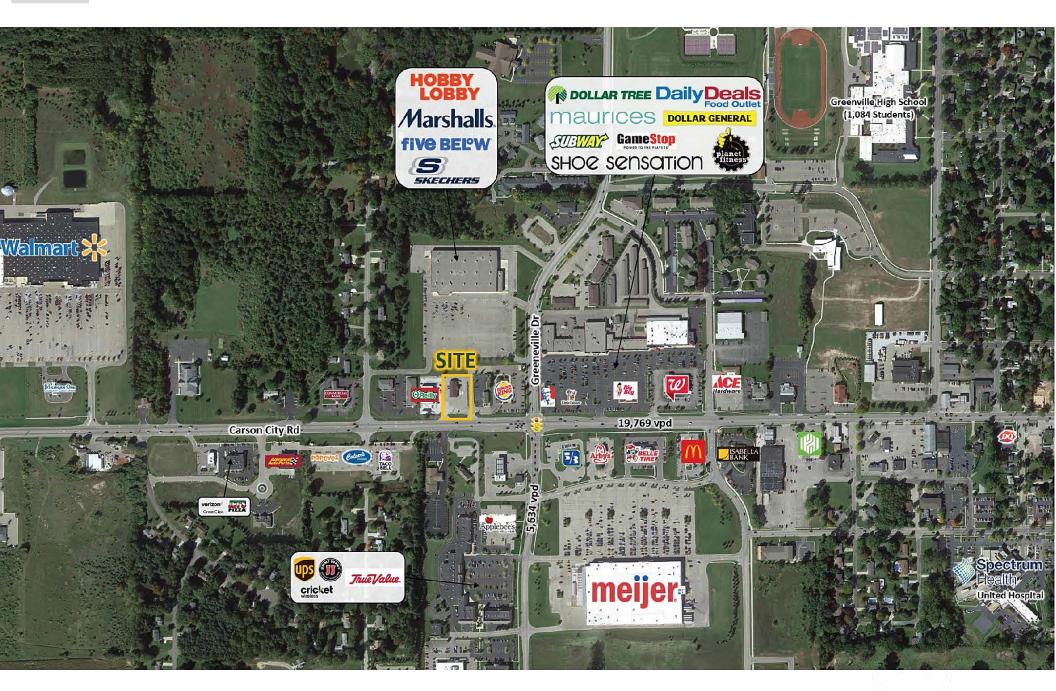

#### **PROPERTY INFORMATION**

- •Brand new retail development shadow anchored by Hobby Lobby with up to 1,658 SF available for lease adjacent cotenant Starbucks
- •Located at a signalized intersection on W Carson City Road and S. Greenville W. Drive
- •Nearby retailers include Hobby Lobby, Meijer, Walmart, Marshalls, Five Below, Planet Fitness, Walgreens, ACE Hardware, Belle Tire and more
- •Retail space available for immediate occupancy
- •Pylon signage available

#### **TRAFFIC COUNTS**

| Carson City Road | 19,769 VPD |
|------------------|------------|
| Greenville Drive | 5,634 VPD  |

### **AREA RETAILERS**

Walmart 🔀

Marshalls.

© ALRIG USA Inc. This information has been obtained from sources believed reliable. We have not verified it and make no guarantee, warranty or representation about it. Any projections, opinions, assumptions or estimates used are for example only and do not represent the current or future performance of the property. You and your advisors should conduct a careful, independent investigation of the property to determinate to your satisfaction the suitability of the property for your needs. Photos herein are the property of their respective owners and use of these images without the express written consent of the owner is prohibited ALRIG USA and ALRIG USA logo are service marks of ALRIG USA and/or its affiliated or related companies in the United States and other countries. All other marks displayed on this document are the property of their respective owners.