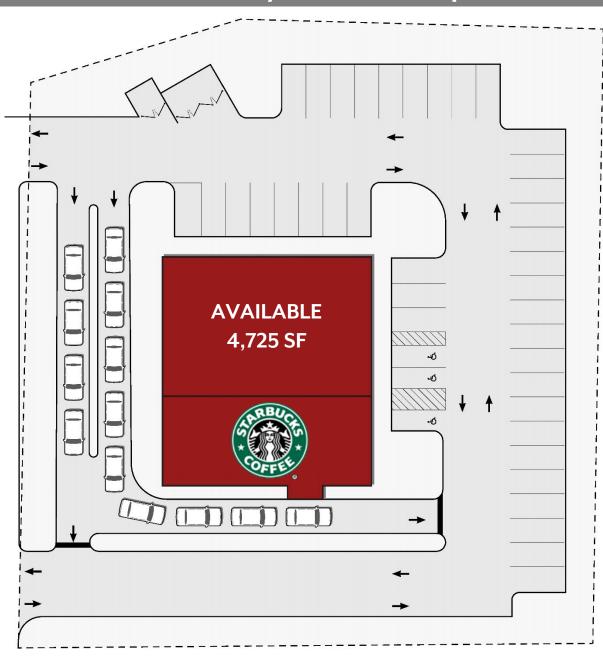

### PROPERTY INFORMATION

- •Join Starbucks at this new multi-tenant retail development with up to 4,725 SF available for lease on the pad of Cherryland Shopping Mall
- •The property is located at the corner of South Garfield Ave and W South Airport Road, which is one of Traverse City's busiest retail corridors with up to 40,000 cars per day.
- •This development has multiple means of ingress and egress, with a light controlled entrance to the site.
- •Only minutes away from downtown Traverse City and the Cherry Capital Airport.
- •Q3 2023 Occupancy
- •Retail and restaurant opportunities available