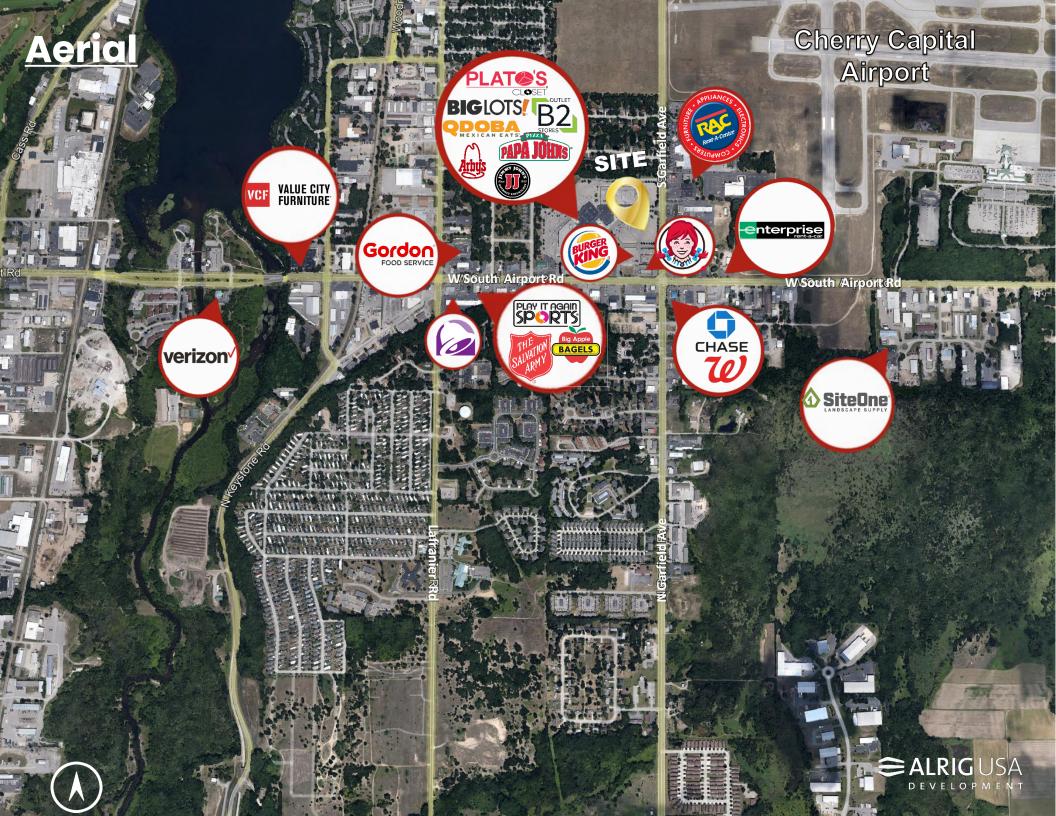

#### **AREA RETAILERS**

| W South Airport Rd | 37,125 VPD |  |
|--------------------|------------|--|
| S Garfield Ave     | 21,888 VPD |  |

Duell Rd

The average income within

Lynch Dr

Oak Terrace Dr