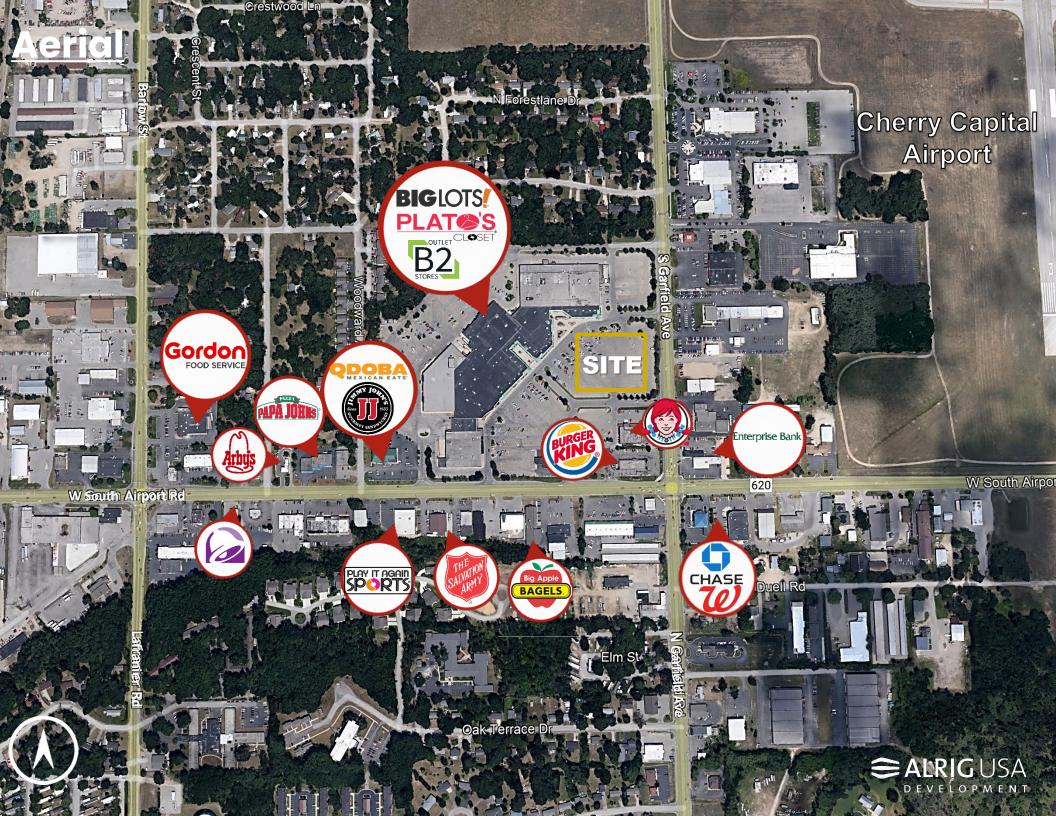

#### **AREA RETAILERS**

| W South Airport Rd | 37,125 VPD |  |
|--------------------|------------|--|
| S Garfield Ave     | 21,888 VPD |  |

Duell Rd

The average income within

Lynch Dr

Oak Terrace Dr