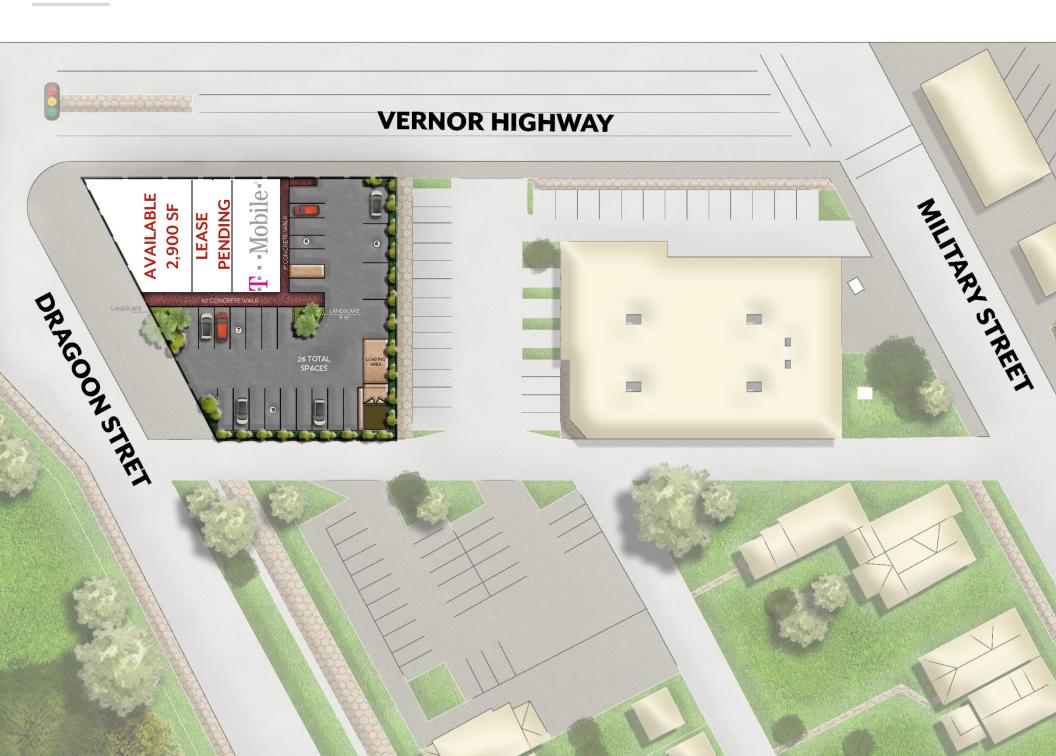

## **SITE PLAN**

#### PROPERTY INFORMATION

- •New retail development with up to 2,900 SF available adjacent to T-Mobile.
- Located at a signalized intersection on the SEC of Vernor Highway and Dragoon Street in Mexican Town in Southwest Detroit.
- •Prime location with national retailers, super markets and schools nearby
- •Retail, restaurant, department store, and large scale retail opportunities are available for lease.