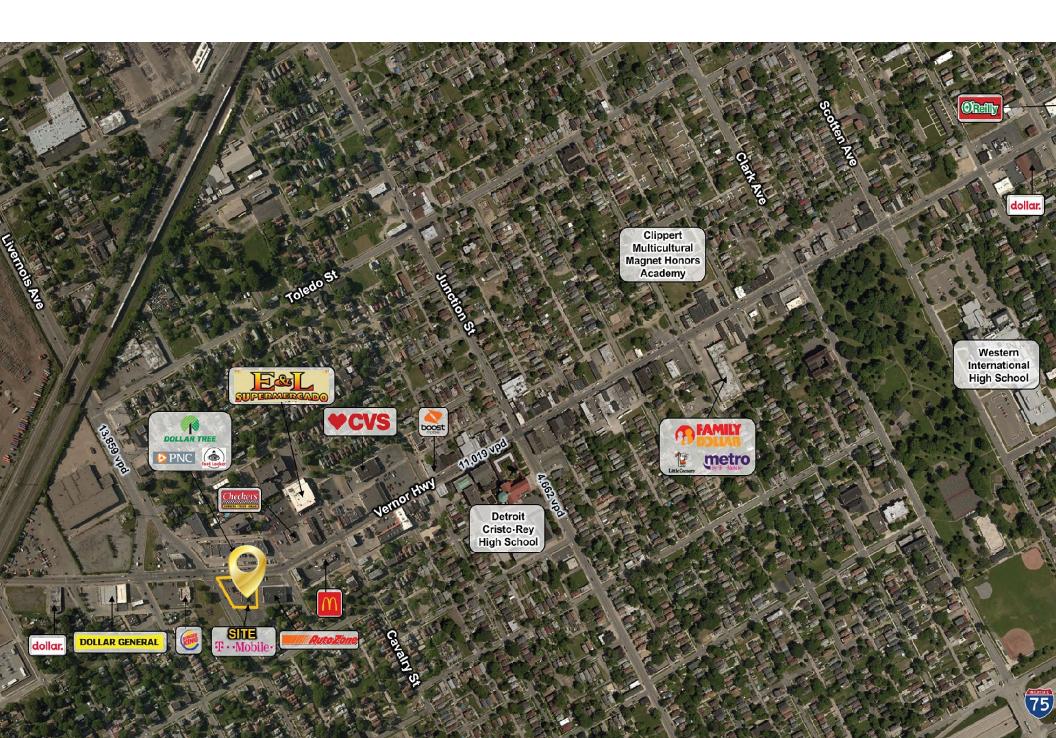

# RETAIL DEVELOPMENT



## **SITE PLAN**







#### PROPERTY INFORMATION

- •New retail development with up to 2,900 SF available adjacent to T-Mobile.
- Located at a signalized intersection on the SEC of Vernor Highway and Dragoon Street in Mexican Town in Southwest Detroit.
- •Prime location with national retailers, super markets and schools nearby
- •Retail, restaurant, department store, and large scale retail opportunities are available for lease.

#### **DEMOGRAPHICS**

|                       | 1-MILE   | 3- MILES | 5 - MILES |  |
|-----------------------|----------|----------|-----------|--|
| POPULATION            | 18,029   | 90,211   | 255,562   |  |
| HH INCOME<br>Average  | \$50,747 | \$52,323 | \$54,844  |  |
| DAYTIME<br>Population | 16,694   | 90,864   | 366,646   |  |
| HOUSEHOLDS            | 5,989    | 26,502   | 99