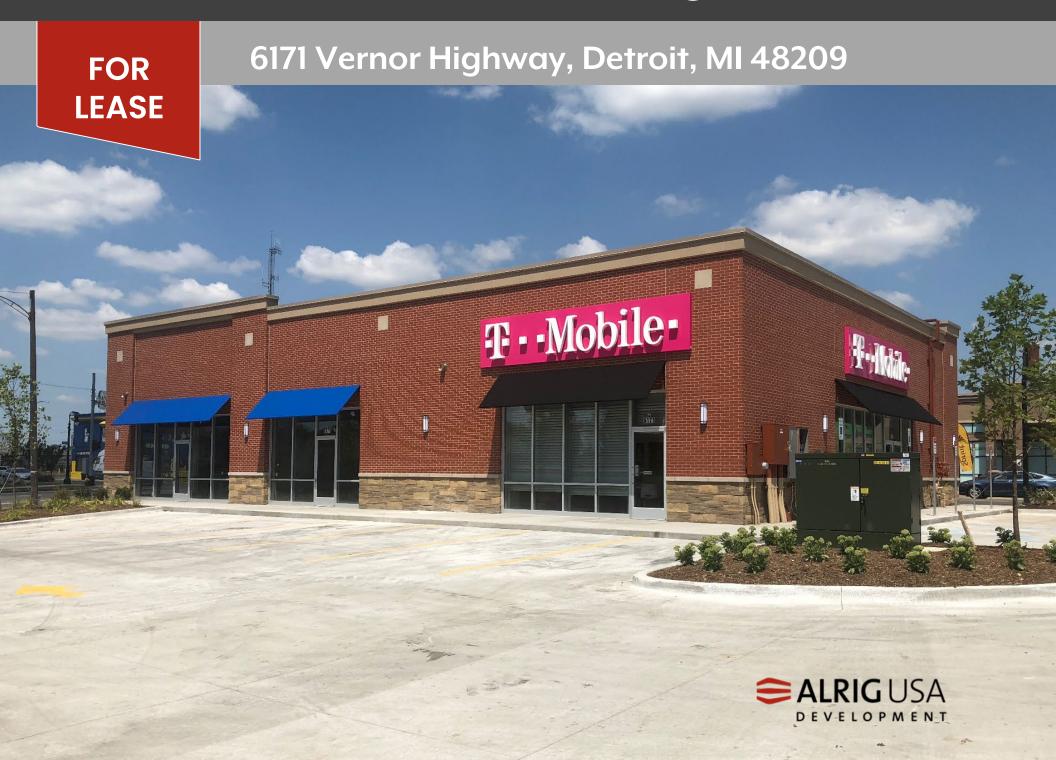

#### PROPERTY INFORMATION

- •New retail development with up to 2,900 SF available adjacent to T-Mobile.
- Located at a signalized intersection on the SEC of Vernor Highway and Dragoon Street in Mexican Town in Southwest Detroit.
- •Prime location with national retailers, super markets and schools nearby
- •Retail, restaurant, department store, and large scale retail opportunities are available for lease.