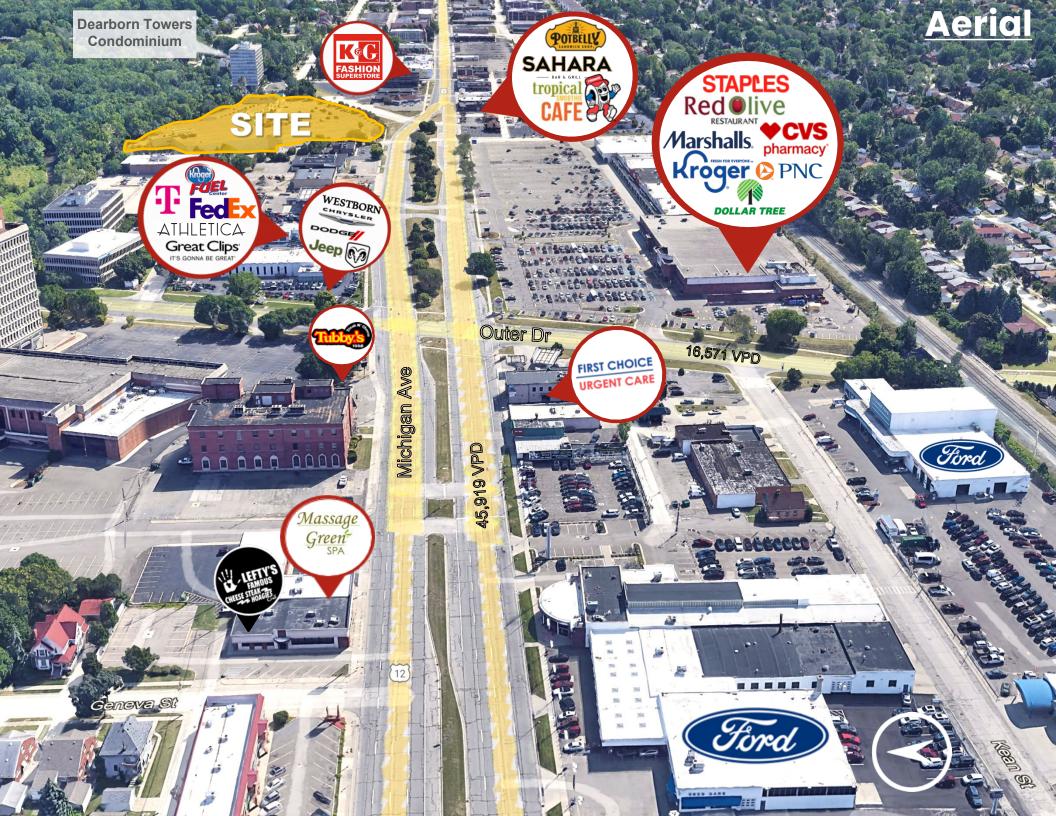

#### **PROPERTY INFORMATION**

- •Redevelopment of Garrison Place Shopping Center totaling 90,000 SF of retail with up to **40,181 SF** available for lease
- •Garrison Place Shopping Center is located on Michigan Avenue and Garrison Street in West Dearborn. This property has excellent visibility with seamless ingress and egress
- •Prime location with national retailers, healthcare, schools and dealerships in the area
- •Retail, restaurant, department store, and large scale retail opportunities are available