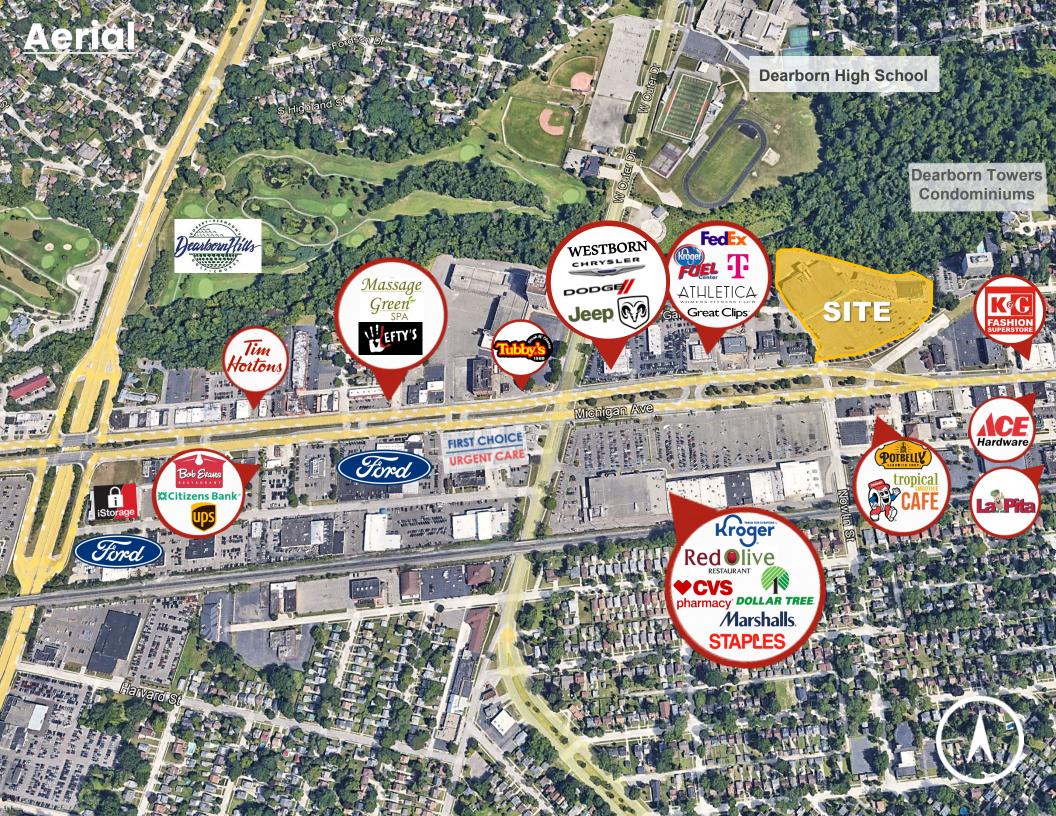

#### **PROPERTY INFORMATION**

- •Redevelopment of Garrison Place Shopping Center totaling 90,000 SF of retail with up to **40,181 SF** available for lease
- •Garrison Place Shopping Center is located on Michigan Avenue and Garrison Street in West Dearborn. This property has excellent visibility with seamless ingress and egress
- •Prime location with national retailers, healthcare, schools and dealerships in the area
- •Retail, restaurant, department store, and large scale retail opportunities are available

 Henry Ford Museum

 MAX Theatre

 Henry Ford Academy

© ALRIG USA Inc. This information has been obtained from sources believed reliable. We have not verified it and make no guarantee, warranty or representation about it. Any projections, opinions, assumptions or estimates used are for example only and do not represent the current or future performance of the property. You and your advisors should conduct a careful, independent investigation of the property to determinate to your satisfaction the suitability of the property for your needs. Photos herein are the property of their respective owners and use of these images without the express written consent of the owner is prohibited ALRIG USA and ALRIG USA logo are service marks of ALRIG USA and/or its affiliated or related companies in the United States and other countries. All other marks displayed on this document are the property of their respective owners.