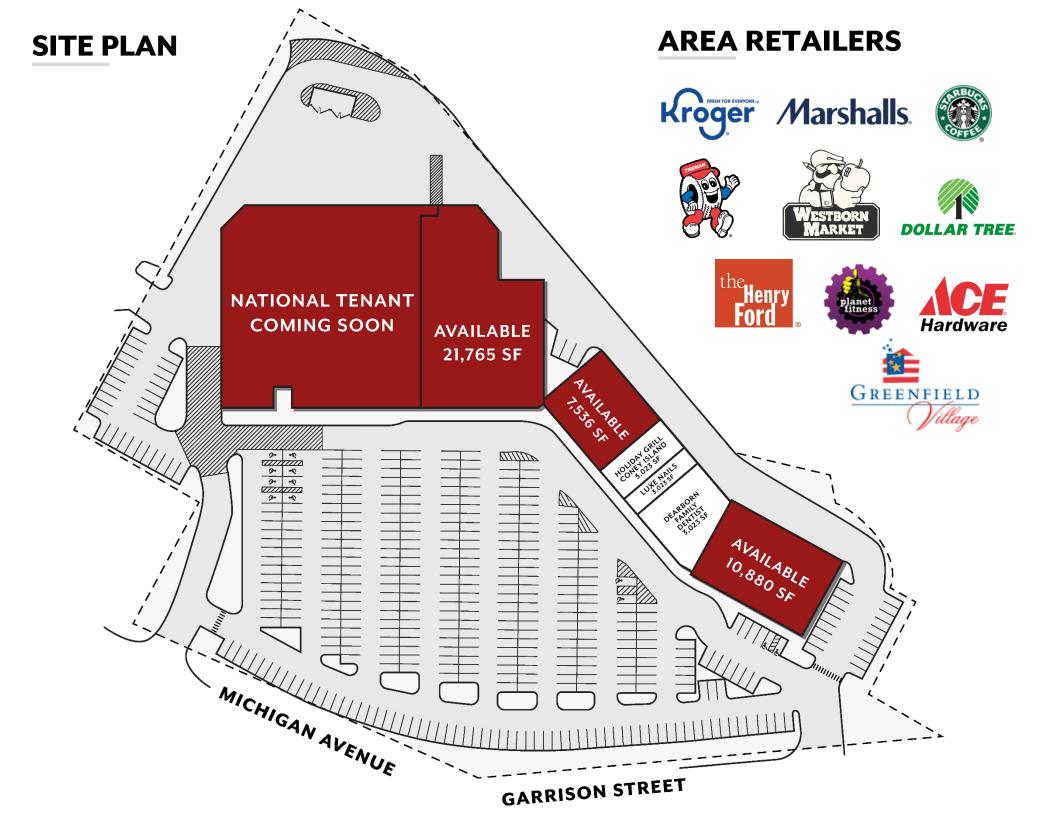

#### **PROPERTY INFORMATION**

- •Redevelopment of Garrison Place Shopping Center totaling 90,000 SF of retail with up to **40,181 SF** available for lease
- •Garrison Place Shopping Center is located on Michigan Avenue and Garrison Street in West Dearborn. This property has excellent visibility with seamless ingress and egress
- •Prime location with national retailers, healthcare, schools and dealerships in the area
- •Retail, restaurant, department store, and large scale retail opportunities are available