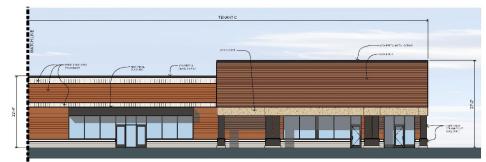

#### **ELEVATIONS**

Proposed South (Front) Elevation 3/32" = 1'-0"

Proposed East (Side) Elevation 3/32" = 1'-0"

Proposed South (Front) Elevation 3/32" = 1'-0"