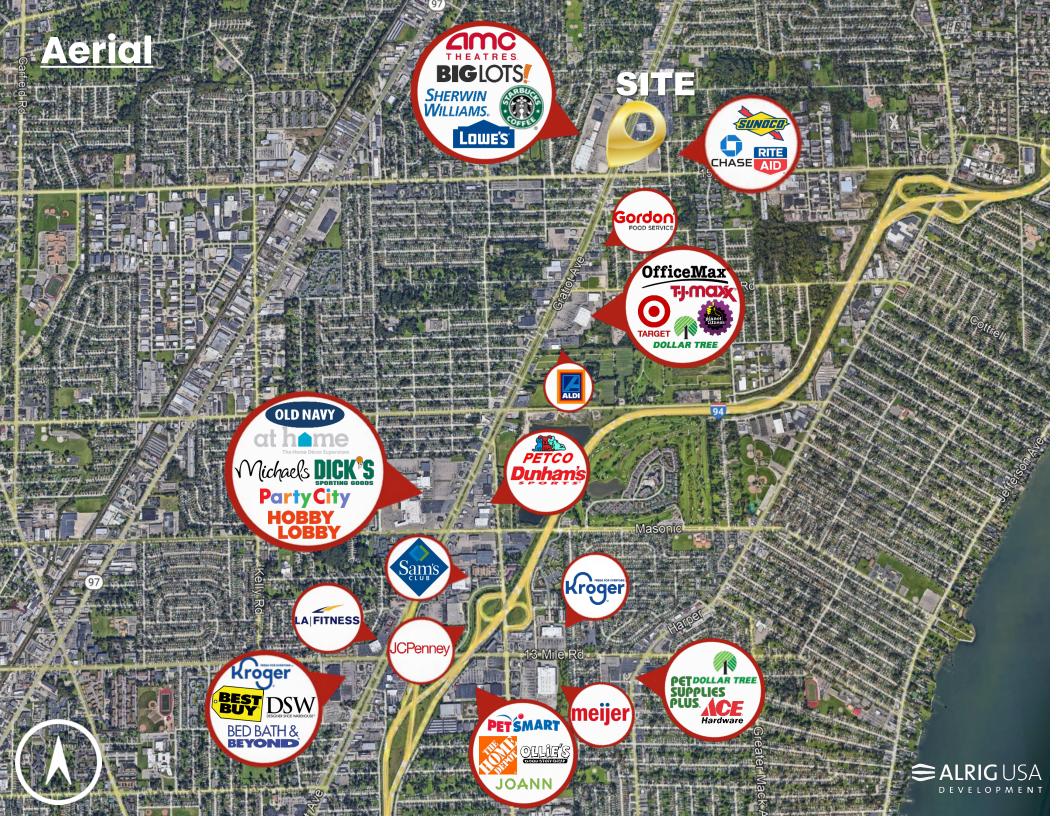

### PROPERTY INFORMATION

- •New retail development anchored by Lowe's Home Improvement consisting of 2,501 SF available for lease adjacent to co-tenant's Starbucks
- and Five Guys
  Nearby retailers include Lowe's, Big
  Lots, Rite Aid, AMC, Starbucks and many more
- Located at a signalized intersection on the hard corner of 15 Mile Road and Southbound Gratiot Ave
- Retail and restaurant opportunity available

#### **AREA RETAILERS**

© ALRIG USA Inc. This information has been obtained from sources believed reliable. We have not verified it and make no guarantee, warranty or representation about it. Any projections, opinions, assumptions or estimates used are for example only and do not represent the current or future performance of the property. You and your advisors should conduct a careful, independent investigation of the property to determinate to your satisfaction the suitability of the property for your needs. Photos herein are the property of their respective owners and use of these images without the express written consent of the owner is prohibited ALRIG USA and ALRIG USA logo are service marks of ALRIG USA and/or its affiliated or related companies in the United States and other countries. All other marks displayed on this document are the property of their respective owners.