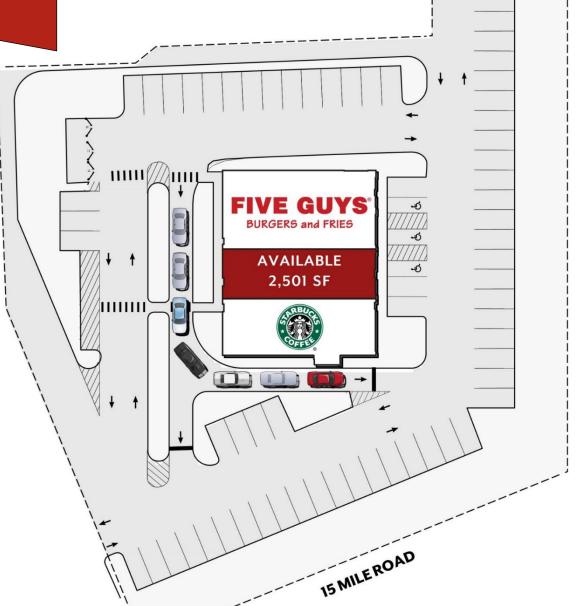

### PROPERTY INFORMATION

- •New retail development anchored by Lowe's Home Improvement consisting of 2,501 SF available for lease adjacent to co-tenant's Starbucks
- and Five Guys
  Nearby retailers include Lowe's, Big
  Lots, Rite Aid, AMC, Starbucks and many more
- Located at a signalized intersection on the hard corner of 15 Mile Road and Southbound Gratiot Ave
- Retail and restaurant opportunity available