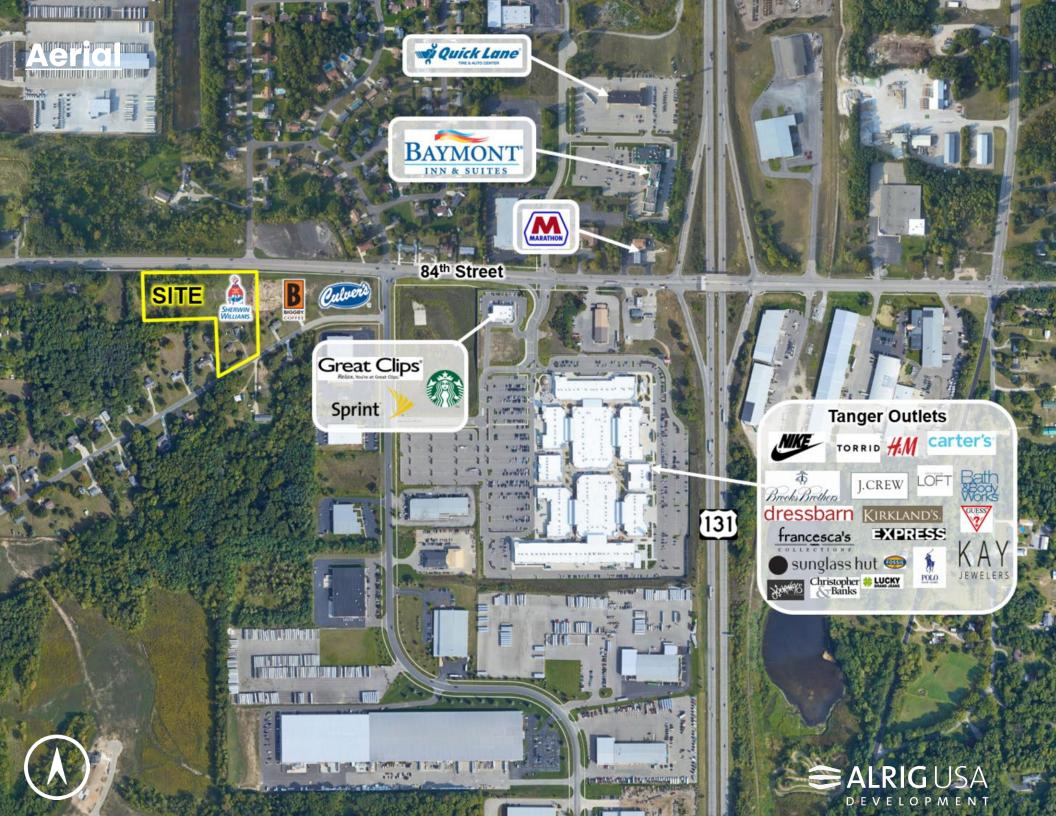

## **BYRON CENTER RETAIL**

VELOPMENT

 Located on the corner of Alles Drive & 84th Street SW and only .5 miles west of Tanger Outlets Grand Rapids, which features retailers including Nike Factory, Gap Factory, Kirklands, H&M, Banana Republic and GNC