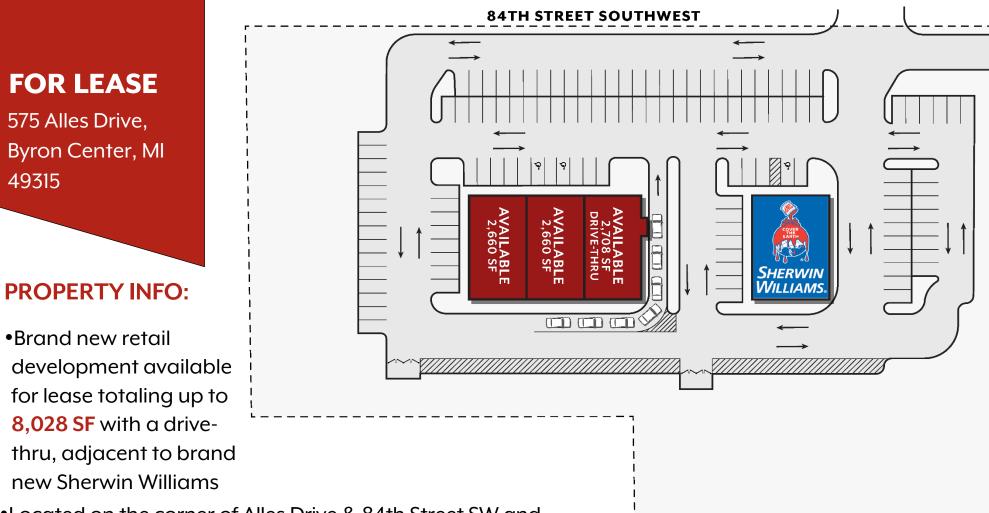

## **BYRON CENTER RETAIL**



VELOPMENT

 Located on the corner of Alles Drive & 84th Street SW and only .5 miles west of Tanger Outlets Grand Rapids, which features retailers including Nike Factory, Gap Factory, Kirklands, H&M, Banana Republic and GNC

Retail & restaurant opportunities available

49315





## DEMOGRAPHICS

|            | 1-MILE   | 3 - MILES | 5 - MILES |
|------------|----------|-----------|-----------|
|            | 1.110    | 00.050    | 01.400    |
| POPULATION | 1,112    | 30,253    | 81,439    |
|            | \$88,965 | \$91,226  | \$83,729  |
| Average    | \$00,000 | Ψ01,220   | Ψ00,720   |
|            | 434      | 11,240    | 29,883    |
| •          |          |           |           |
| DAYTIME    | 4,232    | 34,541    | 86,754    |
| Population |          |           |           |