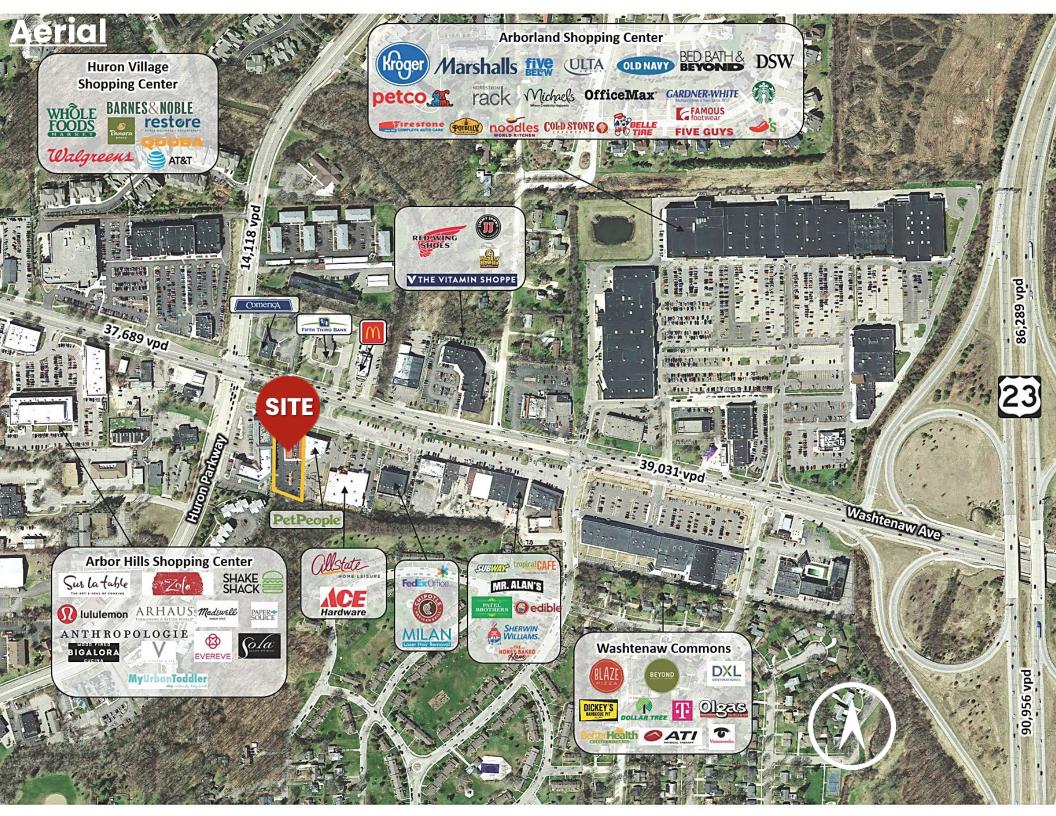

## PROPERTY INFORMATION

- •Brand new retail development available for lease consisting of **5,151 SF** sub-dividable with a drive-thru endcap and patio.
- •Located near the signalized intersection of S. Huron Parkway and Washtenaw Avenue.
- Nearby leading retailers include Arbor Center
  Shopping Mall, Whole Foods, Kroger, Marshalls,
  Iululemon, Anthropologie, Nordstrom Rack, Chipotle,
  Five Guys, Starbucks, and Petco.
- •Retail & Restaurant Opportunities

## **DEMOGRAPHICS** 1-MILE 3 - MILES 5 - MILES **POPULATION** 8,272 193,193 90,474 **HH INCOME** \$111,358 \$95,178 \$101,769 **Average** 79,404 3,651 35,287 HOUSEHOLDS DAYTIME 9,395 134,639 240,378 Population **NEARBY** Marsha **TENANTS BURGERS and FRIES Contact Us** WASHTENAW NORDSTROM Gabe Schuchman **COUNTY HAS A** 248.646.9999 **POPULATION OF** gabe@alrigusa.com 368,385 **Faith Fruciano** ANTHROPOLOGIE 248.646.9999