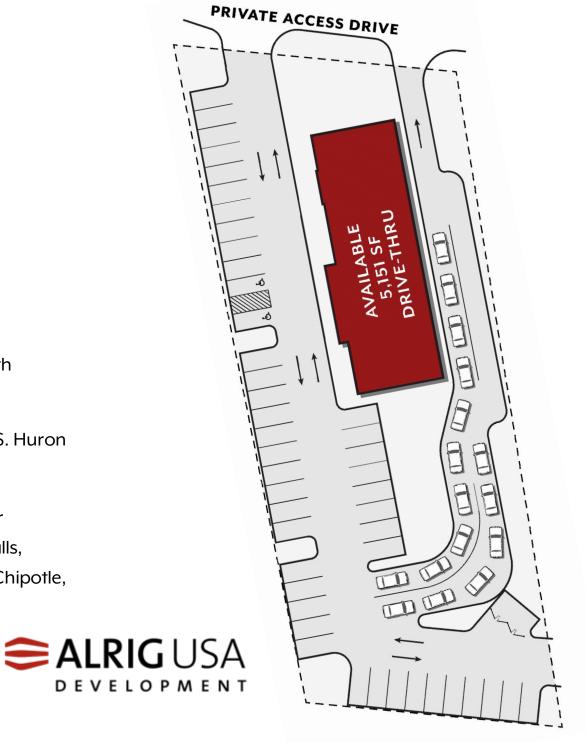

## PROPERTY INFORMATION

- •Brand new retail development available for lease consisting of **5,151 SF** sub-dividable with a drive-thru endcap and patio.
- •Located near the signalized intersection of S. Huron Parkway and Washtenaw Avenue.
- Nearby leading retailers include Arbor Center
  Shopping Mall, Whole Foods, Kroger, Marshalls,
  Iululemon, Anthropologie, Nordstrom Rack, Chipotle,
  Five Guys, Starbucks, and Petco.
- •Retail & Restaurant Opportunities