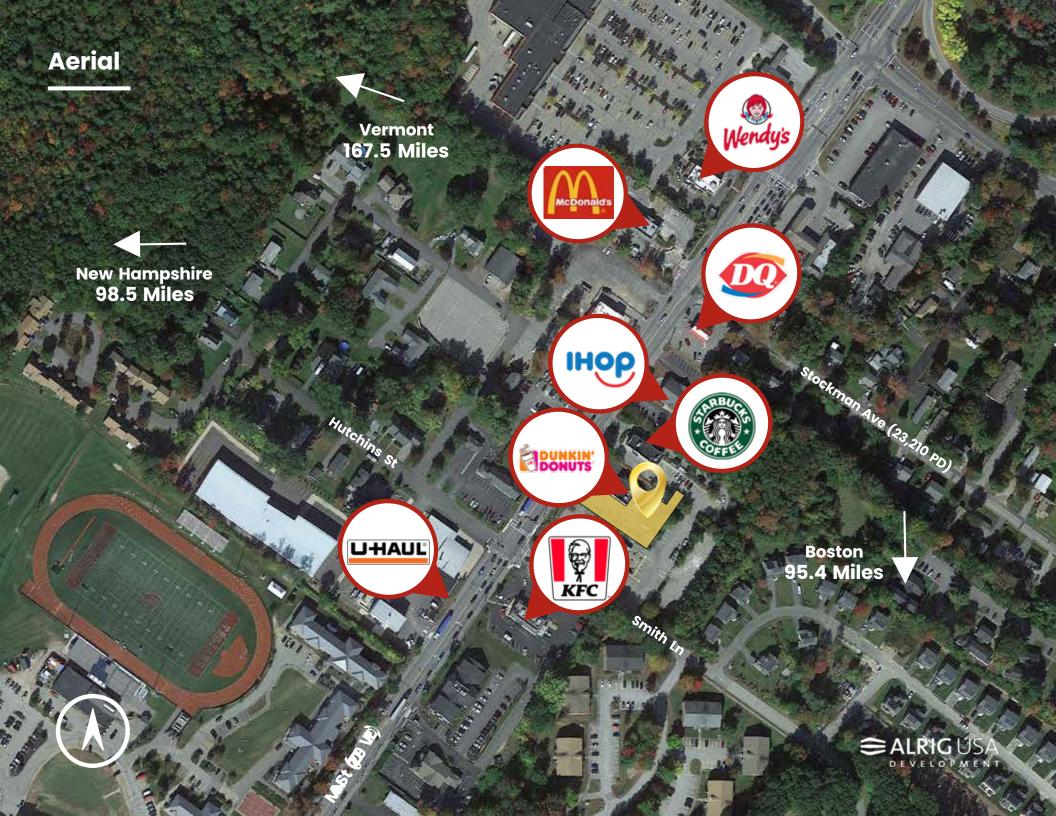

Nearby retailers include Cumberland Farms, Hannaford, Convenient MD Urgent Care, Saco Valley Credit Union, Atlantic Federal Credit Union, VIP Tires & Service, & multiple Fast Casual Restaurants

**ALRIG** USA