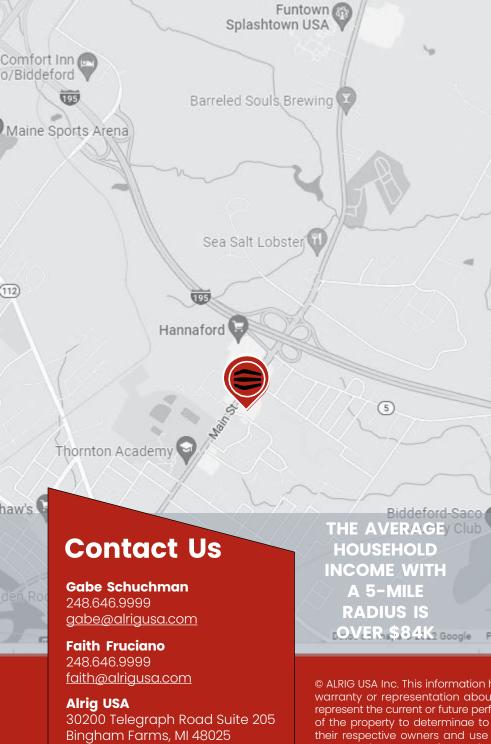

### **Demographics**

|            |               | 3-MILE   | 5 - MILES | 10 - MILES |  |
|------------|---------------|----------|-----------|------------|--|
| POPULATION | <b>HATTAN</b> | 39,379   | 51,530    | 95,149     |  |
|            |               |          |           |            |  |
| Average    | \$            | \$78,188 | \$84,037  | \$92,304   |  |
| HH INCOME  |               |          |           |            |  |
| Median     |               | \$62,199 | \$67,961  | \$78,120   |  |
| HH INCOME  |               |          |           |            |  |
| HOUSEHOLDS |               | 16,544   | 24,327    | 49,996     |  |
|            |               |          |           |            |  |
| DAYTIME    |               | 18,534   | 23,116    | 41,678     |  |
| Employment |               |          |           |            |  |