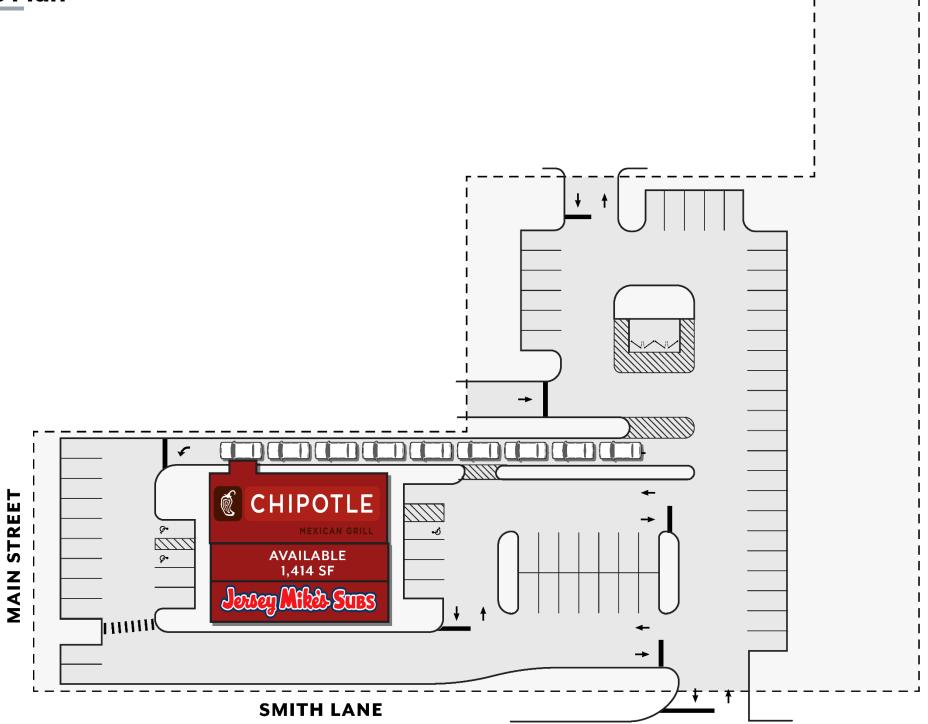

### PROPERTY INFORMATION

Retail development with 1,414 SF available for lease next to Chipotle and Jersey Mikes.

Located at a signalized intersection on the corner of the busy Main Street (Route 1) corridor & Smith Lane. Excellent visibility, signage opportunities, & direct access to 1-95