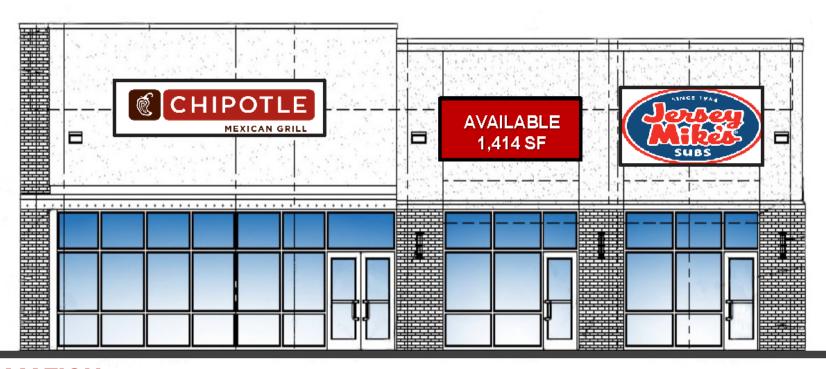

### PROPERTY INFORMATION

Retail development with 1,414 SF available for lease next to Chipotle and Jersey Mikes.

Located at a signalized intersection on the corner of the busy Main Street (Route 1) corridor & Smith Lane. Excellent visibility, signage opportunities, & direct access to 1-95