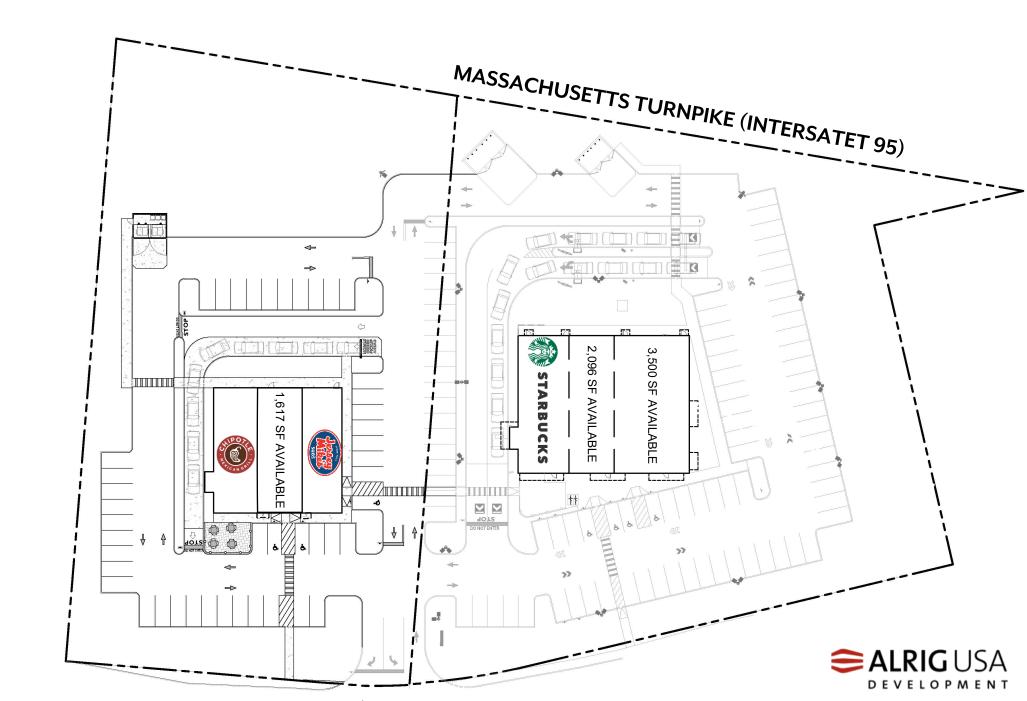

#### PROPERTY INFORMATION

- Join Starbucks, Jersey Mike's, and Chipotle at this new retail development with up to 7,213
   SF available for lease
- Prime location across from proposed \$650M
   Resort/Waterpark, just off Interstate 90
- Surrounding national retailers include:
   Big Y Supermarket, Ocean State Job Lot,
   McDonald's, Wendy's, Domino's, CVS and
   Walgreens
- Retail and restaurant opportunities available