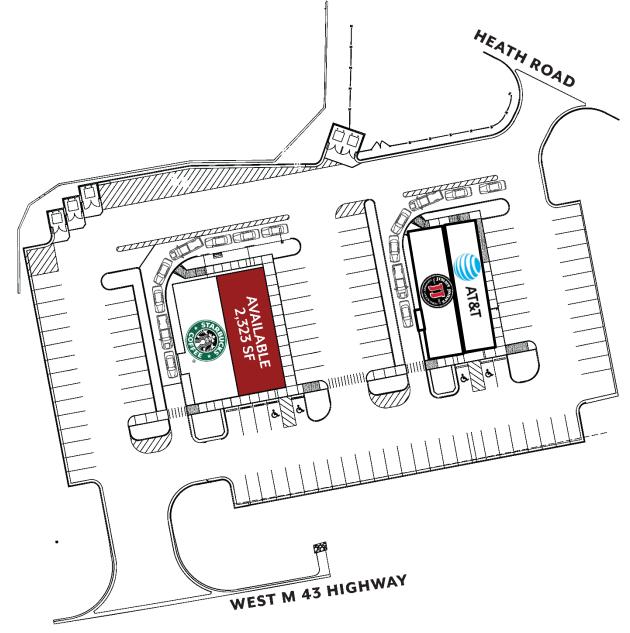

### **PROPERTY INFORMATION**

- Multi-tenant retail development with 2,323 SF available for lease
- •Located at a signalized intersection on the hard corner of South M-43 Highway & Heath Road, directly across from Walmart
- •Nearby retailers include ALDI, Family Fare Supermarkets, Snap Fitness, Dollar Tree, Tractor Supply Co., Goodwill, & Family Dollar
- •Under 2 miles West of Spectrum Health Hospital & Spectrum Health Urgent Care
- Retail & Restaurant Opportunity