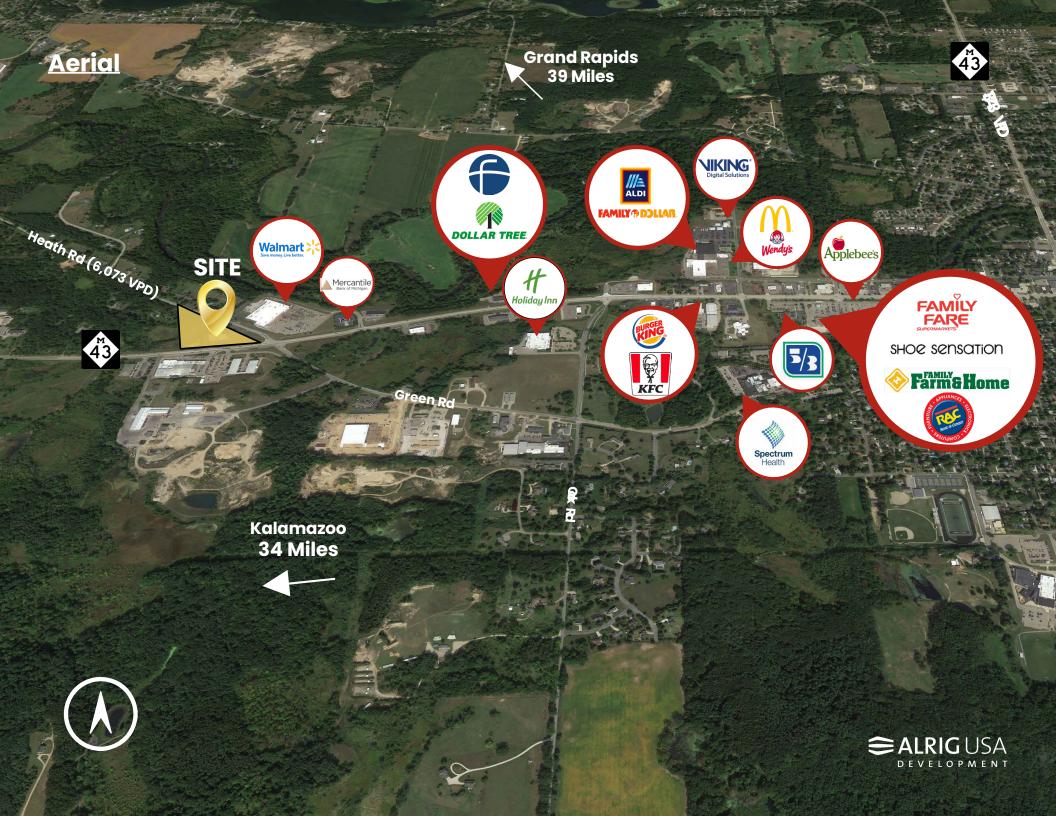

### **PROPERTY INFORMATION**

- Multi-tenant retail development with 2,323 SF available for lease
- •Located at a signalized intersection on the hard corner of South M-43 Highway & Heath Road, directly across from Walmart
- •Nearby retailers include ALDI, Family Fare Supermarkets, Snap Fitness, Dollar Tree, Tractor Supply Co., Goodwill, & Family Dollar
- •Under 2 miles West of Spectrum Health Hospital & Spectrum Health Urgent Care
- Retail & Restaurant Opportunity