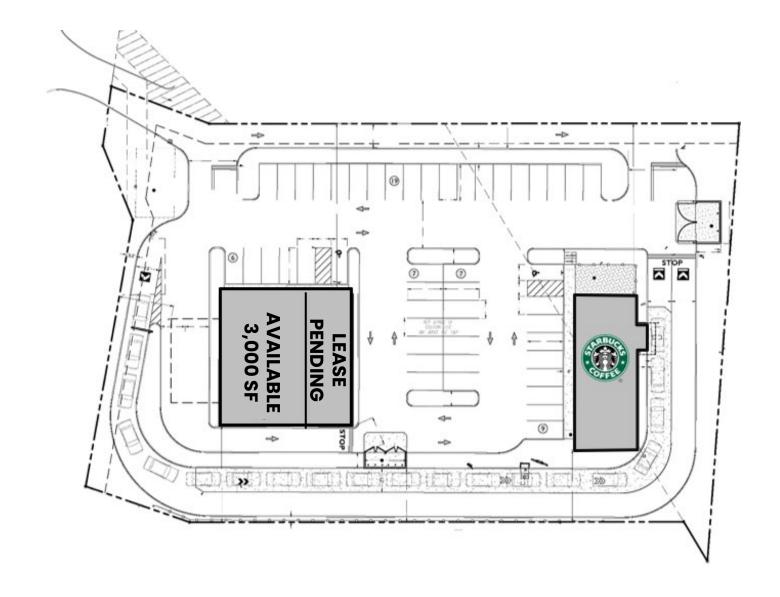

## **Property Highlights**

- New two building retail development shadow anchored by Walmart consisting of 3,000 SF adjacent from co-tenant Starbucks now available for lease
- Located at a signalized intersection sharing access with Walmart, ALDI, McDonald's and Reliant Medical
- Offering direct access to I-90, trading Leominster, Lancaster Sterling, and surrounding communities
- This highly trafficked location includes leading retailers and co-tenants Walmart, Lowe's, ALDI, Texas Roadhouse, Dunkin Donuts, McDonald's and more
- Retail & restaurant opportunities available

## **Property Availability**

3,000 SF available for lease

©ALRIG USA Inc. This information has been obtained from sources believed reliable. We have not verified it and make no guarantee, warranty or representation about it. Any projections, opinions, assumptions or estimates used are for example only and do not represent the current or future performance of the property. You and your advisors should conduct a careful, independent investigation of the property to determine to your satisfaction the suitability of the property for your needs. Photos herein are the property of their respective owners and use of these images with- out the express written consent of the owner is prohibited ALRIG USA and ALRIG USA logo are service marks of ALRIG USA and/or its affiliated or related companies in the United States and other countries. All other marks displayed on this document are the property of their respective OWNers.