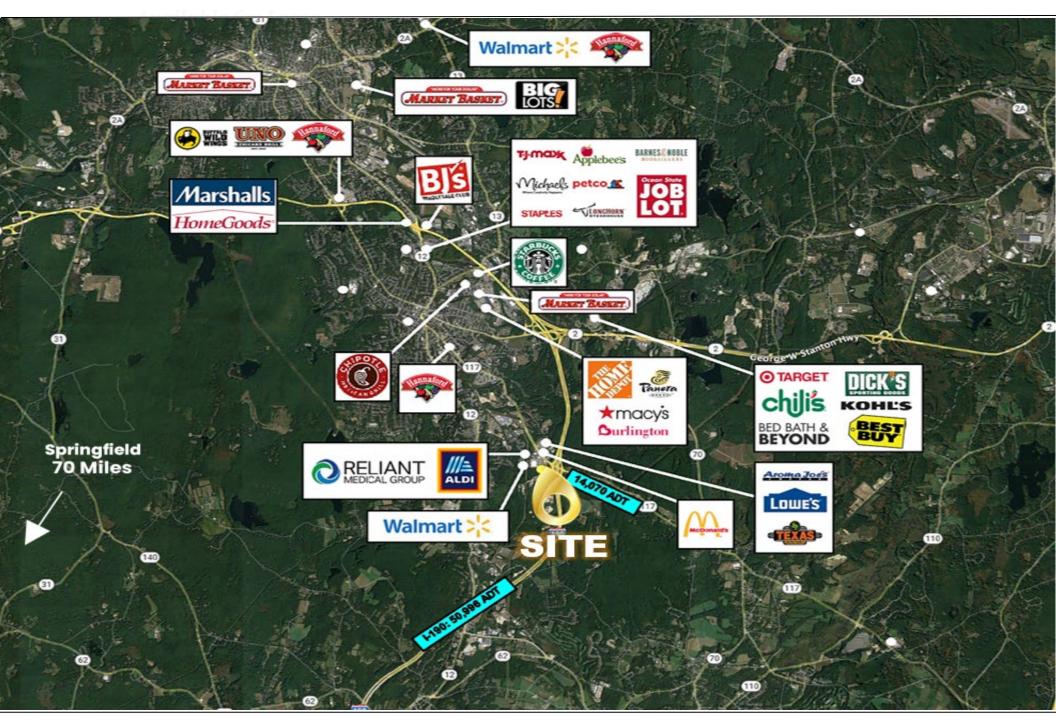

## **Property Highlights**

- New two building retail development shadow anchored by Walmart consisting of 3,000 SF adjacent from co-tenant Starbucks now available for lease
- Located at a signalized intersection sharing access with Walmart, ALDI, McDonald's and Reliant Medical
- Offering direct access to I-90, trading Leominster, Lancaster Sterling, and surrounding communities
- This highly trafficked location includes leading retailers and co-tenants Walmart, Lowe's, ALDI, Texas Roadhouse, Dunkin Donuts, McDonald's and more
- Retail & restaurant opportunities available