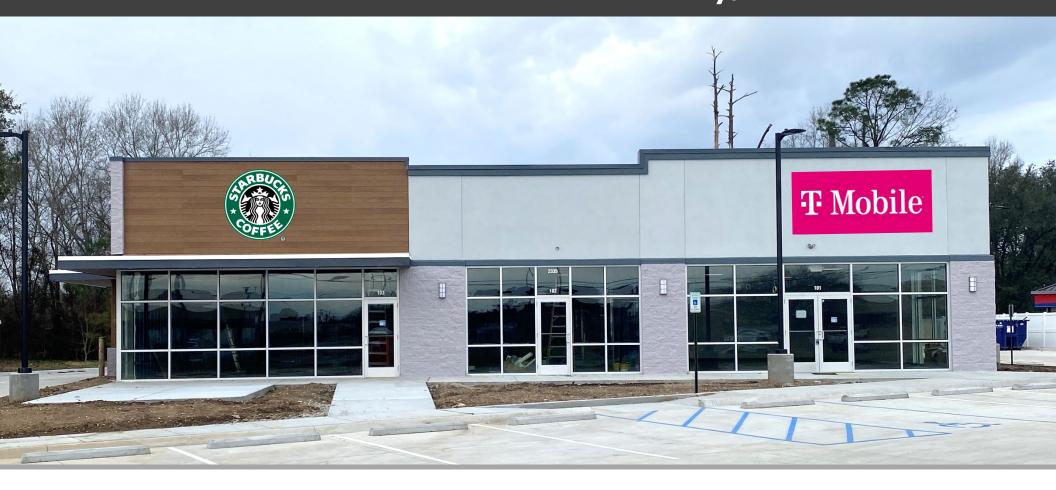

## **PROPERTY INFORMATION**

- •Join Starbucks and T-Mobile at this new retail development with 1,600 SF available for lease
- •Great visibility just south of I-10 on N. Parkerson Avenue, a major thoroughfare in Crowley
- •With proximity to Walmart Supercenter, Lowe's Home Improvement and Ochsner Acadia General Hospital other retailers