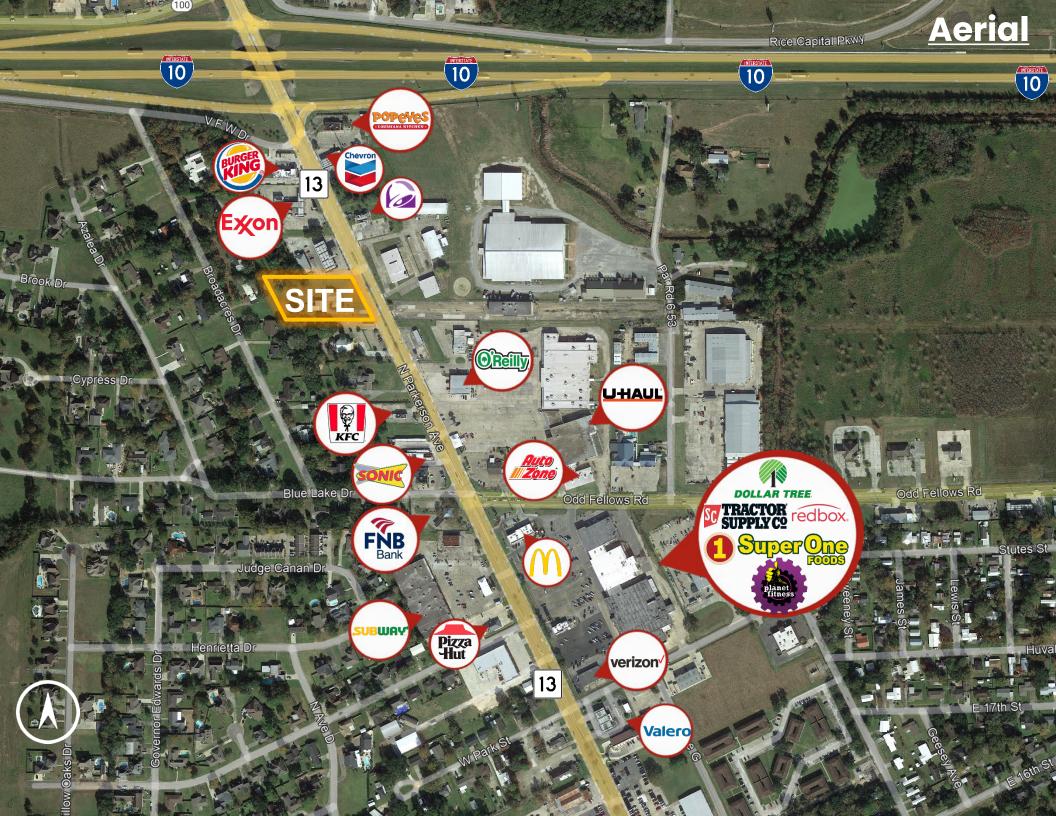

## SITE OVERVIEW

The development is conveniently located off the I-10 exit. N. Parkerson Avenue features quickservice restaurants and grocery stores, a local home and yard center, and Shetler-Corley Ford Motors auto dealership as well as residential areas and schools. It also provides an easy connection to the Walmart Supercenter, Lowe's Home Improvement, and Ochsner Acadia General Hospital, approximately 2.5 miles to the east.