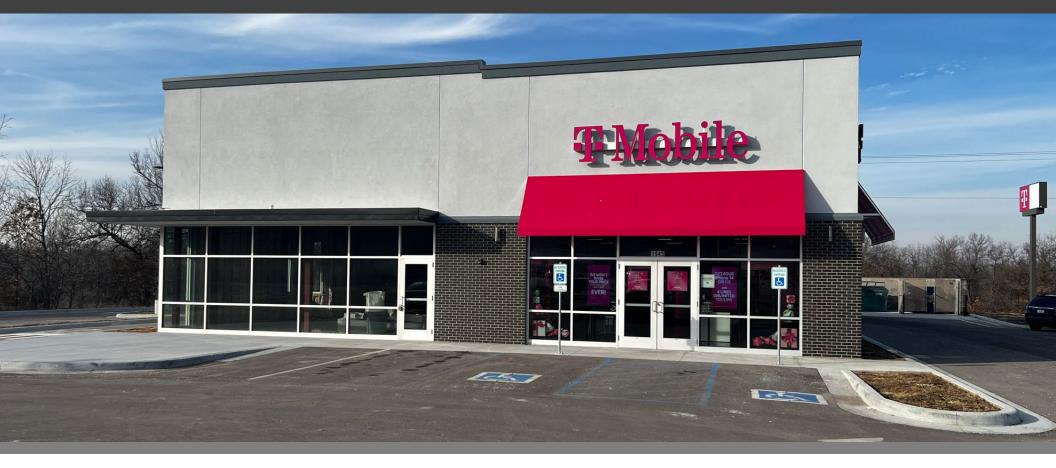

#### PROPERTY INFORMATION

- · Brand new retail development anchored by Walmart Supercenter with up to 2,290 SF available for lease with a drive-thru available adjacent co-tenant T-Mobile
- Located on Venture Drive in front of Walmart Supercenter and Menards Home Improvement with easy access to Highway 34
- · Nearby retailers include Menards, Kay Jewelers, Kohl's, Hobby Lobby, HyVee, Fareway, ALDI, AutoZone, Dollar Tree, Dunham's Sports, & Anytime Fitness **⊜alrig** USA
- Retail and restaurant opportunity available