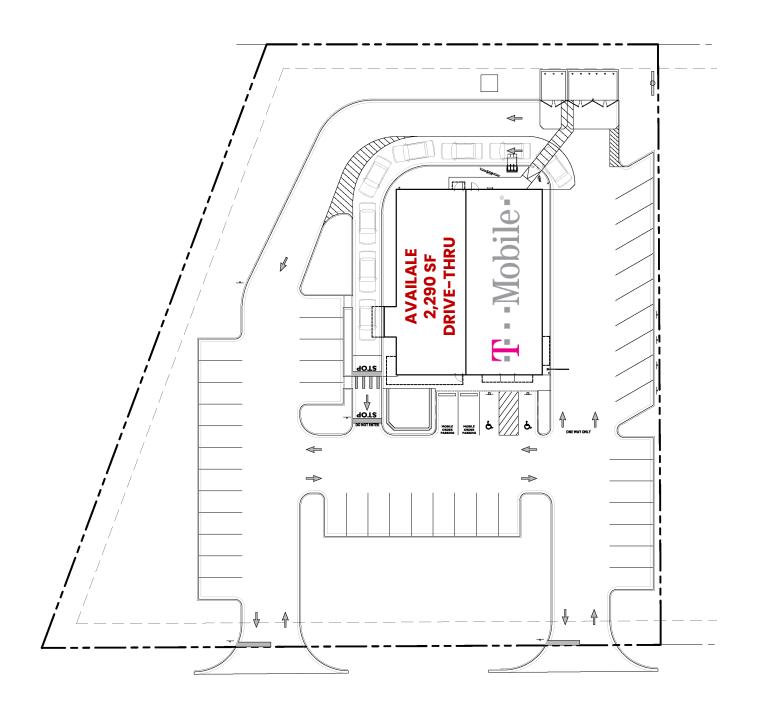

## **SITE PLAN**

Alrig USA

30200 Telegraph Road Suite 205

**ALRIG** USA

Bingham Farms, MI 48025

#### PROPERTY INFORMATION

- · Brand new retail development anchored by Walmart Supercenter with up to 2,290 SF available for lease with a drive-thru available adjacent co-tenant T-Mobile
- Located on Venture Drive in front of Walmart Supercenter and Menards Home Improvement with easy access to Highway 34
- · Nearby retailers include Menards, Kay Jewelers, Kohl's, Hobby Lobby, HyVee, Fareway, ALDI, AutoZone, Dollar Tree, Dunham's Sports, & Anytime Fitness **⊜alrig** USA
- Retail and restaurant opportunity available