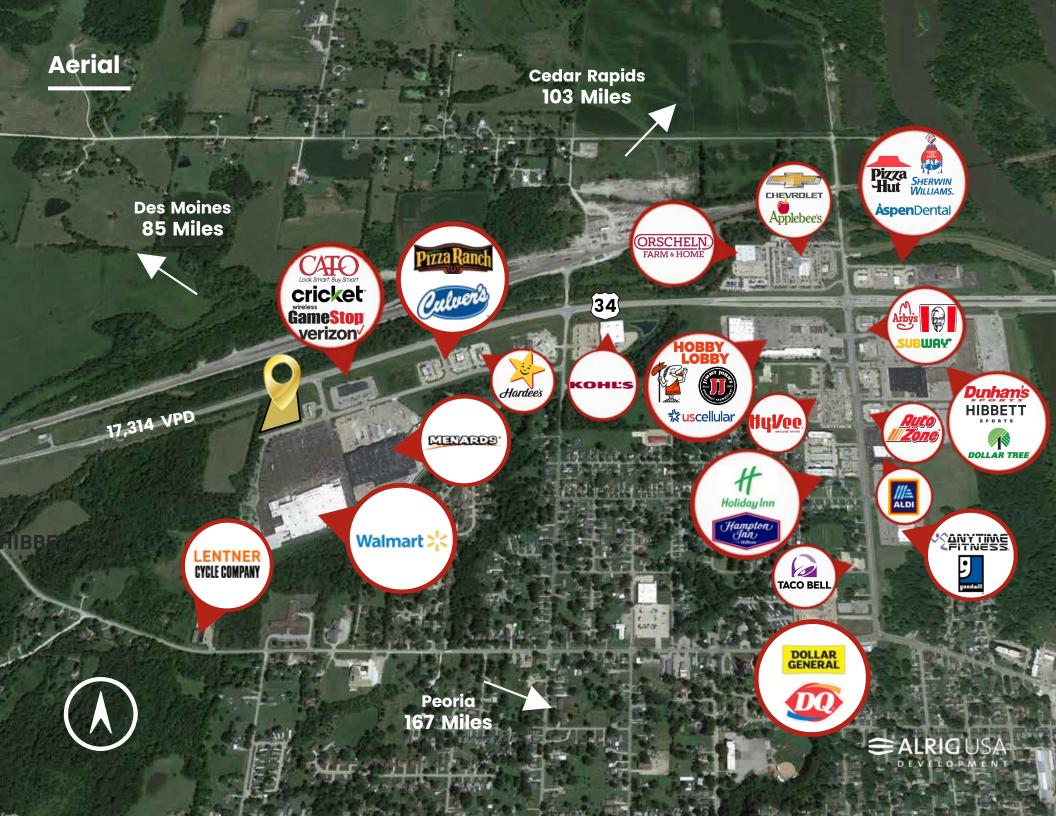

### **Area Retailers**

#### PROPERTY INFORMATION

- · Brand new retail development anchored by Walmart Supercenter with up to 2,290 SF available for lease with a drive-thru available adjacent co-tenant T-Mobile
- Located on Venture Drive in front of Walmart Supercenter and Menards Home Improvement with easy access to Highway 34
- · Nearby retailers include Menards, Kay Jewelers, Kohl's, Hobby Lobby, HyVee, Fareway, ALDI, AutoZone, Dollar Tree, Dunham's Sports, & Anytime Fitness **⊜alrig** USA
- Retail and restaurant opportunity available