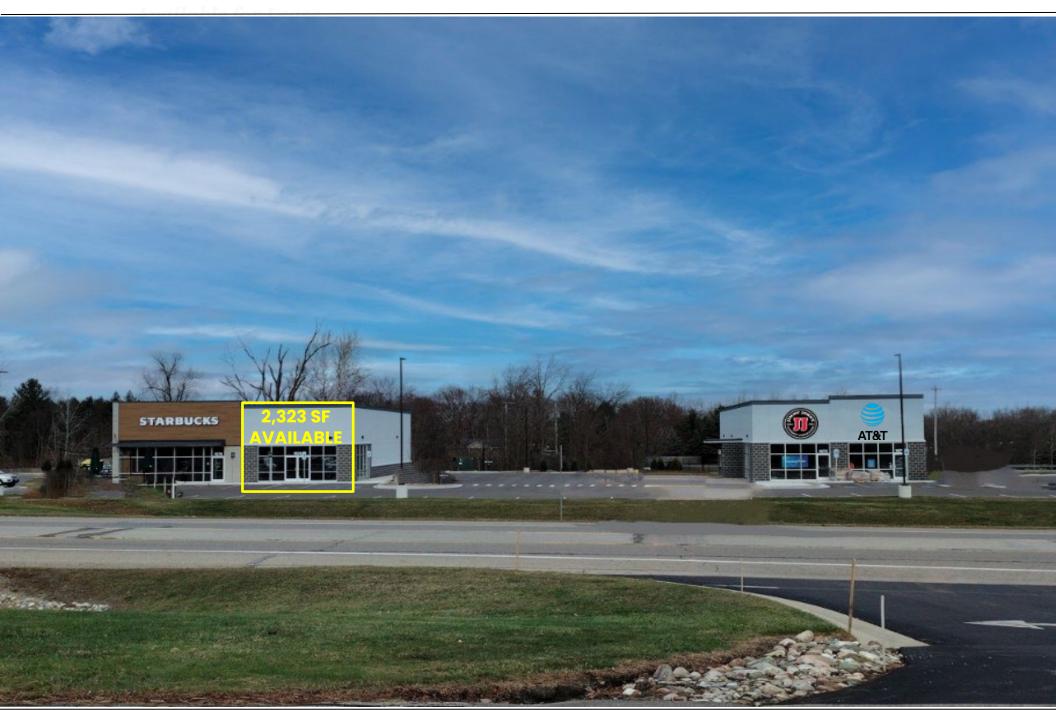

#### **Property Highlights**

- Multi-tenant retail development with 2,323 SF available for lease
- Located at a signalized intersection on the hard corner of South M-43 Highway & Heath Road, directly across from Walmart
- Nearby retailers include, ALDI, Family Fare, Tractor Supply Co., Goodwill, Family Dollar and Snap Fitness
- Under 2 miles West of Spectrum Health Hospital & Spectrum Health Urgent Care

## **Property Availability**

2,323 SF available for lease

© ALRIG USA Inc. This information has been obtained from sources believed reliable. We have not verified it and make no guarantee, warranty or representation about it. Any projections, opinions, assumptions or estimates used are for example only and do not represent the current or future performance of the property. You and your advisors should conduct a careful, independent investigation of the property to determine to your satisfaction the suitability of the property for your needs. Photos herein are the property of their respective owners and use of these images with- out the express written consent of the owner is prohibited ALRIG USA and ALRIG USA logo are service marks of ALRIG USA and/or its affiliated or related companies in the United States and other countries. All other marks displayed on this document are the property of their respective owners.