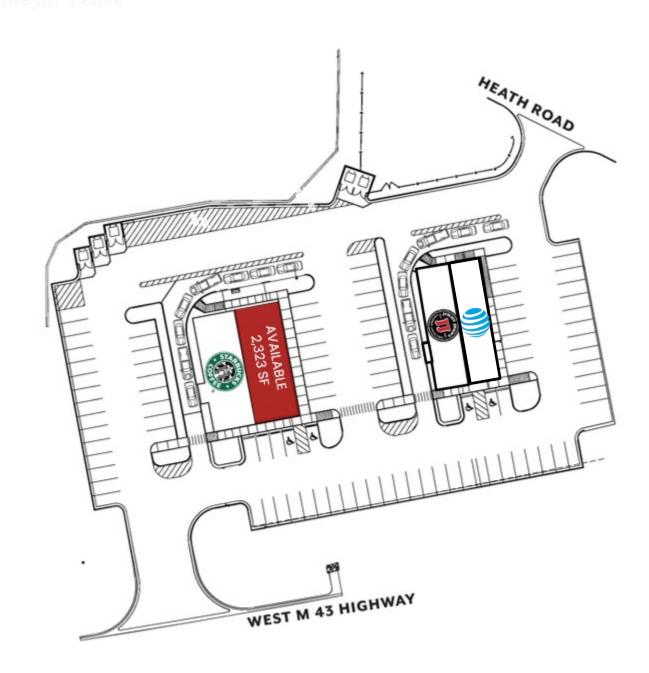

#### **Property Highlights**

- Multi-tenant retail development with 2,323 SF available for lease
- Located at a signalized intersection on the hard corner of South M-43 Highway & Heath Road, directly across from Walmart
- Nearby retailers include, ALDI, Family Fare, Tractor Supply Co., Goodwill, Family Dollar and Snap Fitness
- Under 2 miles West of Spectrum Health Hospital & Spectrum Health Urgent Care

## **Property Availability**

2,323 SF available for lease

© ALRIG USA Inc. This information has been obtained from sources believed reliable. We have not verified it and make no guarantee, warranty or representation about it. Any projections, opinions, assumptions or estimates used are for example only and do not represent the current or future performance of the property. You and your advisors should conduct a careful, independent investigation of the property to determine to your satisfaction the suitability of the property for your needs. Photos herein are the property of their respective owners and use of these images with- out the express written consent of the owner is prohibited ALRIG USA and ALRIG USA logo are service marks of ALRIG USA and/or its affiliated or related companies in the United States and other countries. All other marks displayed on this document are the property of their respective owners.