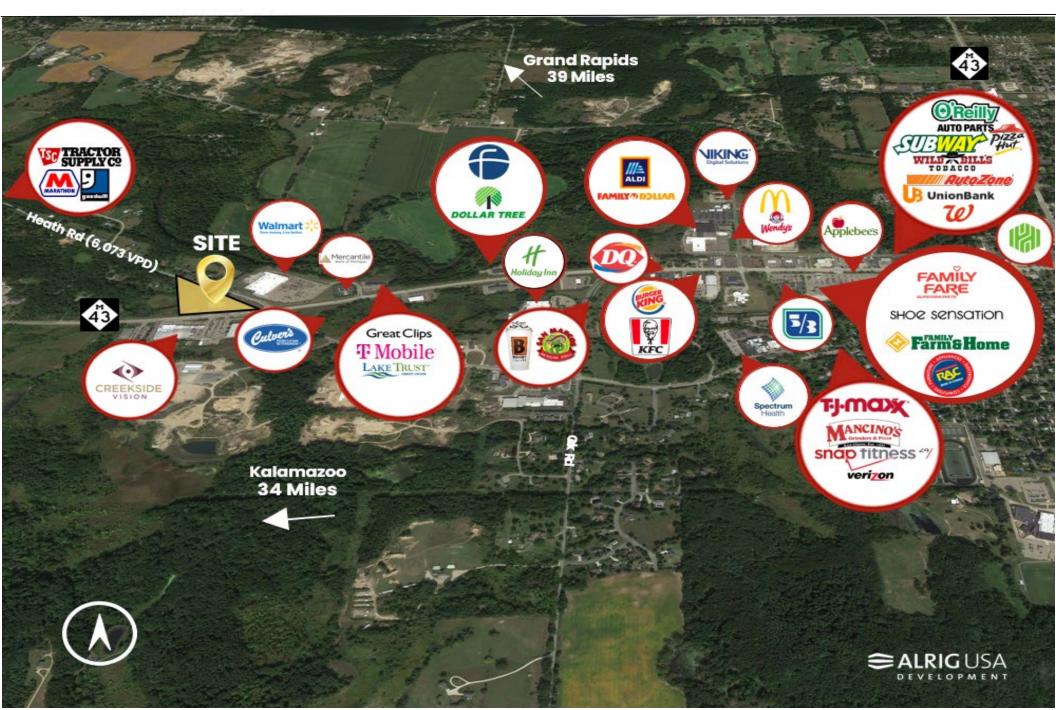

#### **Property Highlights**

- Multi-tenant retail development with 2,323 SF available for lease
- Located at a signalized intersection on the hard corner of South M-43 Highway & Heath Road, directly across from Walmart
- Nearby retailers include, ALDI, Family Fare, Tractor Supply Co., Goodwill, Family Dollar and Snap Fitness
- Under 2 miles West of Spectrum Health Hospital & Spectrum Health Urgent Care