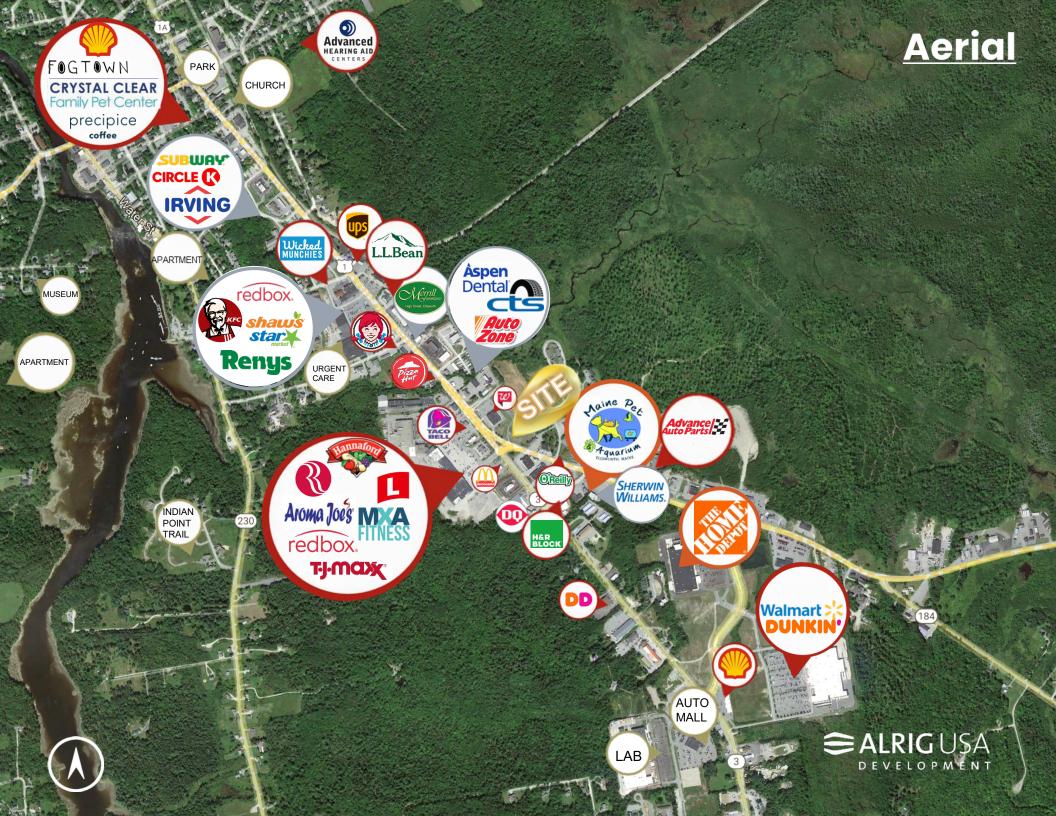

#### PROPERTY INFORMATION

- Brand new multi-tenant retail space available with up to 6,650 SF with a drive- thru
- Located near the Maine Coast Mall
- Nearby retailers include Maine Pet Aquarium, Walgreens, TJ Maxx and Autozone
- Retail and restaurant opportunities available for lease

#### **OVERVIEW**

This site is strategically located on the coast of Maine at the confluence of three major highways and is at the gateway to Mt. Desert Island the home of Acadia National Park and the destination point for more than 3.5 million visitors each year. The City of Ellsworth is the center of commerce for Downeast, Maine.