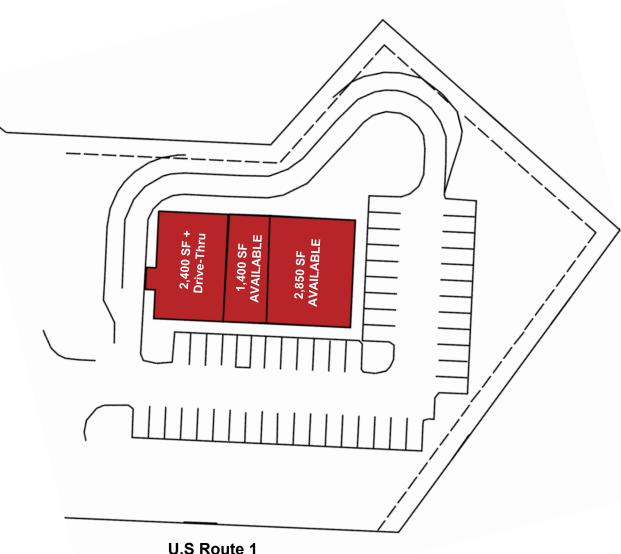

## **PROPERTY INFORMATION**

- Multi-tenant retail development available with 6,650 SF with drive-thru
- •Great visibility and frontage on US Route 1 and High Street.
- •Retailers range from men's, women's and children's apparel, to sporting goods and home furnishings. Proximity to The Maine Coast Mall which serves all Downeast Maine.
- •Retail & Restaurant Opportunities available for lease

#### PROPERTY INFORMATION

- Brand new multi-tenant retail space available with up to 6,650 SF with a drive- thru
- Located near the Maine Coast Mall
- Nearby retailers include Maine Pet Aquarium, Walgreens, TJ Maxx and Autozone
- Retail and restaurant opportunities available for lease