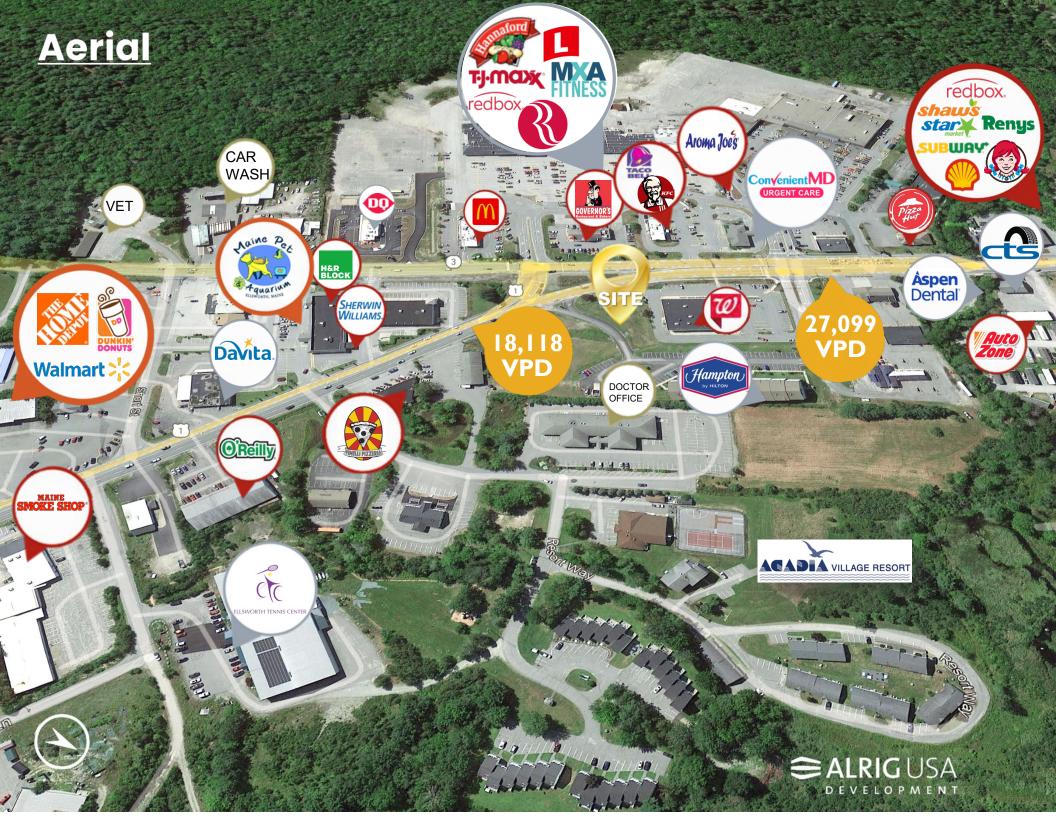

#### PROPERTY INFORMATION

- Brand new multi-tenant retail space available with up to 6,650 SF with a drive- thru
- Located near the Maine Coast Mall
- Nearby retailers include Maine Pet Aquarium, Walgreens, TJ Maxx and Autozone
- Retail and restaurant opportunities available for lease

#### **OVERVIEW**

This site is strategically located on the coast of Maine at the confluence of three major highways and is at the gateway to Mt. Desert Island the home of Acadia National Park and the destination point for more than 3.5 million visitors each year. The City of Ellsworth is the center of commerce for Downeast, Maine.