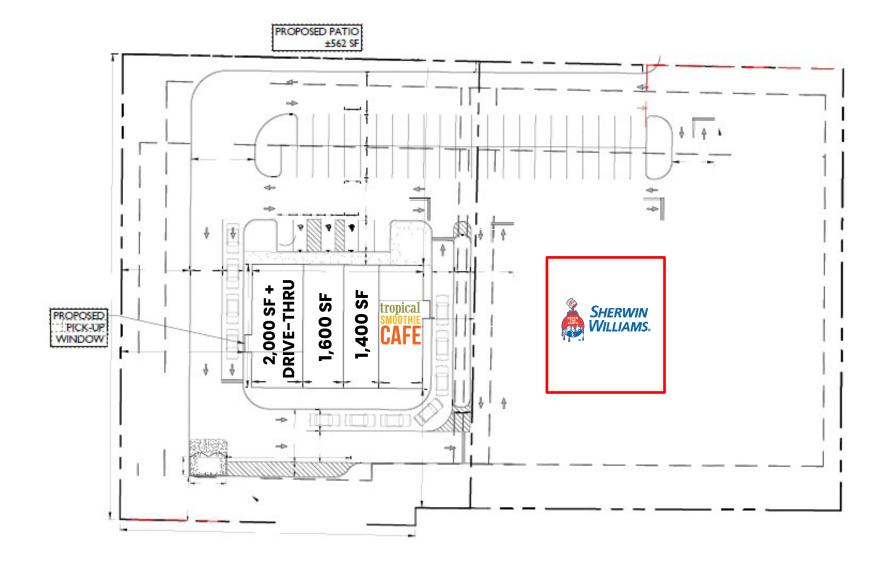

### **Property Availability**

#### 5,000 SF + Drive-Thru

available for lease

©ALRIG USA Inc. This information has been obtained from sources believed reliable. We have not verified it and make no guarantee, warranty or representation about it. Any projections, opinions, assumptions or estimates used are for example only and do not represent the current or future performance of the property. You and your advisors should conduct a careful, independent investigation of the property to determine to your satisfaction the suitability of the property for your needs. Photos herein are the property of their respective owners and use of these images with- out the express written consent of the owner is prohibited ALRIG USA and ALRIG USA logo are service marks of ALRIG USA and/or its affiliated or related companies in the United States and other countries. Allother marks displayed on this document are the property of their respective **OWNErS**.