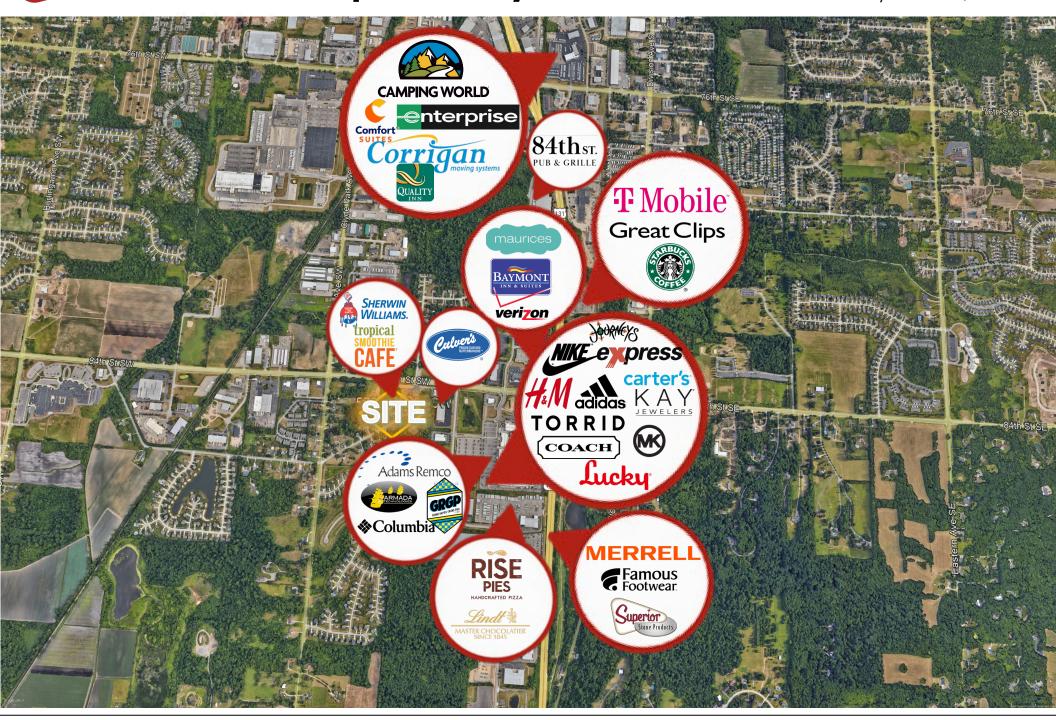

### New Retail Development – Byron Center, MI

### **Property Address**

575 Alles Drive, Byron Center, MI 49315

#### **Property Highlights**

- Brand new retail development consisting of **5,000 SF** with a drive-thru adjacent to brand new Sherwin Williams
- Located on the corner of Alles Drive & 84<sup>th</sup> Street SW and only .5 miles west of Tanger Outlets Grand Rapids, which features retailers including Nike Factory, Gap Factory, Kirklands, H&M, Banana Republic and GNC
- Retail & restaurant opportunities available