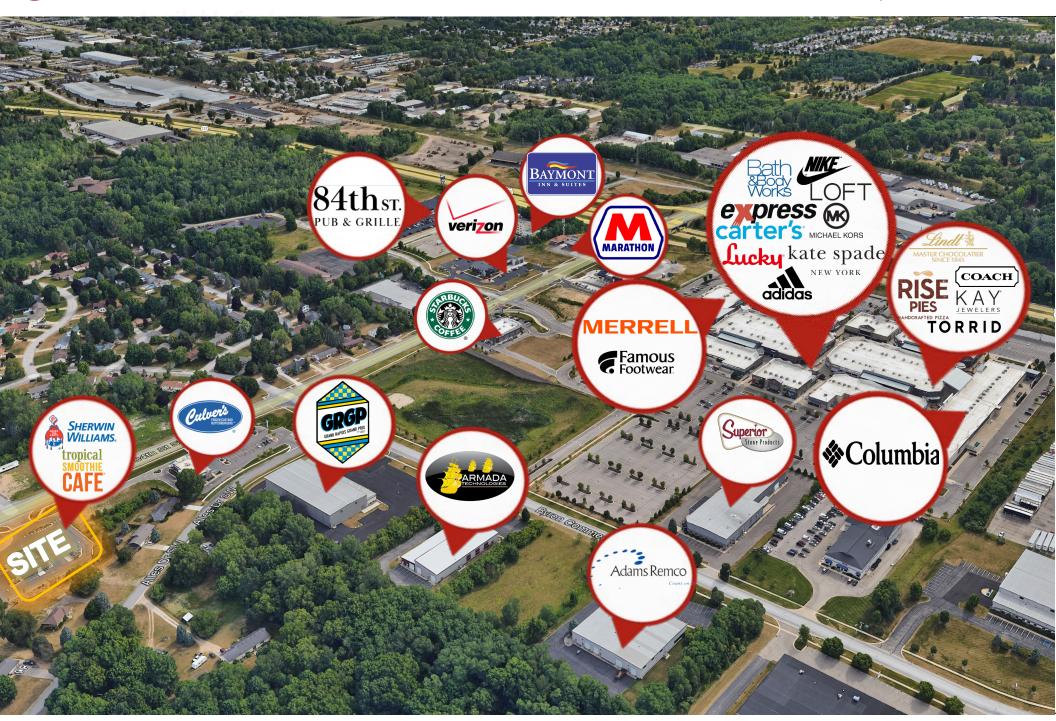

### New Retail Development – Byron Center, MI

### **Property Address**

575 Alles Drive, Byron Center, MI 49315

#### **Property Highlights**

- Brand new retail development consisting of **5,000 SF** with a drive-thru adjacent to brand new Sherwin Williams
- Located on the corner of Alles Drive & 84<sup>th</sup> Street SW and only .5 miles west of Tanger Outlets Grand Rapids, which features retailers including Nike Factory, Gap Factory, Kirklands, H&M, Banana Republic and GNC
- Retail & restaurant opportunities available