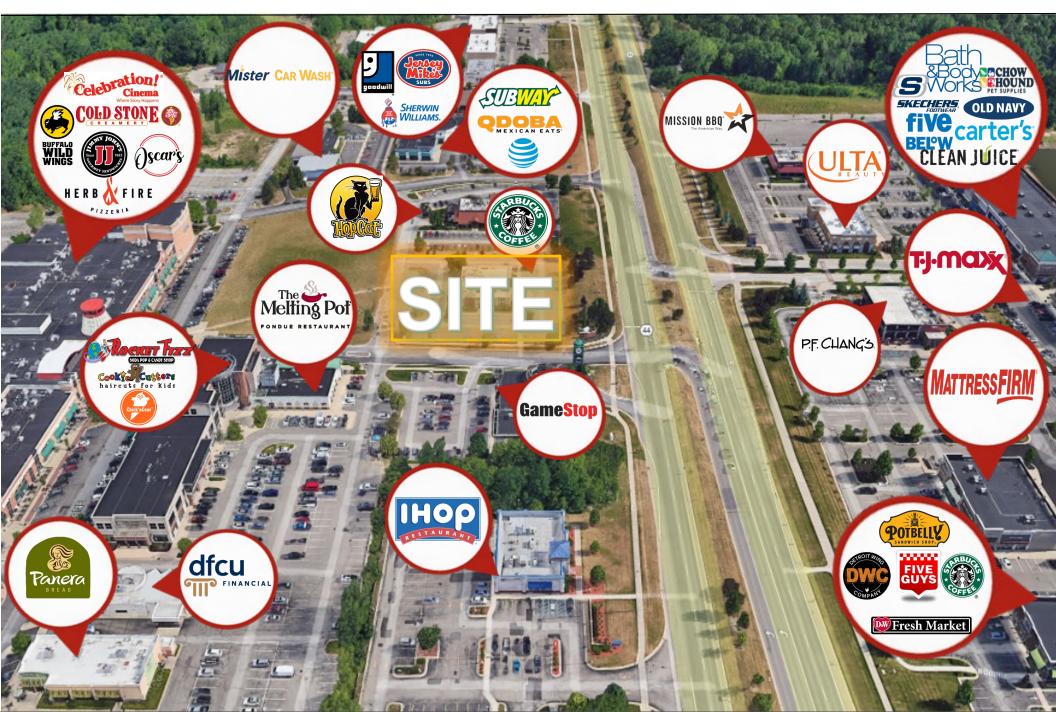

#### **Property Highlights**

- Join Starbucks in this new retail development located on East Beltline Avenue and Knapp Street, with 1,500 SF available for lease.
- Opportunity for freestanding retailers, multi-tenant retail, restaurants, credit unions and fast casual eateries.
- Nearby retailers include Celebration Cinema, Meijer, T.J.Maxx, Aldi, Goodwill, Old Navy, The Melting Pot, Ulta, Panera and Orangetheory Fitness.
- Pylon signage available.