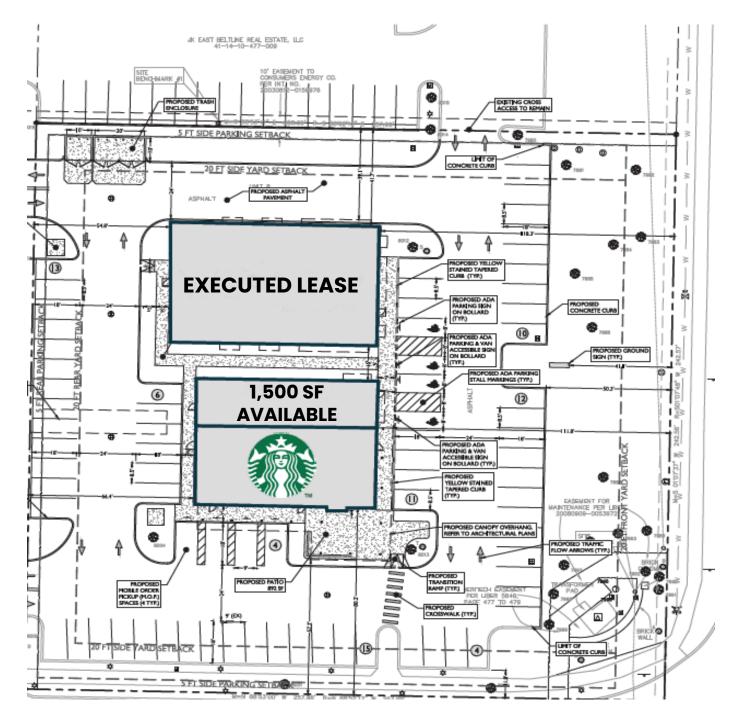

#### **Property Highlights**

- Join Starbucks in this new retail development located on East Beltline Avenue and Knapp Street, with 1,500 SF available for lease.
- Opportunity for freestanding retailers, multi-tenant retail, restaurants, credit unions and fast casual eateries.
- Nearby retailers include Celebration Cinema, Meijer, T.J.Maxx, Aldi, Goodwill, Old Navy, The Melting Pot, Ulta, Panera and Orangetheory Fitness.
- Pylon signage available.