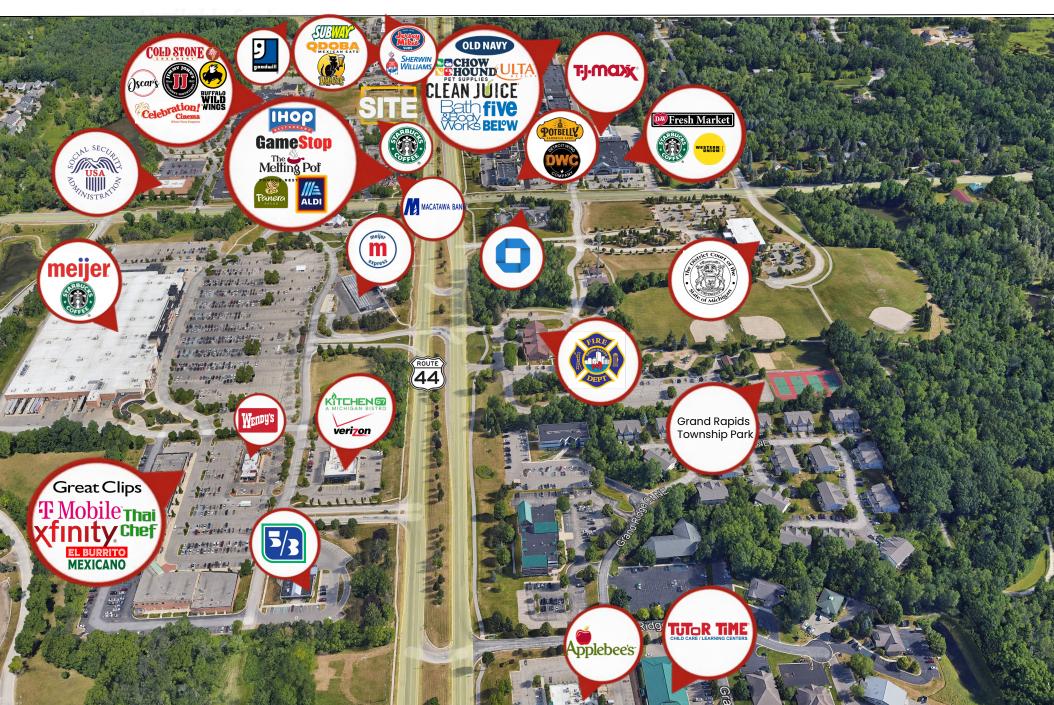

#### **Property Highlights**

- Join Starbucks in this new retail development located on East Beltline Avenue and Knapp Street, with 1,500 SF available for lease.
- Opportunity for freestanding retailers, multi-tenant retail, restaurants, credit unions and fast casual eateries.
- Nearby retailers include Celebration Cinema, Meijer, T.J.Maxx, Aldi, Goodwill, Old Navy, The Melting Pot, Ulta, Panera and Orangetheory Fitness.
- Pylon signage available.