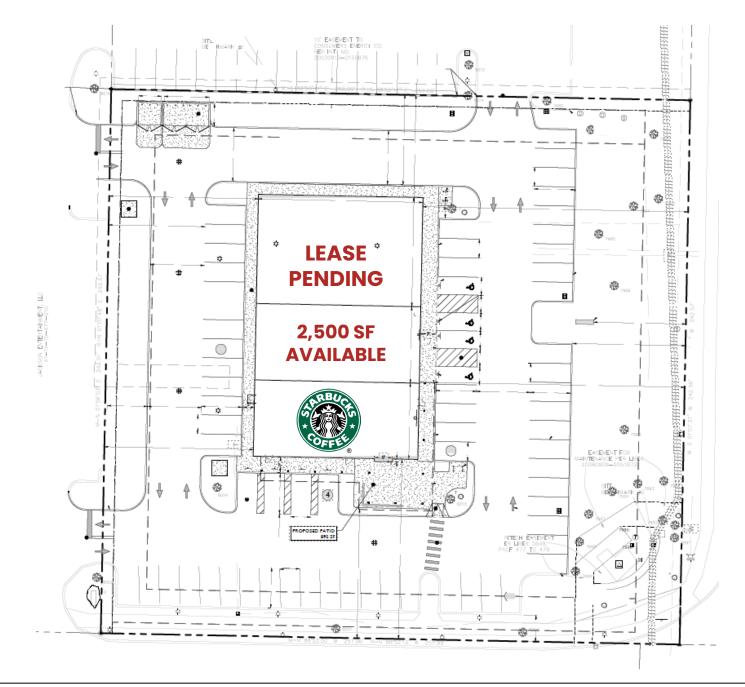

#### **Property Availability**

2,500 SF available for lease

© ALRIG USA Inc. This information has been obtained from sources believed reliable. We have not verified it and make no guarantee, warranty or representation about it. Any projections, opinions, assumptions or estimates used are for example only and do not represent the current or future performance of the property. You and your advisors should conduct a careful, independent investigation of the property to determine to your satisfaction the suitability of the property for your needs. Photos herein are the property of their respective owners and use of these images with- out the express written consent of the owner is prohibited ALRIG USA and ALRIG USA logo are service marks of ALRIG USA and/or its affiliated or related companies in the United States and other countries. Allother marks displayed on this document are the property of their respective **OWNEYS**.