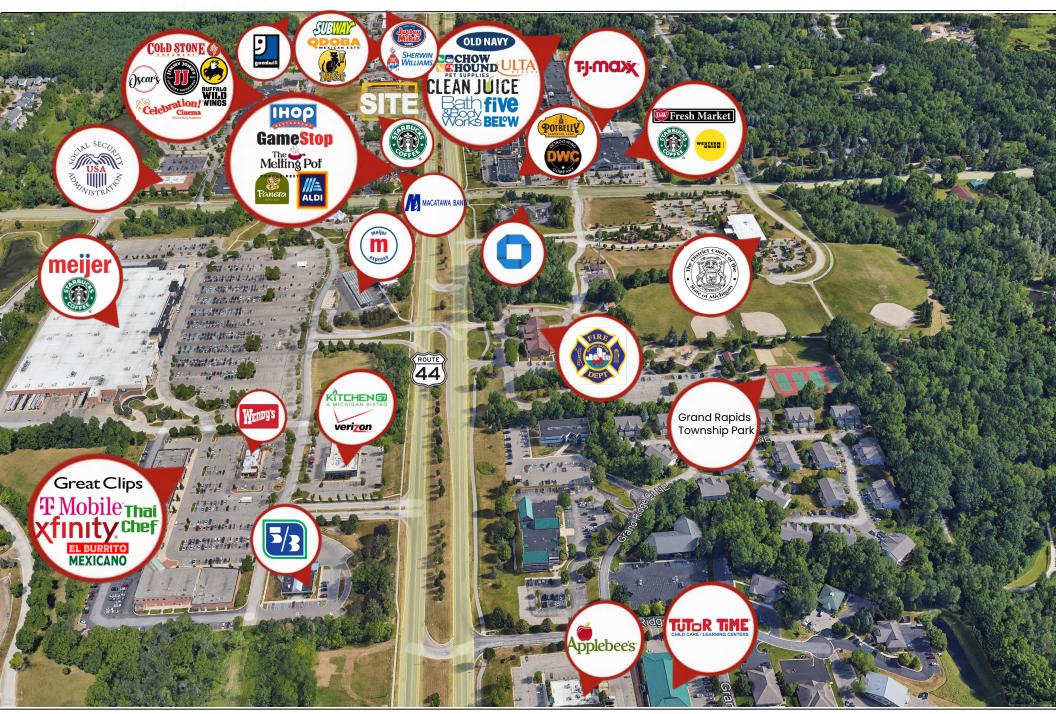

#### **Property Highlights**

- Join Starbucks in this new retail development located on East Beltline Avenue and Knapp Street, with **2,500 SF** available for lease.
- Opportunity for freestanding retailers, multi-tenant retail, restaurants, credit unions and fast casual eateries.
- Nearby retailers include Celebration Cinema, Meijer, T.J.Maxx, Aldi, Goodwill, Old Navy, The Melting Pot, Ulta, Panera and Orangetheory Fitness.
- Retail & Restaurant opportunities available