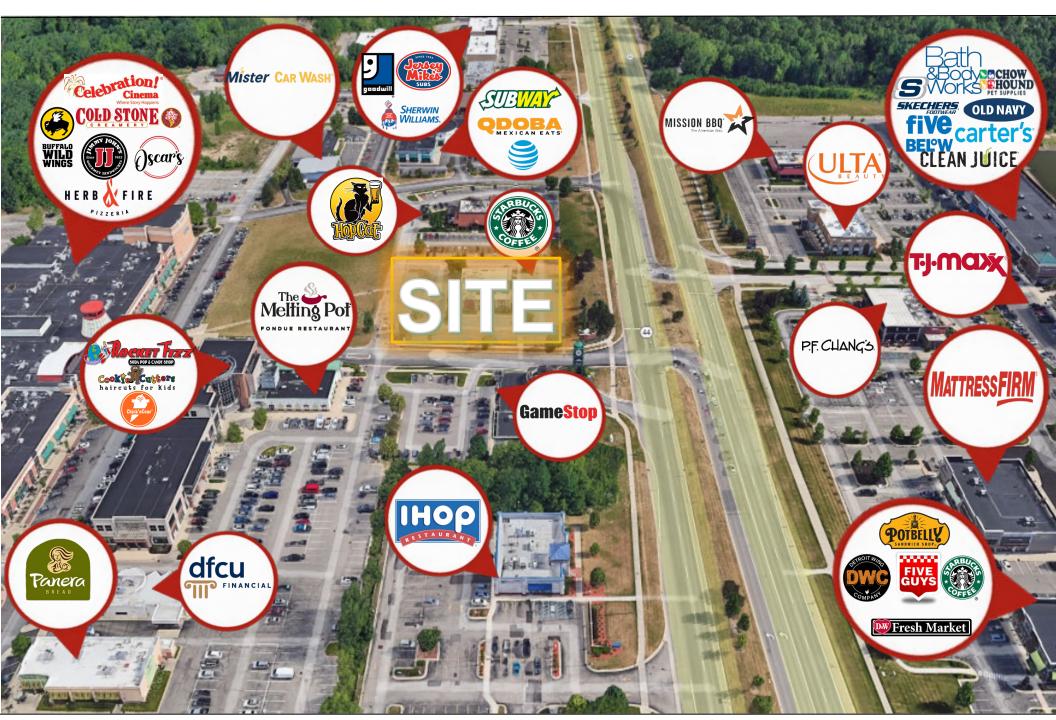

#### **Property Highlights**

- Join Starbucks in this new retail development located on East Beltline Avenue and Knapp Street, with **2,500 SF** available for lease.
- Opportunity for freestanding retailers, multi-tenant retail, restaurants, credit unions and fast casual eateries.
- Nearby retailers include Celebration Cinema, Meijer, T.J.Maxx, Aldi, Goodwill, Old Navy, The Melting Pot, Ulta, Panera and Orangetheory Fitness.
- Retail & Restaurant opportunities available