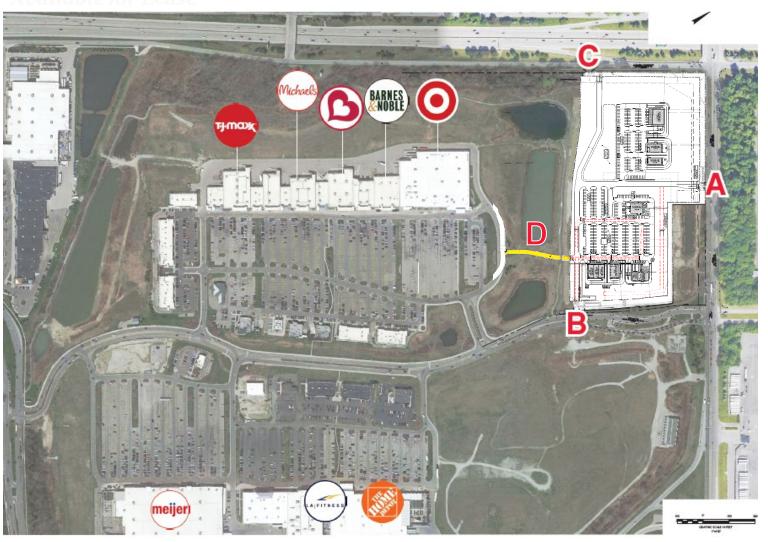

#### **Property Access Description (Preliminary)**

- A Oakwood Boulevard- Right Ingress/ Right Egress Full Movement Driveway
- B Fairlane Drive- Right Ingress/ Right Egress Access Drive
  - Southfield Road Right Ingress/ Right Egress Access Drive

New proposed cross access road

D