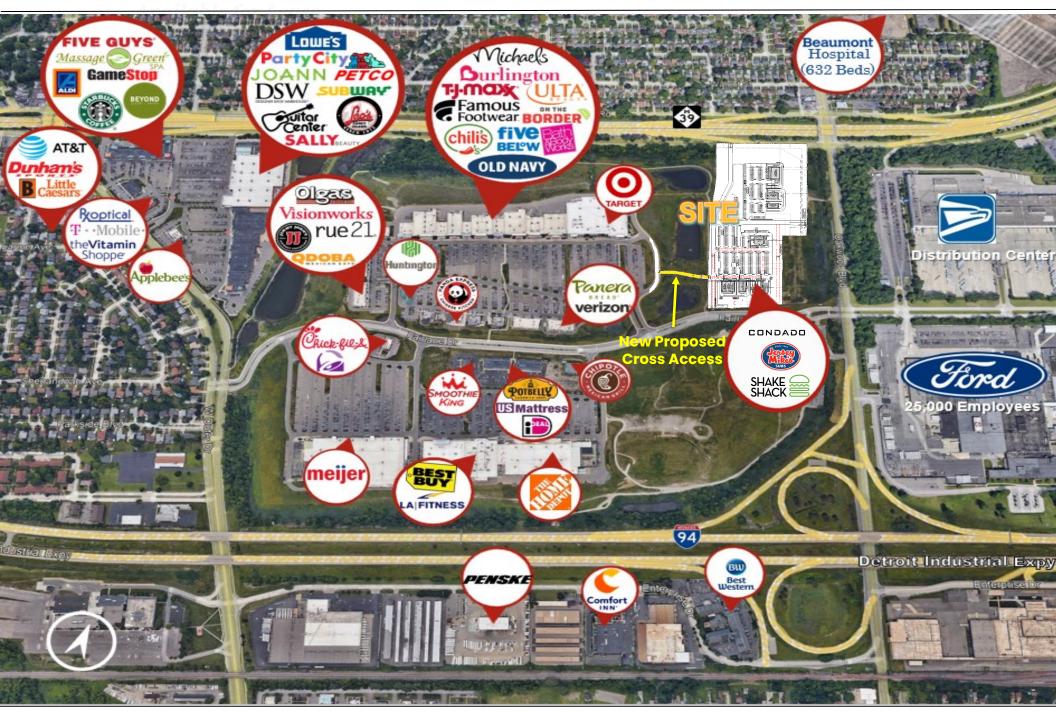

#### **Property Highlights**

- Brand new retail development consisting of six retail buildings totaling 33,685 SF with 24,608 SF remaining with drive-thru opportunities
- New proposed cross access road
- Fairlane Green is a 1,400,000 SF power center. This highly successful shopping center is strategically situated between Southfield Freeway (M-39), Outer Drive, I-94 and Oakland Boulevard in Allen Park, Michigan
- Nearby retailers include, Meijer, TJ Maxx, Aldi, Best Buy, Lowe's, Petco, Home Depot, Target and many more
- Dense retail corridor with strong tenant presence and major surrounding shopping centers

New proposed cross access road

D