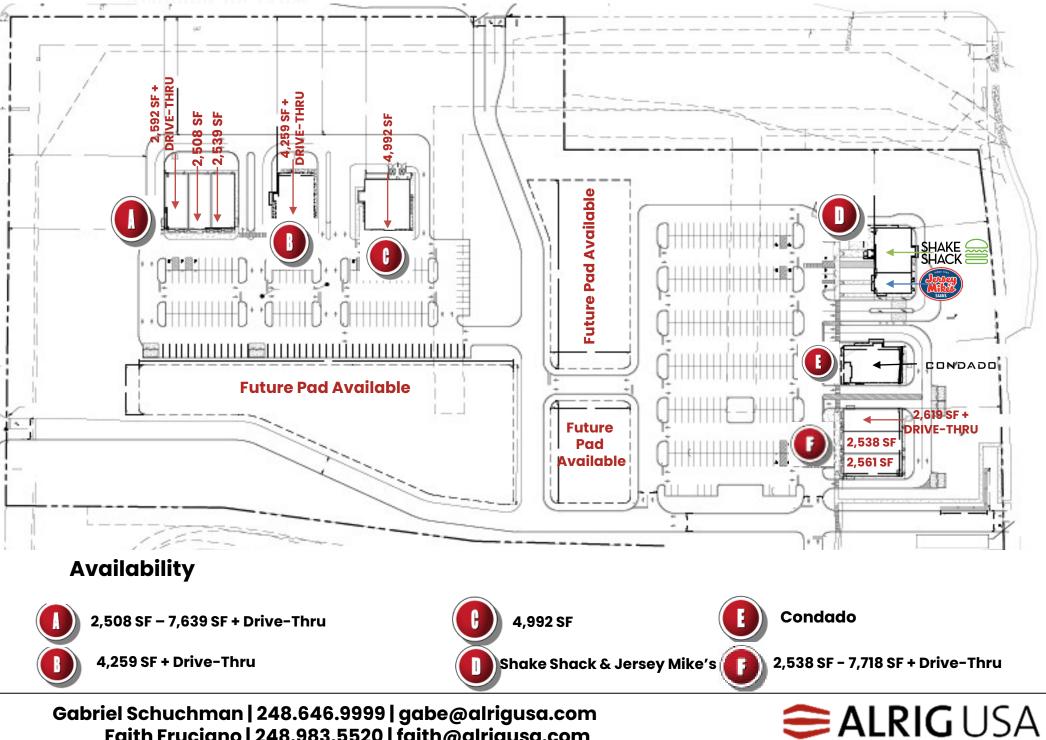

#### **Property Highlights**

- Brand new retail development consisting of six retail buildings totaling 33,685 SF with 24,608 SF remaining with drive-thru opportunities
- New proposed cross access road
- Fairlane Green is a 1,400,000 SF power center. This highly successful shopping center is strategically situated between Southfield Freeway (M-39), Outer Drive, I-94 and Oakland Boulevard in Allen Park, Michigan
- Nearby retailers include, Meijer, TJ Maxx, Aldi, Best Buy, Lowe's, Petco, Home Depot, Target and many more
- Dense retail corridor with strong tenant presence and major surrounding shopping centers

### **Property Availability**

24,608 SF + Drive-Thru available for lease

©ALRIG USA Inc. This information has been obtained from sources believed reliable. We have not verified it and make no guarantee, warranty or representation about it. Any projections, opinions, assumptions or estimates used are for example only and do not represent the current or future performance of the property. You and your advisors should conduct a careful, independent investigation of the property to determine to your satisfaction the suitability of the property for your needs. Photos herein are the property of their respective owners and use of these images with- out the express written consent of the owner is prohibited ALRIG USA and ALRIG USA logo are service marks of ALRIG USA and/or its affiliated or related companies in the United States and other countries. All other marks displayed on this document are the property of their respective **OWNETS**.