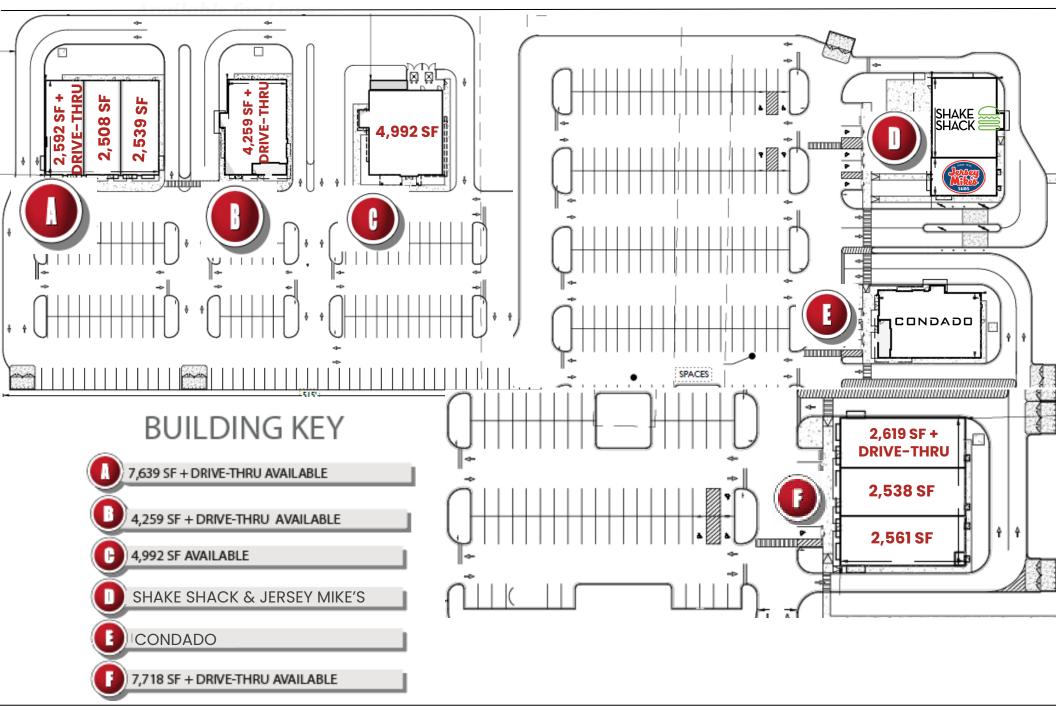

#### **Property Highlights**

- Brand new retail development consisting of six retail buildings totaling 33,685 SF with 24,608 SF remaining with drive-thru opportunities
- New proposed cross access road
- Fairlane Green is a 1,400,000 SF power center. This highly successful shopping center is strategically situated between Southfield Freeway (M-39), Outer Drive, I-94 and Oakland Boulevard in Allen Park, Michigan
- Nearby retailers include, Meijer, TJ Maxx, Aldi, Best Buy, Lowe's, Petco, Home Depot, Target and many more
- Dense retail corridor with strong tenant presence and major surrounding shopping centers

### **Property Availability**

24,608 SF + Drive-Thru available for lease

©ALRIG USA Inc. This information has been obtained from sources believed reliable. We have not verified it and make no guarantee, warranty or representation about it. Any projections, opinions, assumptions or estimates used are for example only and do not represent the current or future performance of the property. You and your advisors should conduct a careful, independent investigation of the property to determine to your satisfaction the suitability of the property for your needs. Photos herein are the property of their respective owners and use of these images with- out the express written consent of the owner is prohibited ALRIG USA and ALRIG USA logo are service marks of ALRIG USA and/or its affiliated or related companies in the United States and other countries. All other marks displayed on this document are the property of their respective **OWNETS**.