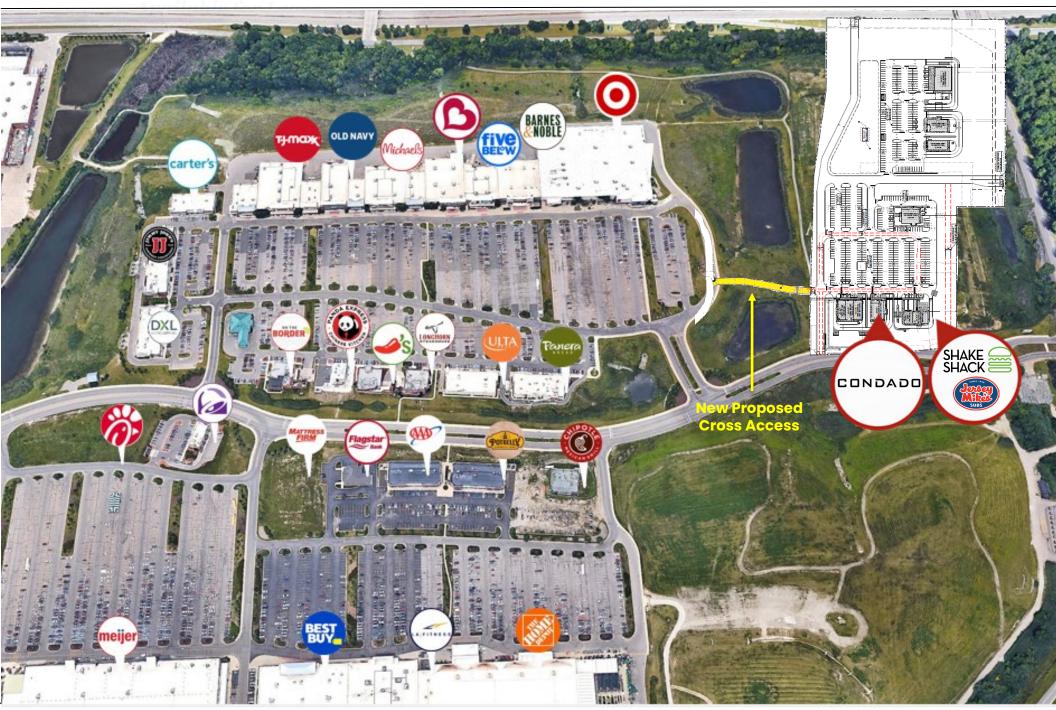

#### **Property Access Description (Preliminary)**

- A Oakwood Boulevard- Right Ingress/ Right Egress Full Movement Driveway
- B Fairlane Drive- Right Ingress/ Right Egress Access Drive
  - Southfield Road Right Ingress/ Right Egress Access Drive

New proposed cross access road

D

#### **Property Highlights**

- Brand new retail development consisting of six retail buildings totaling 33,685 SF with 24,608 SF remaining with drive-thru opportunities
- New proposed cross access road
- Fairlane Green is a 1,400,000 SF power center. This highly successful shopping center is strategically situated between Southfield Freeway (M-39), Outer Drive, I-94 and Oakland Boulevard in Allen Park, Michigan
- Nearby retailers include, Meijer, TJ Maxx, Aldi, Best Buy, Lowe's, Petco, Home Depot, Target and many more
- Dense retail corridor with strong tenant presence and major surrounding shopping centers